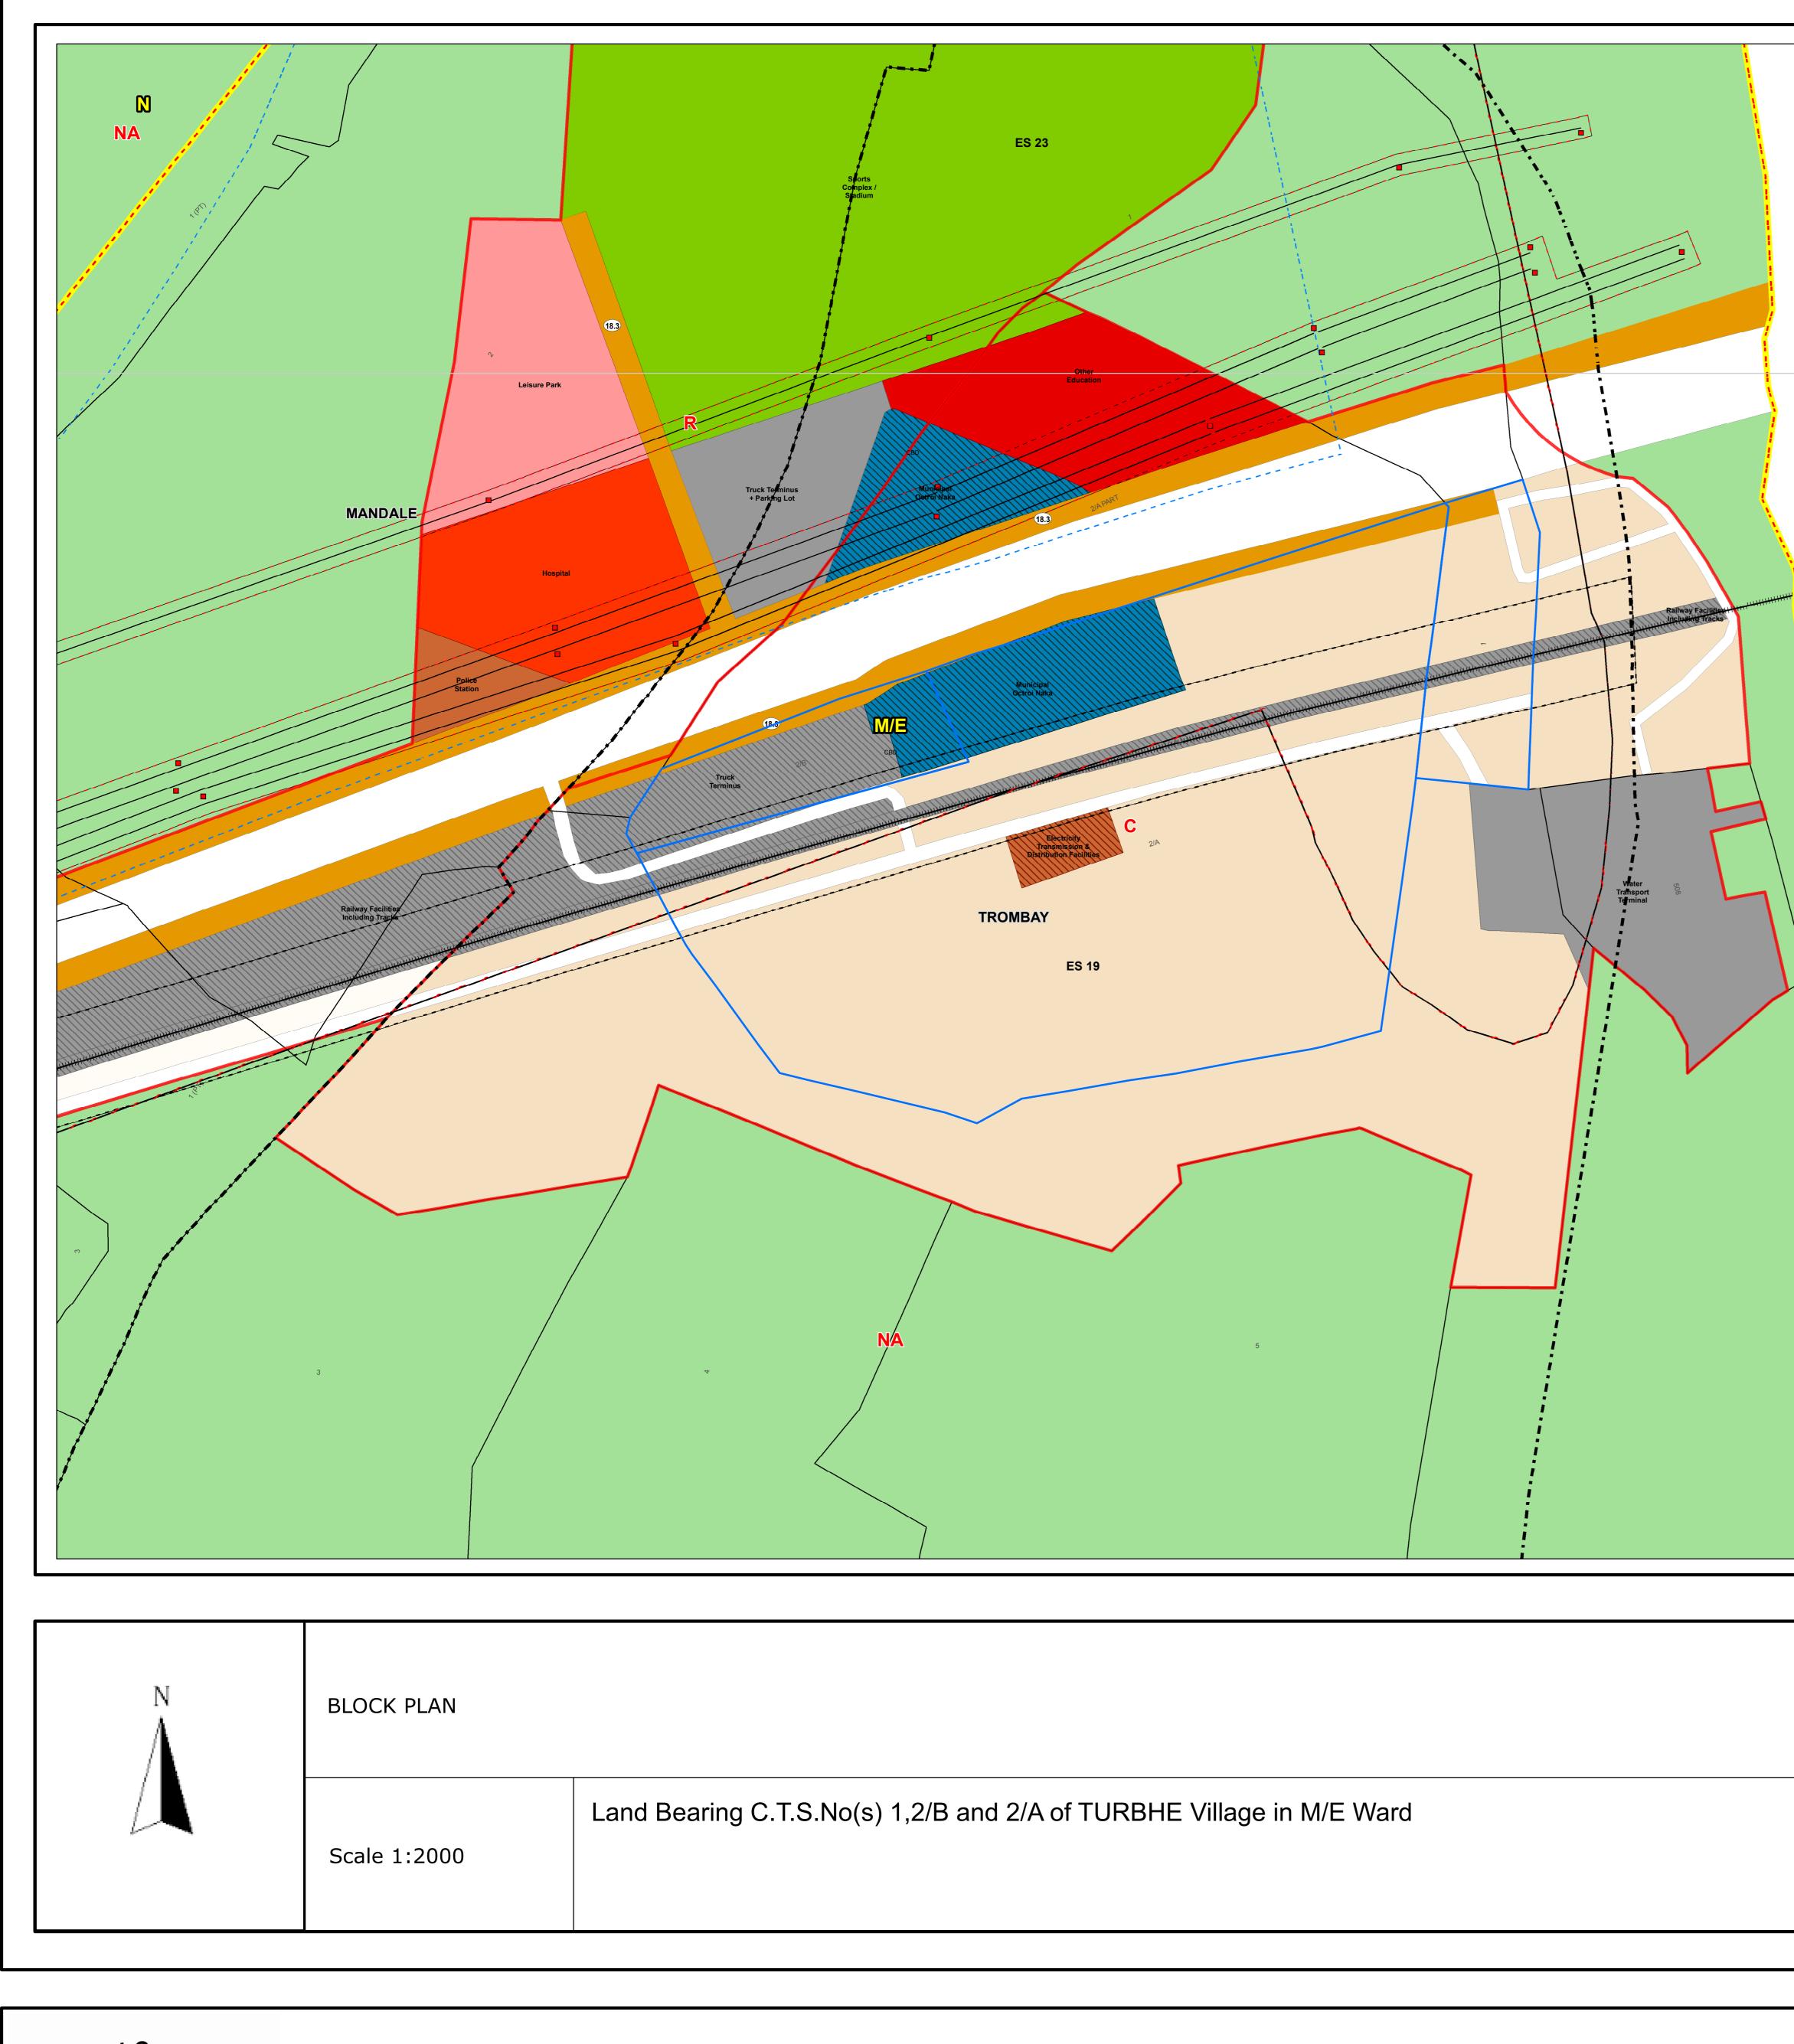

## **MUNICIPAL CORPORATION OF GREATER MUMBAI**

|                       | VERREL<br>NA<br>NA<br>NA<br>NA<br>NA<br>NA<br>NA<br>NA<br>NA<br>NA                                                                                                                                                                          |
|-----------------------|---------------------------------------------------------------------------------------------------------------------------------------------------------------------------------------------------------------------------------------------|
|                       | Note:                                                                                                                                                                                                                                       |
|                       | DP Remarks have been offered only from Zoning point of view without any reference to the existing and status of the structures on the land under reference etc. This plan is to be read with letter under CHE/DP34202102111308388/DP/ES/M/E |
|                       | This is an electronically generated document. Hence NO signature required. Assistant Engineer (DP), M/E Ward. Dated: 23/02/2021 (For Internal Use Only)                                                                                     |
|                       |                                                                                                                                                                                                                                             |
|                       | Office of the Chief Engineer (Development Plan),<br>5th Floor, Annexe Building,                                                                                                                                                             |
|                       | Municipal Head Office,                                                                                                                                                                                                                      |
| Development Plan 2034 | Mahapalika Marg, Fort, MUMBAI - 400 001.                                                                                                                                                                                                    |