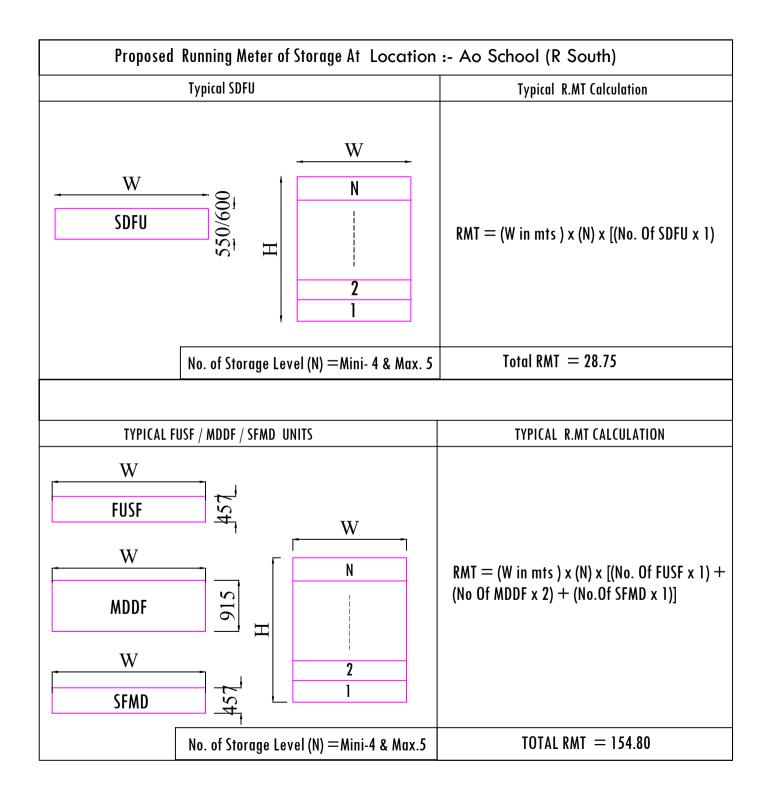

## **CORRIGENDUM-I**

Sub: - Work of removal, shifting, up-gradation and installation of office data for various location of AO schools.

Ref:- Bid No.: 2024\_MCGM\_1039613\_1

| Sr.No | Clause                           | Published As                                                                                                                                             | To be read as                                                                                                                                                                                                   |
|-------|----------------------------------|----------------------------------------------------------------------------------------------------------------------------------------------------------|-----------------------------------------------------------------------------------------------------------------------------------------------------------------------------------------------------------------|
| 1.    | Section 8<br>Bill of<br>Quantity | Office of the A.O. (S) D ward office 3rd floor, Nana Chowk, Grant Road (W),Mumbai - 400007.                                                              | Office of the A.O. (S)D ward,1st Floor, Jagannath Shankar Sheth Municipal School, Near Frare Bridge, Nana Chowk, Grant Road, Mumbai – 400 007.                                                                  |
| 2.    |                                  | Office of the A.O. (S) E ward,2nd floor, R.N. 22, Khan Haizuddinmarg,Byculla, Mumbai-400 008.                                                            | Office of the A.O. (S) E ward4 <sup>th</sup> Floor,Sadhvi Savitribai Phule Municipal School ,N.M Joshi Marg, Meherpada, behind Laxmi Building, Byculla West, Mumbai – 400027.                                   |
| 3.    |                                  | Office of the A.O.(S) G/N Municipal ward office G/North ward, Behind PlazaCinema, Dadar (West), Mumbai- 400028. (Fixed rmt109.74) (Variable rmt253.80)   | Office of the A.O.(S) G/N Municipal ward office G/North ward, Behind Plaza Cinema, Dadar (West), Mumbai- 400028. (Fixed rmt 109.74) (Variable rmt 114.36)                                                       |
| 4.    |                                  | Office of the A.O.(S) H/W, Petit Mun. School Bldg., Bandra (W), Mumbai -400 059.                                                                         | Office of the A.O. (S) H/W, 2 <sup>nd</sup> Floor Hasnabadlane, Khar West, Mumbai -400052                                                                                                                       |
| 5.    |                                  | A.O. (School) K/W, K/W Mun. ward Office, Palirampath, Andheri (W) Mumbai - 400 058. (Fixed rmt 90.32) (Variable rmt109.80)                               | A.O. (School) K/W, K/W Mun. ward Office, Palirampath, Andheri (W)Mumbai - 400 058. (Fixed rmt 90.32) (Variable rmt 42.30)                                                                                       |
| 6.    |                                  | A.O. (School) P/S, I.B. Patel Mun. School Bldg., Ground floor, Bandu GoreMarg, Goregaon (W), Mumbai-400 062.                                             | A.O. (School) P/S, Ward, S.V Road,<br>Goregaon West ,Mumbai - 4000104                                                                                                                                           |
| 7.    |                                  | A.O. (School)R/S, Mahatma Gandhi<br>Marg, Mun. School, Kandivali<br>village, Kandivali (W) Mumbai –<br>400 067. (Fixed rmt28.75) (Variable<br>rmt109.80) | A.O. (School)R/S, Mahatma Gandhi Marg, Mun. School, Kandivali village, Kandivali (W) Mumbai - 400 067. (Fixed rmt 28.75) (Variable rmt 154.80)                                                                  |
| 8.    |                                  | A.O. (School) R/C, Rajada Mun. School Bldg. (Borivali Sec. School), UmedaAshram path, Borivali (W), Mumbai – 400 091.                                    | A.O. (School) R/C, Rajada Mun. School Bldg. (Borivali Sec. School), Umeda Ashram path, Borivali (W), Mumbai – 400 091. & R Central Ward, 2 <sup>nd</sup> Floor Chandavarkar Road, Borivali west, Mumbai -400092 |
| 9.    |                                  | A.O. (School) R/N, R/N Ward Office, JaywantSamant Marg, Dahisar (W),Mumbai - 400 069.                                                                    | A.O. (School) R/N, R/N Ward Office, Jaywant Samant Marg, Dahisar (W), Mumbai - 400 069. & A.O School, Ranchoddas Gujrathi School Ranchoddas Road, Dahisar West.                                                 |