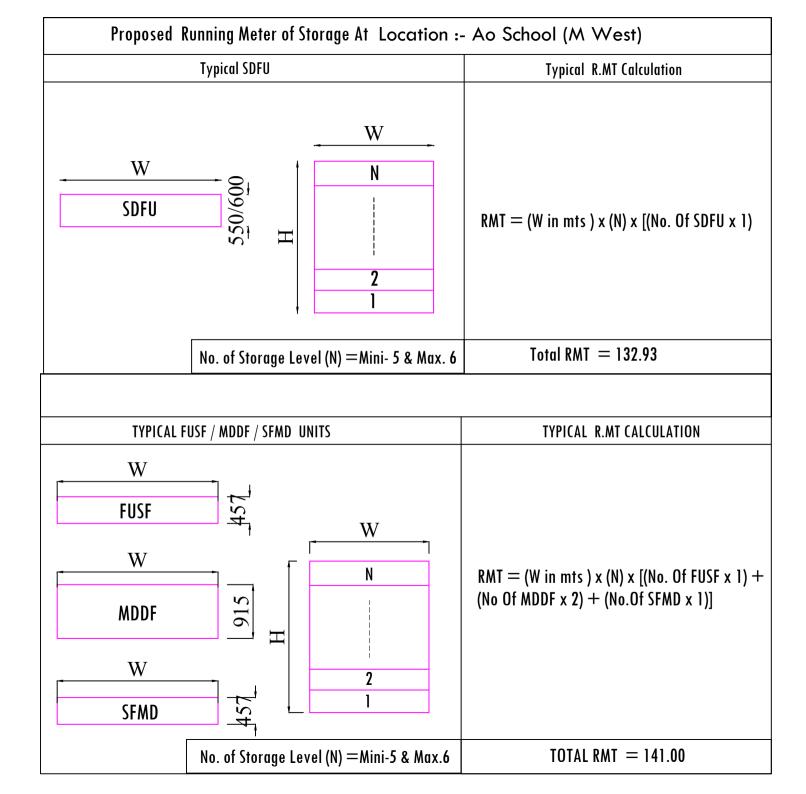

| 10. | A.O.(School) M/E,Near Natraj    | A.O. (School) M East Ward,4 <sup>th</sup> Floor (404) |  |
|-----|---------------------------------|-------------------------------------------------------|--|
|     | Cinema M/West Ward, Chembur     | Beraferi Road Govandi                                 |  |
|     | (E),Mumbai-400 071.             |                                                       |  |
| 11. | A.O.(School) M/W,NearNatraj     | A.O.(School) M/W, Near Natraj Cinema                  |  |
|     | Cinema M/West Ward, Chembur     | M/West Ward, Chembur (E),Mumbai-400                   |  |
|     | (E),Mumbai-400 071.(Fixed       | 071.(Fixed rmt 132.93),(Variable rmt 141.00)          |  |
|     | rmt132.93)(Variable rmt125.40)  |                                                       |  |
| 12. | A.O.(School) S, JemsBichiMun    | A.O. (School) S, Mun School Bldg. Maharshi            |  |
|     | School Bldg. MaharshiV.R.Shinde | V.R. Shinde Marg, Bhandup (W). Mumbai-                |  |
|     | Marg.                           | 400078. (Fixed rmt114.06) (Variable rmt               |  |
|     | Bhandup (W). Mumbai-400 078.    | 454.00)                                               |  |
|     | (Fixed rmt114.06), (Variablermt |                                                       |  |
|     | 307.20)                         |                                                       |  |