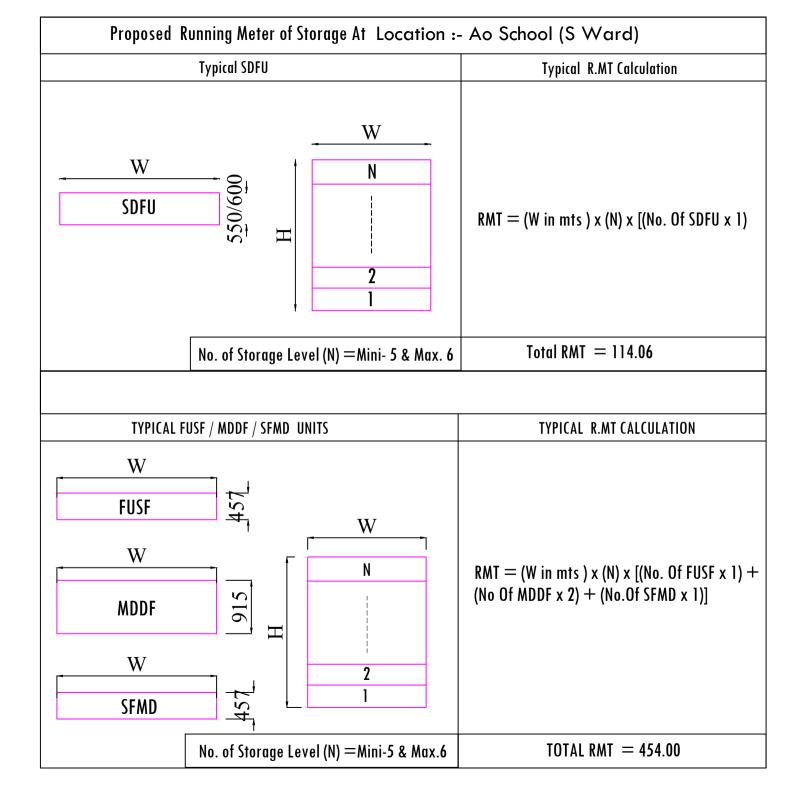

| 10. | A.O.(School) M/E,Near Natraj    | A.O. (School) M East Ward,4 <sup>th</sup> Floor (404) |  |
|-----|---------------------------------|-------------------------------------------------------|--|
|     | Cinema M/West Ward, Chembur     | Beraferi Road Govandi                                 |  |
|     | (E),Mumbai-400 071.             |                                                       |  |
| 11. | A.O.(School) M/W,NearNatraj     | A.O.(School) M/W, Near Natraj Cinema                  |  |
|     | Cinema M/West Ward, Chembur     | M/West Ward, Chembur (E),Mumbai-400                   |  |
|     | (E),Mumbai-400 071.(Fixed       | 071.(Fixed rmt 132.93),(Variable rmt 141.00)          |  |
|     | rmt132.93)(Variable rmt125.40)  |                                                       |  |
| 12. | A.O.(School) S, JemsBichiMun    | A.O. (School) S, Mun School Bldg. Maharshi            |  |
|     | School Bldg. MaharshiV.R.Shinde | V.R. Shinde Marg, Bhandup (W). Mumbai-                |  |
|     | Marg.                           | 400078. (Fixed rmt114.06) (Variable rmt               |  |
|     | Bhandup (W). Mumbai-400 078.    | 454.00)                                               |  |
|     | (Fixed rmt114.06), (Variablermt |                                                       |  |
|     | 307.20)                         |                                                       |  |