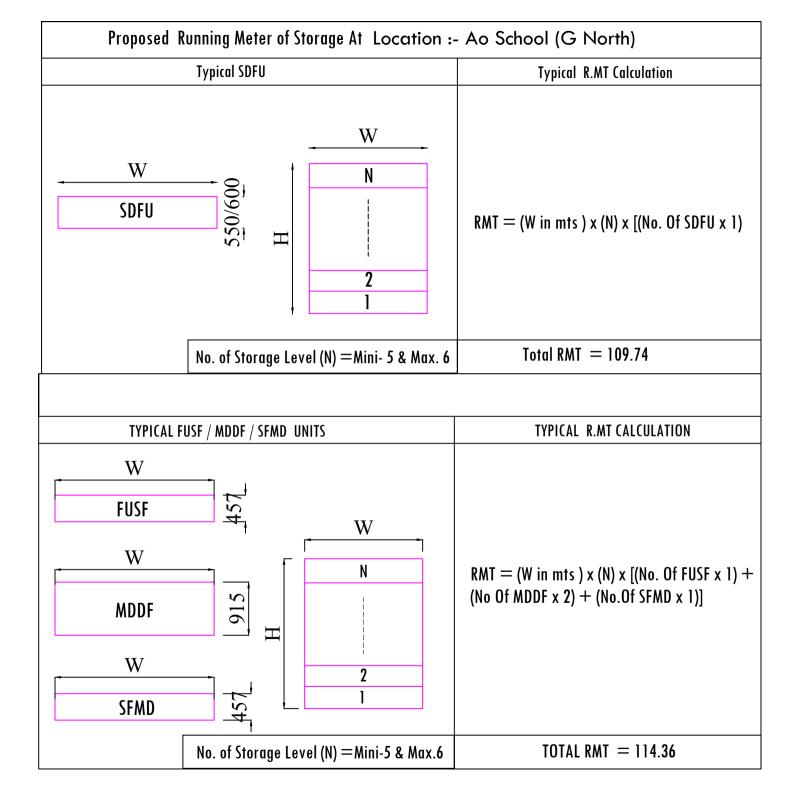

## **CORRIGENDUM-I**

Sub: - Work of removal, shifting, up-gradation and installation of office data for various location of AO schools.

Ref:- Bid No.: 2024\_MCGM\_1039613\_1

| Sr.No | Clause                           | Published As                                                                                                                                             | To be read as                                                                                                                                                                                                   |
|-------|----------------------------------|----------------------------------------------------------------------------------------------------------------------------------------------------------|-----------------------------------------------------------------------------------------------------------------------------------------------------------------------------------------------------------------|
| 1.    | Section 8<br>Bill of<br>Quantity | Office of the A.O. (S) D ward office 3rd floor, Nana Chowk, Grant Road (W),Mumbai - 400007.                                                              | Office of the A.O. (S)D ward,1st Floor, Jagannath Shankar Sheth Municipal School, Near Frare Bridge, Nana Chowk, Grant Road, Mumbai – 400 007.                                                                  |
| 2.    |                                  | Office of the A.O. (S) E ward,2nd floor, R.N. 22, Khan Haizuddinmarg,Byculla, Mumbai-400 008.                                                            | Office of the A.O. (S) E ward4 <sup>th</sup> Floor,Sadhvi Savitribai Phule Municipal School ,N.M Joshi Marg, Meherpada, behind Laxmi Building, Byculla West, Mumbai – 400027.                                   |
| 3.    |                                  | Office of the A.O.(S) G/N Municipal ward office G/North ward, Behind PlazaCinema, Dadar (West), Mumbai- 400028. (Fixed rmt109.74) (Variable rmt253.80)   | Office of the A.O.(S) G/N Municipal ward office G/North ward, Behind Plaza Cinema, Dadar (West), Mumbai- 400028. (Fixed rmt 109.74) (Variable rmt 114.36)                                                       |
| 4.    |                                  | Office of the A.O.(S) H/W, Petit Mun. School Bldg., Bandra (W), Mumbai -400 059.                                                                         | Office of the A.O. (S) H/W, 2 <sup>nd</sup> Floor Hasnabadlane, Khar West, Mumbai -400052                                                                                                                       |
| 5.    |                                  | A.O. (School) K/W, K/W Mun. ward Office, Palirampath, Andheri (W) Mumbai - 400 058. (Fixed rmt 90.32) (Variable rmt109.80)                               | A.O. (School) K/W, K/W Mun. ward Office, Palirampath, Andheri (W)Mumbai - 400 058. (Fixed rmt 90.32) (Variable rmt 42.30)                                                                                       |
| 6.    |                                  | A.O. (School) P/S, I.B. Patel Mun. School Bldg., Ground floor, Bandu GoreMarg, Goregaon (W), Mumbai-400 062.                                             | A.O. (School) P/S, Ward, S.V Road,<br>Goregaon West ,Mumbai - 4000104                                                                                                                                           |
| 7.    |                                  | A.O. (School)R/S, Mahatma Gandhi<br>Marg, Mun. School, Kandivali<br>village, Kandivali (W) Mumbai –<br>400 067. (Fixed rmt28.75) (Variable<br>rmt109.80) | A.O. (School)R/S, Mahatma Gandhi Marg, Mun. School, Kandivali village, Kandivali (W) Mumbai - 400 067. (Fixed rmt 28.75) (Variable rmt 154.80)                                                                  |
| 8.    |                                  | A.O. (School) R/C, Rajada Mun. School Bldg. (Borivali Sec. School), UmedaAshram path, Borivali (W), Mumbai – 400 091.                                    | A.O. (School) R/C, Rajada Mun. School Bldg. (Borivali Sec. School), Umeda Ashram path, Borivali (W), Mumbai – 400 091. & R Central Ward, 2 <sup>nd</sup> Floor Chandavarkar Road, Borivali west, Mumbai -400092 |
| 9.    |                                  | A.O. (School) R/N, R/N Ward Office, JaywantSamant Marg, Dahisar (W),Mumbai - 400 069.                                                                    | A.O. (School) R/N, R/N Ward Office, Jaywant Samant Marg, Dahisar (W), Mumbai - 400 069. & A.O School, Ranchoddas Gujrathi School Ranchoddas Road, Dahisar West.                                                 |