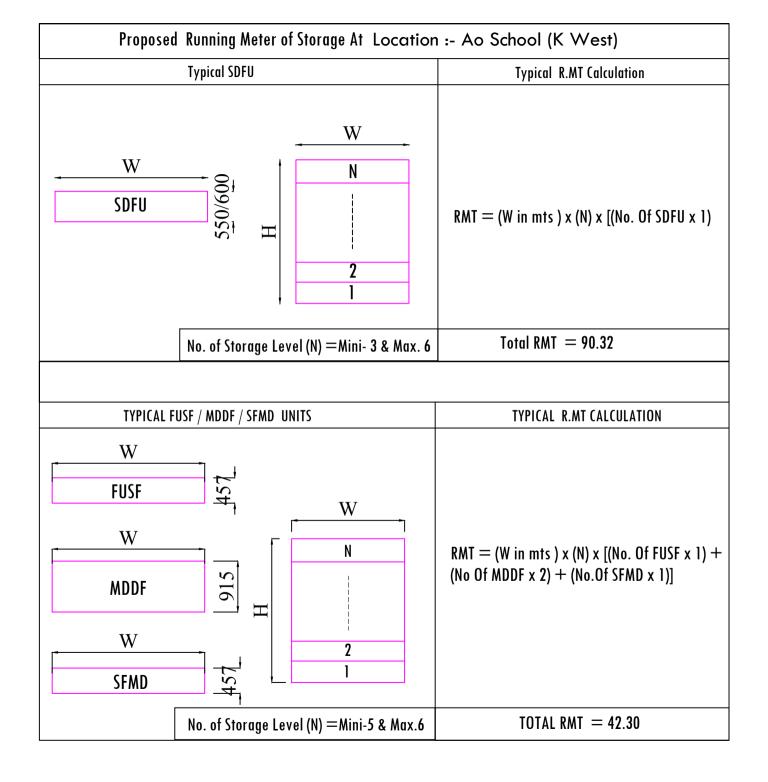

## **CORRIGENDUM-I**

Sub: - Work of removal, shifting, up-gradation and installation of office data for various location of AO schools.

Ref:- Bid No.: 2024\_MCGM\_1039613\_1

| Sr.No | Clause                           | Published As                                                                                                                                             | To be read as                                                                                                                                                                                                   |
|-------|----------------------------------|----------------------------------------------------------------------------------------------------------------------------------------------------------|-----------------------------------------------------------------------------------------------------------------------------------------------------------------------------------------------------------------|
| 1.    | Section 8<br>Bill of<br>Quantity | Office of the A.O. (S) D ward office 3rd floor, Nana Chowk, Grant Road (W),Mumbai - 400007.                                                              | Office of the A.O. (S)D ward,1st Floor, Jagannath Shankar Sheth Municipal School, Near Frare Bridge, Nana Chowk, Grant Road, Mumbai – 400 007.                                                                  |
| 2.    |                                  | Office of the A.O. (S) E ward,2nd floor, R.N. 22, Khan Haizuddinmarg,Byculla, Mumbai-400 008.                                                            | Office of the A.O. (S) E ward4 <sup>th</sup> Floor,Sadhvi Savitribai Phule Municipal School ,N.M Joshi Marg, Meherpada, behind Laxmi Building, Byculla West, Mumbai – 400027.                                   |
| 3.    |                                  | Office of the A.O.(S) G/N Municipal ward office G/North ward, Behind PlazaCinema, Dadar (West), Mumbai- 400028. (Fixed rmt109.74) (Variable rmt253.80)   | Office of the A.O.(S) G/N Municipal ward office G/North ward, Behind Plaza Cinema, Dadar (West), Mumbai- 400028. (Fixed rmt 109.74) (Variable rmt 114.36)                                                       |
| 4.    |                                  | Office of the A.O.(S) H/W, Petit Mun. School Bldg., Bandra (W), Mumbai -400 059.                                                                         | Office of the A.O. (S) H/W, 2 <sup>nd</sup> Floor Hasnabadlane, Khar West, Mumbai -400052                                                                                                                       |
| 5.    |                                  | A.O. (School) K/W, K/W Mun. ward Office, Palirampath, Andheri (W) Mumbai - 400 058. (Fixed rmt 90.32) (Variable rmt109.80)                               | A.O. (School) K/W, K/W Mun. ward Office, Palirampath, Andheri (W)Mumbai - 400 058. (Fixed rmt 90.32) (Variable rmt 42.30)                                                                                       |
| 6.    |                                  | A.O. (School) P/S, I.B. Patel Mun. School Bldg., Ground floor, Bandu GoreMarg, Goregaon (W), Mumbai-400 062.                                             | A.O. (School) P/S, Ward, S.V Road,<br>Goregaon West ,Mumbai - 4000104                                                                                                                                           |
| 7.    |                                  | A.O. (School)R/S, Mahatma Gandhi<br>Marg, Mun. School, Kandivali<br>village, Kandivali (W) Mumbai –<br>400 067. (Fixed rmt28.75) (Variable<br>rmt109.80) | A.O. (School)R/S, Mahatma Gandhi Marg, Mun. School, Kandivali village, Kandivali (W) Mumbai - 400 067. (Fixed rmt 28.75) (Variable rmt 154.80)                                                                  |
| 8.    |                                  | A.O. (School) R/C, Rajada Mun. School Bldg. (Borivali Sec. School), UmedaAshram path, Borivali (W), Mumbai – 400 091.                                    | A.O. (School) R/C, Rajada Mun. School Bldg. (Borivali Sec. School), Umeda Ashram path, Borivali (W), Mumbai – 400 091. & R Central Ward, 2 <sup>nd</sup> Floor Chandavarkar Road, Borivali west, Mumbai -400092 |
| 9.    |                                  | A.O. (School) R/N, R/N Ward Office, JaywantSamant Marg, Dahisar (W),Mumbai - 400 069.                                                                    | A.O. (School) R/N, R/N Ward Office, Jaywant Samant Marg, Dahisar (W), Mumbai - 400 069. & A.O School, Ranchoddas Gujrathi School Ranchoddas Road, Dahisar West.                                                 |