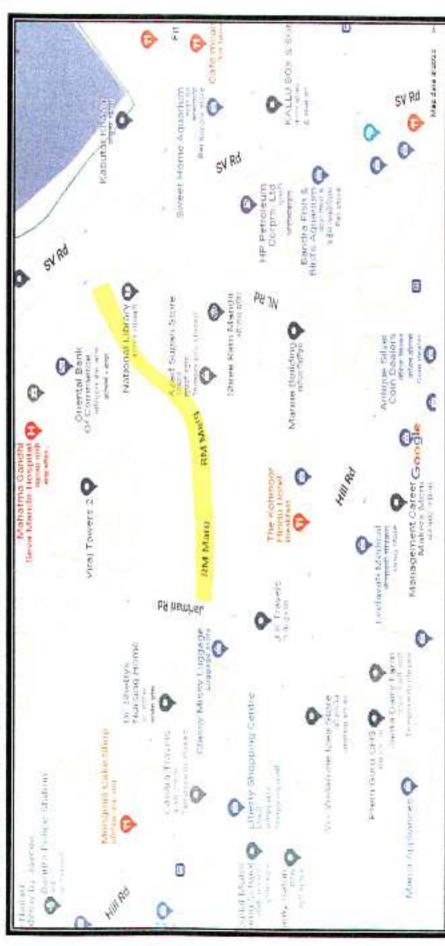

### Name of Road – National Library Road from S V Road to Jarimari

Name of Road - Jain Derasar Road from orth Avenue road to Saraswati Road

Name of Road-Road No. 5 Rizvi Complex From Sherly Rajan road to Silver spring society