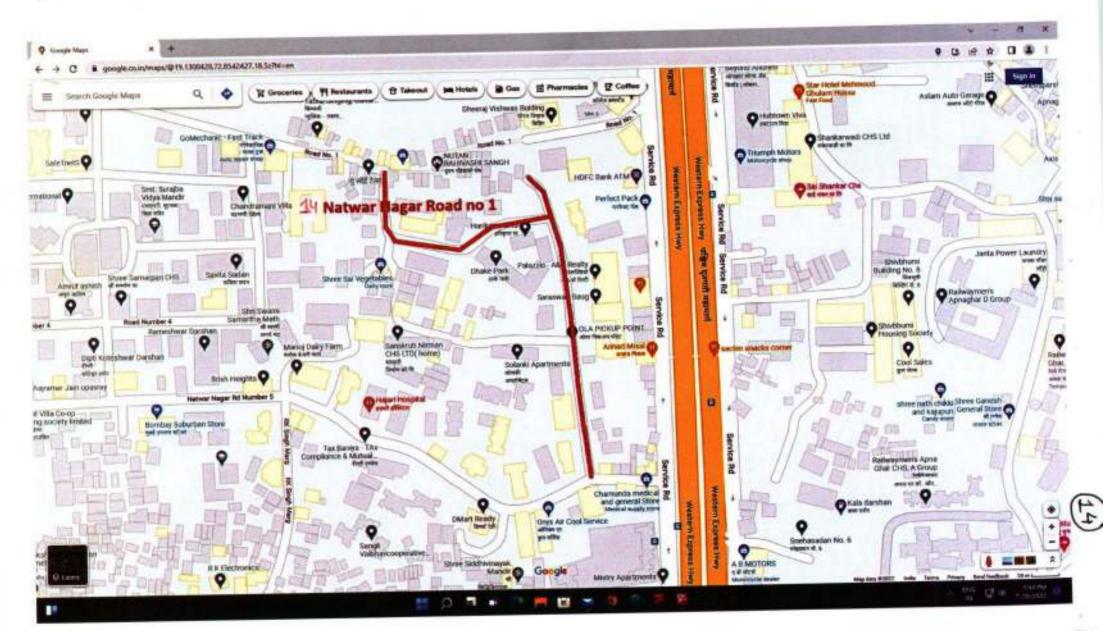

delm-st

Name of Road- Ambedkar Road from Allid Garage to C D Road

Name of Road- West Avenue Road from North Avenue Road to South Avenue Road



Name of Road- Cyril Road Extension from Turner Road to 29th Road





Name of Road- 33rd Road from Link Road to Ambedkar Road









Name of Road- S S of R K Mission Road from 18th Road to Milan Subway



Name of Road- 16th Road from C D Road to Dead End



Name of Road- East Avenue Road from North Avenue Road to 🖯 South Avenue Road



Name of Road- Central Avenue Road from North Avenue Road  $\supset$ to South Avenue Road



## Name of Road - SS of Relief Road from Juhu Road to Dead End