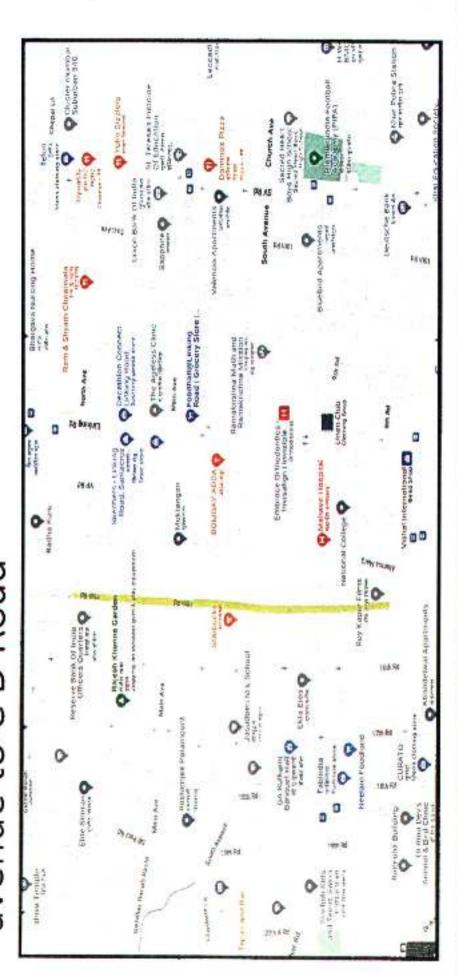

#### Name of Road – St John Road From Andrews Road to Ambedkar Road

letter hotel Name of Road- Waterfield Road From Turner 438 Pd Thadomal Shahani Engineering College · 加州市 gents Rd Ð Yuvi shop lasha Basten, Bandra 26th Rd Morti Pul 0 Madhuban Toyota - Bandra 🚭 Dr Keshav Balisam Hedgewat Marg 30°5 Rd Sigdi Restaurant Bandra Mugdar ## Sharst Petro e.m. Petrol Pump -New ... Sharst Petrol Pump SHOPPERS STOP 10th Ad king Road The Daily Al 315120 Day Mumbe he Game Pa acio 27th Rd Orofit Bespak 8 Bennoke Tenni Escapar & Arbe William Ear en . P. P. Road to Ð HP Petro Punton Auto Dare Çelifre Faith Cafe & Waterfeld (Quil) free. Google