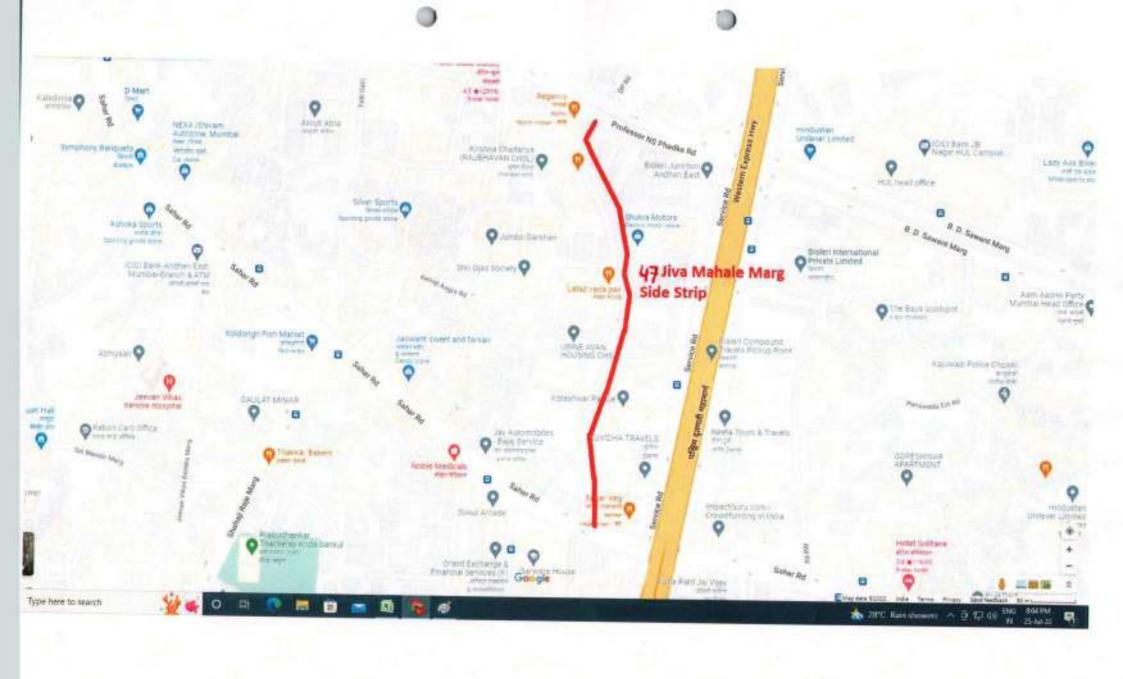

0 Distributor fector P Base Jade ora n Goldelm-st

Name of Road- Ambedkar Road from Allid Garage to C D Road

Name of Road- West Avenue Road from North Avenue Road to South Avenue Road



Name of Road- Cyril Road Extension from Turner Road to 29th Road





Name of Road- 33rd Road from Link Road to Ambedkar Road









Name of Road- S S of R K Mission Road from 18th Road to Milan Subway



Name of Road- 16th Road from C D Road to Dead End



Name of Road- East Avenue Road from North Avenue Road to 🖯 South Avenue Road



Name of Road- Central Avenue Road from North Avenue Road  $\supset$ to South Avenue Road



## Name of Road - SS of Relief Road from Juhu Road to Dead End