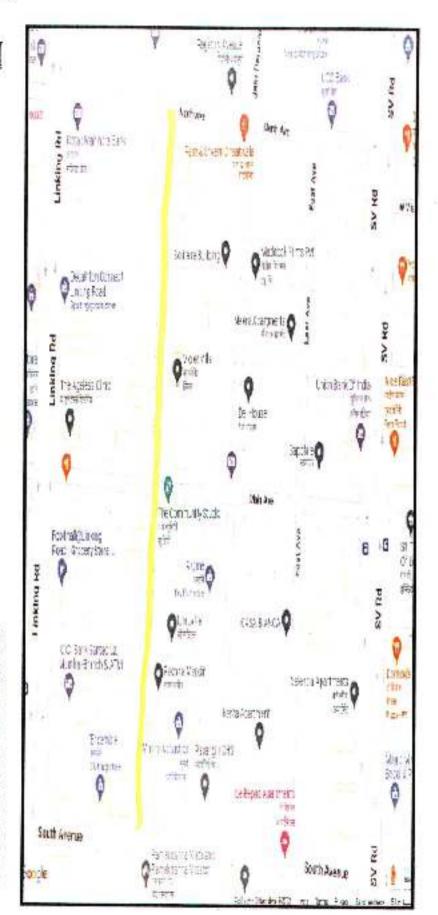

Name of Road- S S of R K Mission Road from 18th Road to Milan Subway

Name of Road- 16th Road from C D Road to Dead End

Name of Road- East Avenue Road from North Avenue Road to 🖯 South Avenue Road

Name of Road- Central Avenue Road from North Avenue Road  $\supset$ to South Avenue Road