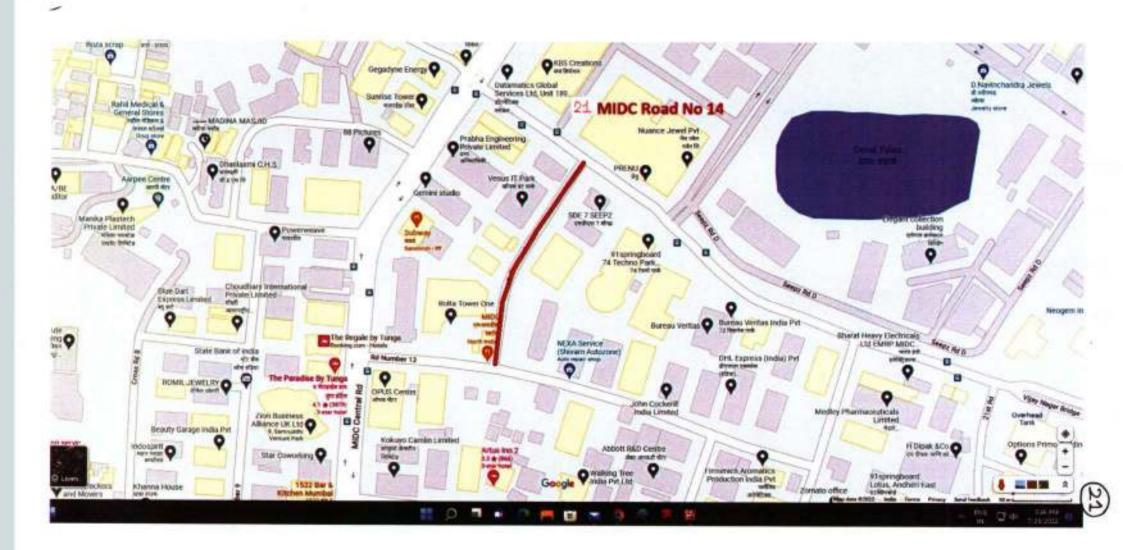

Total distance: 770.36 m (2,527.41 ft)

7/24/22, 3:24 PM Google Maps

Side strip of Road no. 07, TPS III (From Jawaharlal Nehru Road to Abdul Hakim Chowk)

Map data ©2022 Google 100 m ■

Measure distance

Total distance: 643.95 m (2,112.69 ft)