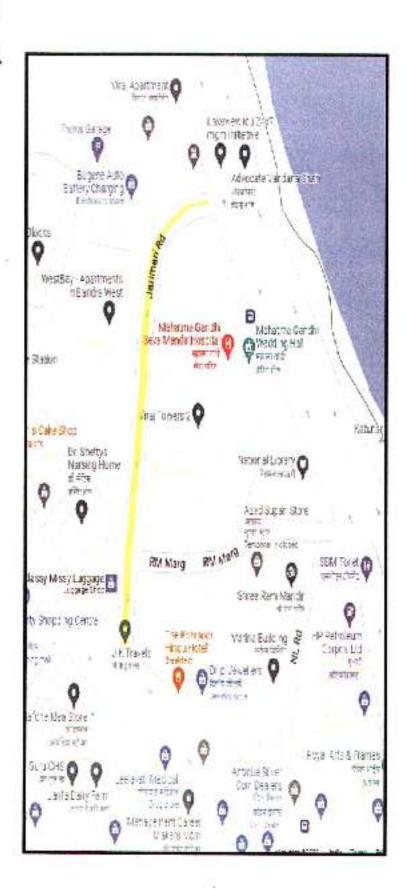

Map data ©2022 200 m ∟\_\_\_\_\_

Measure distance

Total distance: 1.80 km (1.12 mi)

7/24/22, 3:31 PM Google Maps

Vijay Nagar Road (From Cardinal Gracious School to Ascend International School)

Map data ©2022 20 m **\_\_\_\_\_** 