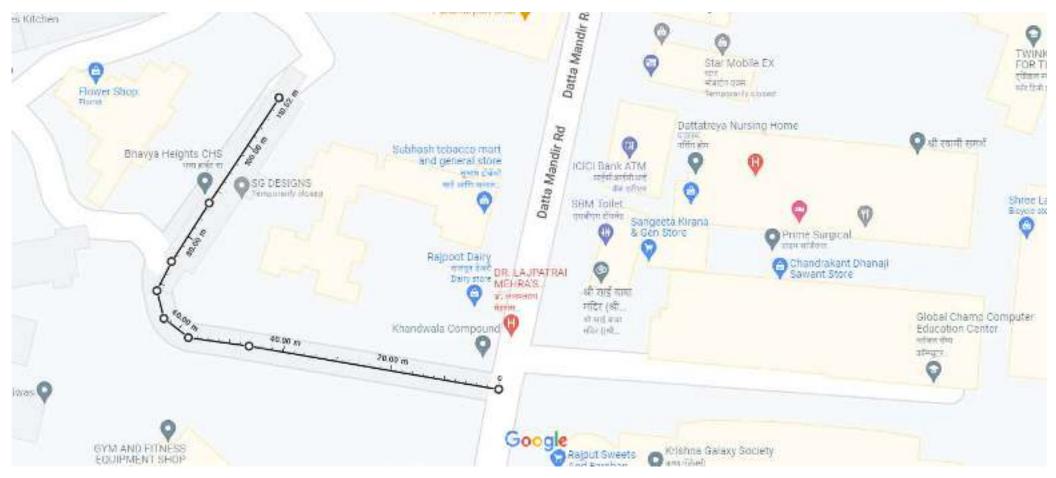

Total distance: 110.52 m (362.59 ft)

7/22/22, 3:32 PM Google Maps

Rajendra Kamble Marg (From Nehru Road to Mishra Compound)

Map data ©2022 Google 100 m ■

Measure distance

Total distance: 544.35 m (1,785.92 ft)