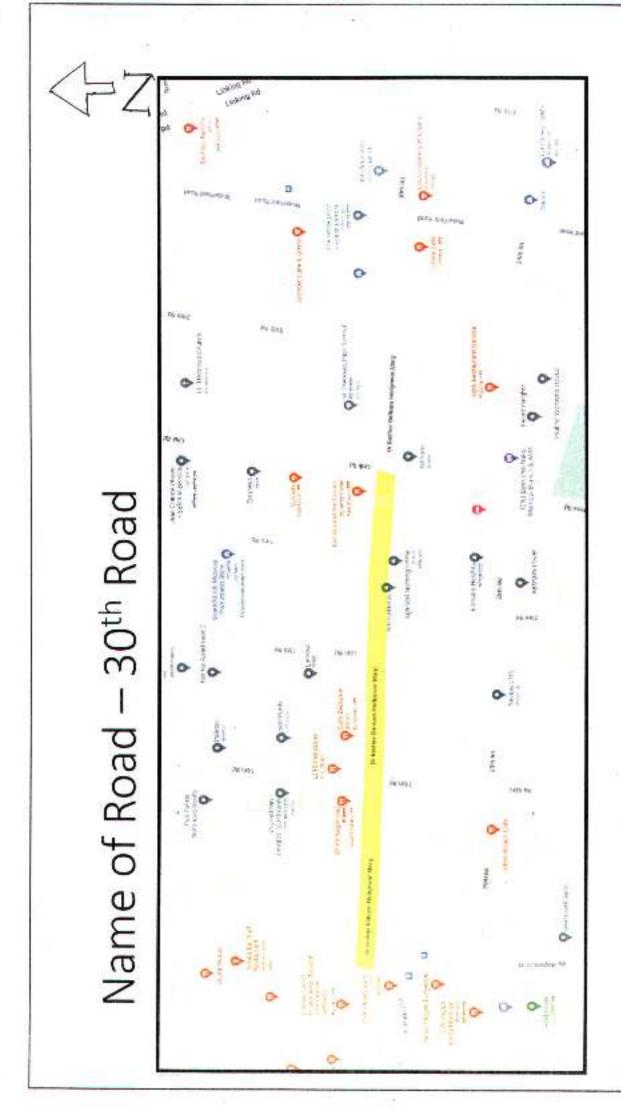

Map data ©2022 50 m **■** 

Measure distance

Total distance: 320.59 m (1,051.81 ft)

7/26/22, 4:10 PM Google Maps

#### Google Maps

Bhai Tambe Road (From Ramakrishna Paramhans Road to Hubtown Building)



Map data ©2022 20 m ■

Measure distance

Total distance: 183.16 m (600.92 ft)

7/26/22, 4:13 PM Google Maps

#### Google Maps

Road from Ganesh Mandir to Jawaharlal Nehru Road



Map data ©2022 Google 50 m ■

Measure distance

Total distance: 312.13 m (1,024.06 ft)





# Name of Road Side strip of Juhu Road



# Name of Road - Side strip of K D Road



Z

## Name of Road- 11<sup>th</sup> Road Khar West



 $\Leftrightarrow Z$ 





Name of Road- Gurugangeshwar Road







Name of Road- Main Avenue Road





## Name of Road – R K Mission Road



## Name of Road- S B Patil Road







 $\langle \vdash Z$ 

## Name of Road - 24th Road



Name of Road 3rd Road





### Name of junction- Turner Road & K R Patkar Road Junction





## Name of Road – 2<sup>nd</sup> Hasnabad Road





Name of Road- Side strip of KC Marg

**₽**Z

## Name of Road - St Peter Road



# Name of Road Sloughter House Road











### Name of Road- 12<sup>th</sup> Road From Church Avenue to P D Hinduja Road



Ç Z 20000 Name of Road – Side Strip of Dr. Ambedkar Road from Turner Road to Palimala Market 5,80 BUL - 4106540 3 SOMESHO! al (1924) Helen \$5104 | LSOF

Name of Road- Side strip of Manuel Gonsalves  $\sim$ Road From Hill Road to Turner Road



Name of Road- Side strip of C D Road from Linking Road to S V Road



Name of Road- 14th Road from Link Road to P D Hinduja Road



#### Name of Ro