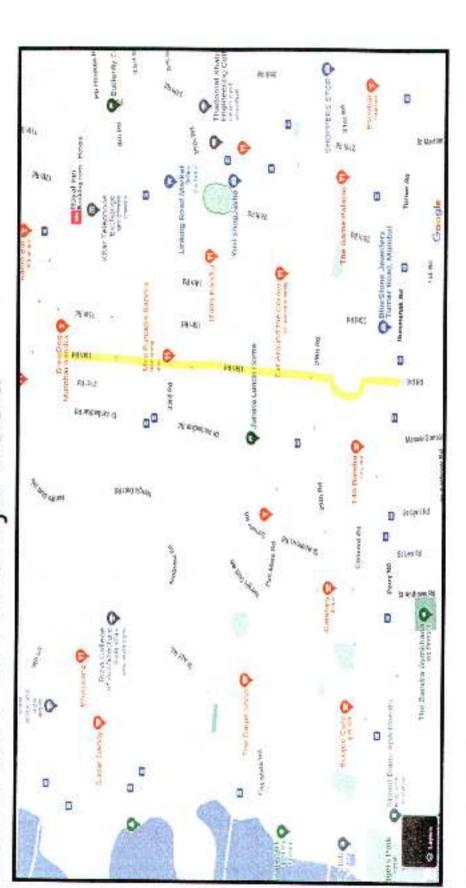

#### Name of Road - 15th Road From North avenue to C D Road

पत्रच्या हर है। एक्स Name of Road – 10<sup>th</sup> Road From R K Mission Rd South Avenue & Church Ave Sacred Heart Boys High School of Socred Heart Boys -igh School 8 Q Bluebird Abarrments Premier India Footba rapitor academy (PIFA) Club H West BMC (t इतेरा प्रशास g state त्य जीवन नुबाँ न्ह्रम Deutsche Bank AKhar Police Station STOR EX बा पंति हुए ٥ Gurugangeshwar Road Khar Education Society Shree Gharceshwar Hanuman Mandir 🛃 Stige था ग्रहेश • रुस द कीर Sante Spa Ouisine 🚮 Mumbel Khar A - From the 8 se of TATAL Bache cris - Khar (VI) उपान P -estind 11/4 TOT RE Pod Tates (Char RN Poder CESE Windayar Veg र्गात हार हि (Serior Secondary) क्रम एक प्रदान मार्कि Miller Fresh 3.前にはまただ Ata Social 37500 SINTH SWEETS Google 2 PC Findu a Hospital मि। न्यंदर & Medical Research... Carayana 0