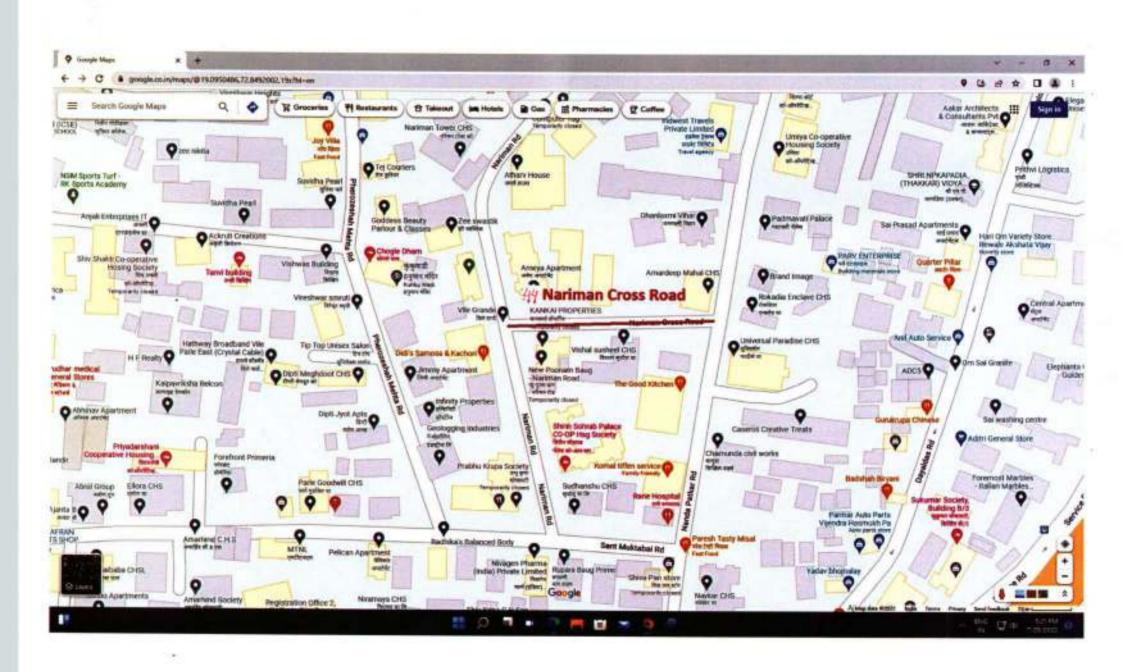

7/22/22, 2:05 PM Google Maps

Side Strips of Kalina Kurla Road (From Geeta Vihar Hotel to Air India Road)

Map data ©2022 100 m **L** 

Measure distance

Total distance: 1.02 km (3,337.36 ft)

7/22/22, 2:14 PM Google Maps