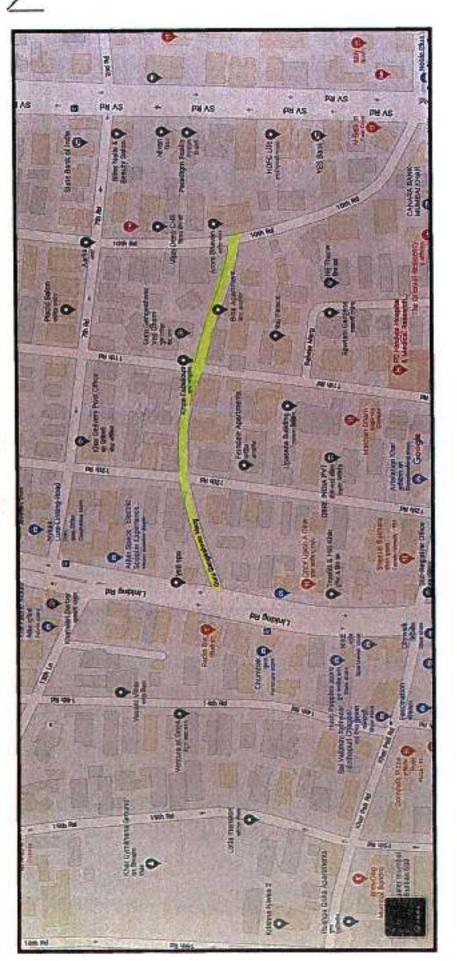

## Name of Road- 11<sup>th</sup> Road Khar West

 $\Leftrightarrow Z$ 

Name of Road- Gurugangeshwar Road

Name of Road- Main Avenue Road