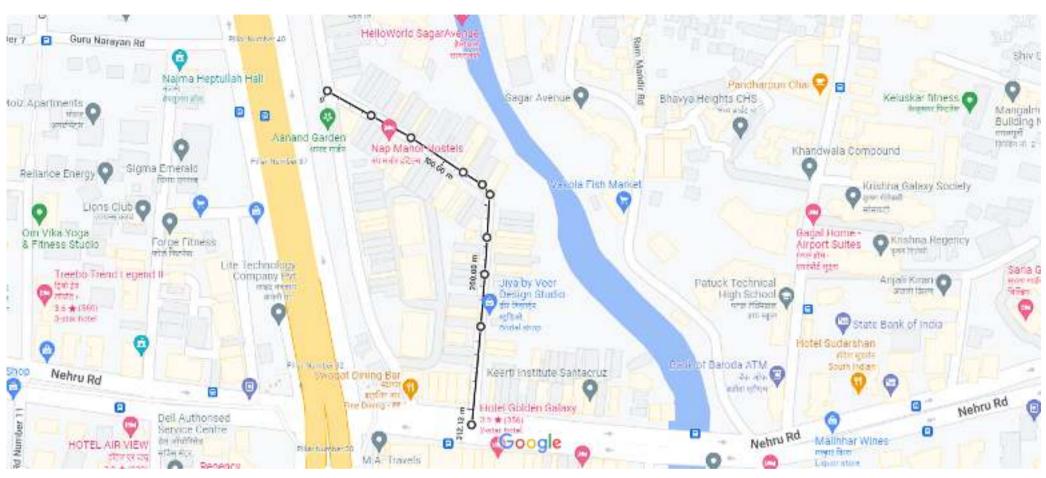

Map data ©2022 100 m **\_\_\_\_\_** 

Measure distance

Total distance: 705.36 m (2,314.16 ft)

7/22/22, 3:08 PM Google Maps

Side strips of Jawaharlal Nehru Road (From Santacruz Railway Compound wall to Military Camp Road)

Map data ©2022 200 m ∟\_\_\_\_\_

Measure distance

Total distance: 1.80 km (1.12 mi)

7/24/22, 3:31 PM Google Maps

Vijay Nagar Road (From Cardinal Gracious School to Ascend International School)

Map data ©2022 20 m **\_\_\_\_\_** 