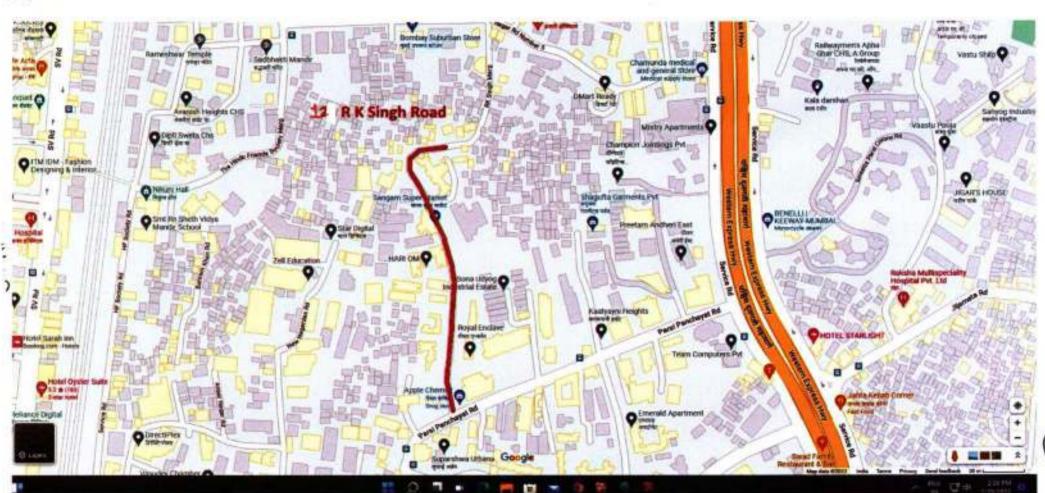

## Google Maps

Road from Nanasaheb Dharmadhikari Marg to Sant Dnyaneshwar Mandir Marg

Map data ©2022 100 m ■

Measure distance

Total distance: 336.29 m (1,103.32 ft)

7/26/22, 4:03 PM Google Maps

Abbasaheb Shinde Marg (From Rajaram Darekar Marg to Sant Dnyaneshwar Mandir Marg)