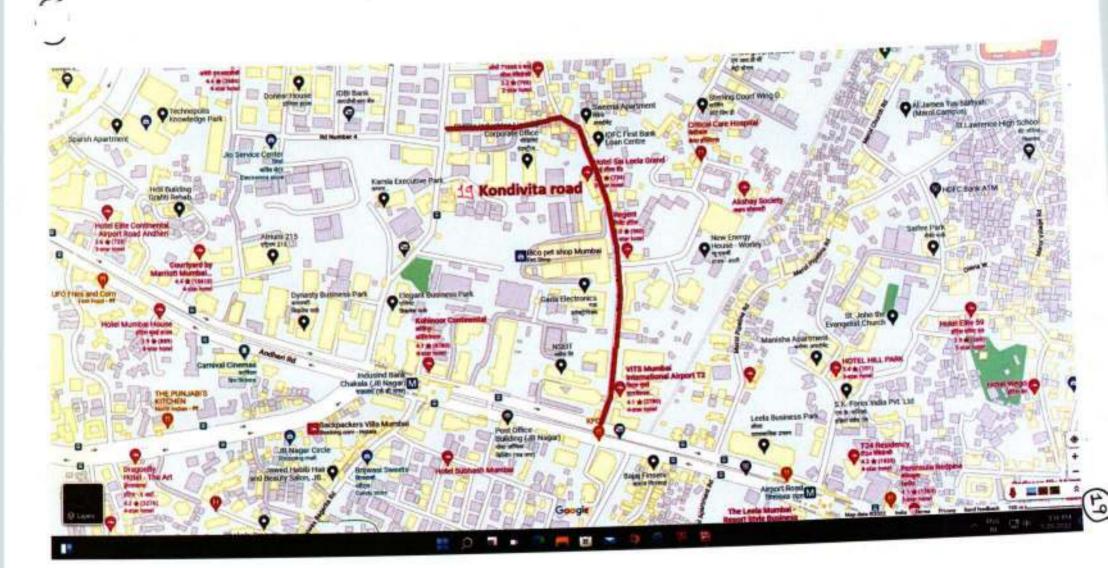

oad- Ambedkar Road from Allid Garage to C D Road

Name of Road- West Avenue Road from North Avenue Road to South Avenue Road



Name of Road- Cyril Road Extension from Turner Road to 29th Road





Name of Road- 33rd Road from Link Road to Ambedkar Road









Name of Road- S S of R K Mission Road from 18th Road to Milan Subway



Name of Road- 16th Road from C D Road to Dead End



Name of Road- East Avenue Road from North Avenue Road to 🖯 South Avenue Road



Name of Road- Central Avenue Road from North Avenue Road  $\supset$ to South Avenue Road



## Name of Road - SS of Relief Road from Juhu Road to Dead End