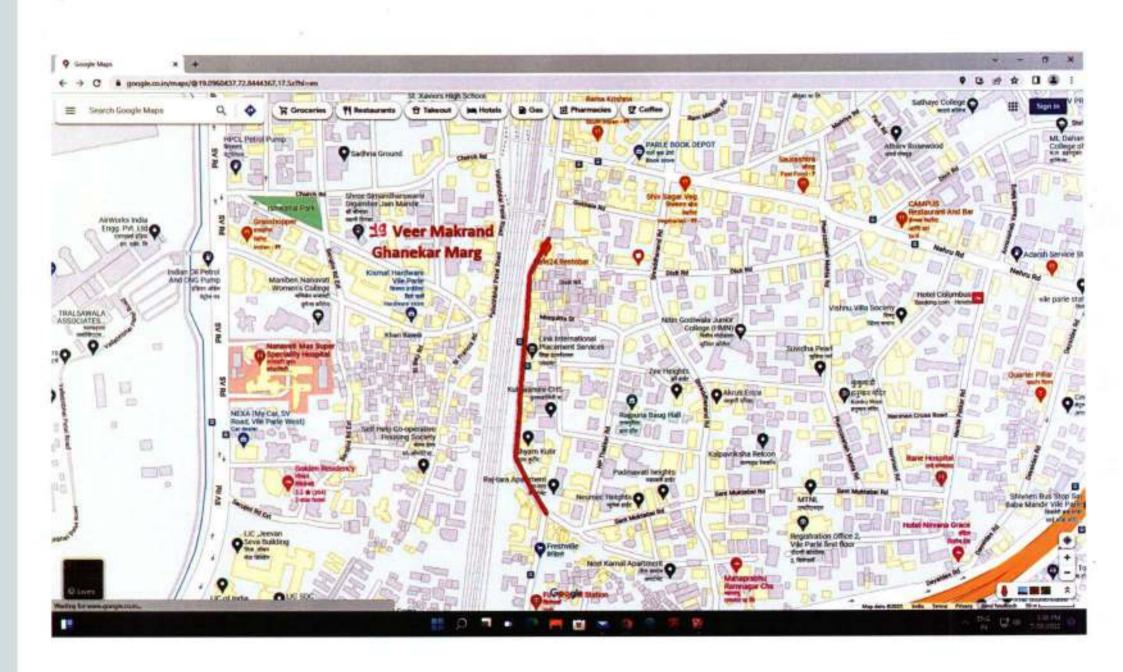

ंद्रेन्स ४ छ Qualities for the party of the +40 OSSET COM 0 Distributor fector P Base Jade ora n Goldelm-st

Name of Road- Ambedkar Road from Allid Garage to C D Road

Name of Road- West Avenue Road from North Avenue Road to South Avenue Road



Name of Road- Cyril Road Extension from Turner Road to 29th Road





Name of Road- 33rd Road from Link Road to Ambedkar Road









Name of Road- S S of R K Mission Road from 18th Road to Milan Subway



Name of Road- 16th Road from C D Road to Dead End



Name of Road- East Avenue Road from North Avenue Road to 🖯 South Avenue Road



Name of Road- Central Avenue Road from North Avenue Road  $\supset$ to South Avenue Road



## Name of Road - SS of Relief Road from Juhu Road to Dead End