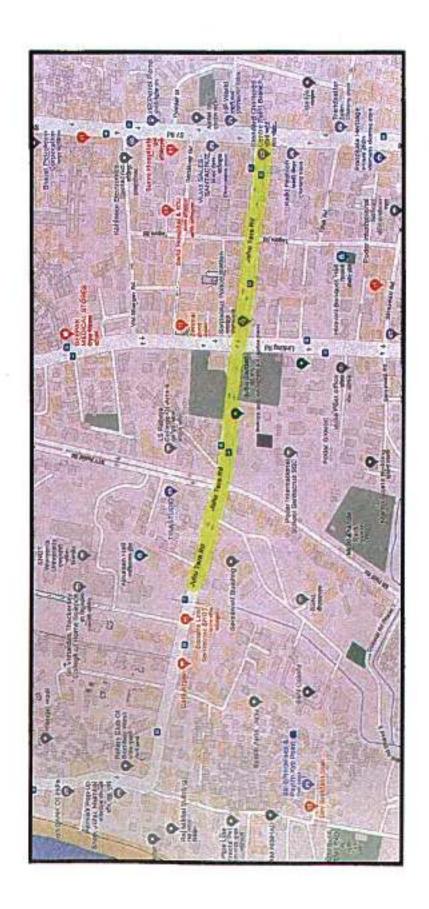

Khernagar Road no. 07 (From Khernagar Road no. 08 to Khernagar Road no. 04)



Map data ©2022 20 m **\_\_\_\_\_** 

Measure distance

Total distance: 219.00 m (718.50 ft)

7/26/22, 12:38 PM Google Maps



Khernagar Road no. 08 (From Khernagar Road no. 07 to Main Kherwadi Road)



Map data ©2022 50 m **■** 

Measure distance

Total distance: 320.59 m (1,051.81 ft)

7/26/22, 4:10 PM Google Maps

#### Google Maps

Bhai Tambe Road (From Ramakrishna Paramhans Road to Hubtown Building)



Map data ©2022 20 m ■

Measure distance

Total distance: 183.16 m (600.92 ft)

7/26/22, 4:13 PM Google Maps

#### Google Maps

Road from Ganesh Mandir to Jawaharlal Nehru Road



Map data ©2022 Google 50 m ■

Measure distance

Total distance: 312.13 m (1,024.06 ft)





# Name of Road Side strip of Juhu Road



# Name of Road - Side strip of K D Road



Z

## Name of Road- 11<sup>th</sup> Road Khar West



 $\Leftrightarrow Z$ 





Name of Road- Gurugangeshwar Road







Name of Road- Main Avenue Road





## Name of Road – R K Mission Road



## Name of Road- S B Patil Road







 $\langle \vdash Z$ 

## Name of Road - 24th Road



Name of Road 3rd Road





### Name of junction- Turner Road & K R Patkar Road Junction





## Name of Road – 2<sup>nd</sup> Hasnabad Road





Name of Road- Side strip of KC Marg

**₽**Z

## Name of Road - St Peter Road



# Name of Road Sloughter House Road











### Name of Road- 12<sup>th</sup> Road From Church Avenue to P D Hinduja Road



Ç Z 20000 Name of Road – Side Strip of Dr. Ambedkar Road from Turner Road to Palimala Market 5,80 BUL - 4106540 3