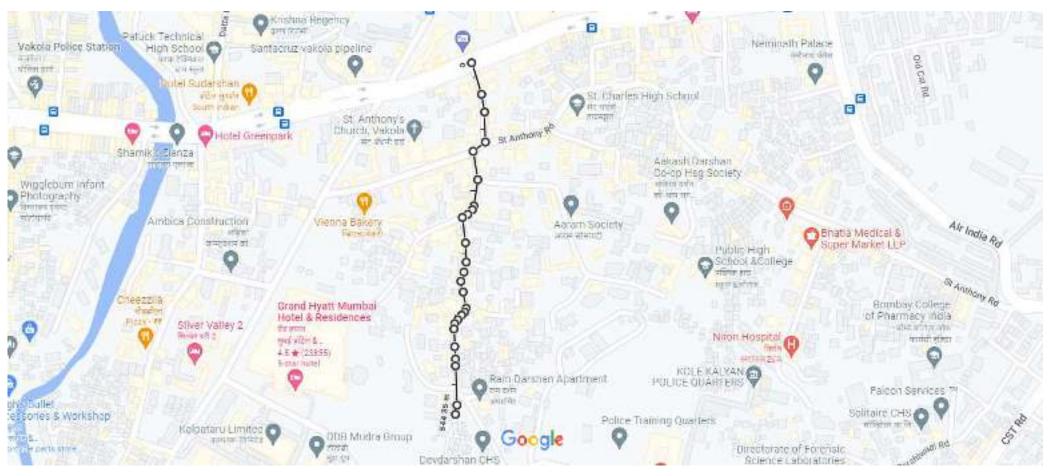

Vakola Pipeline Road (From Hansbhugra Bridge to Datta Mandir Road)

Map data ©2022 200 m **■** 

Measure distance

Total distance: 1.07 km (3,502.84 ft)

7/22/22, 3:36 PM Google Maps

Sant Anthony Road (From Vakola Pipeline Road to Military Camp Road)