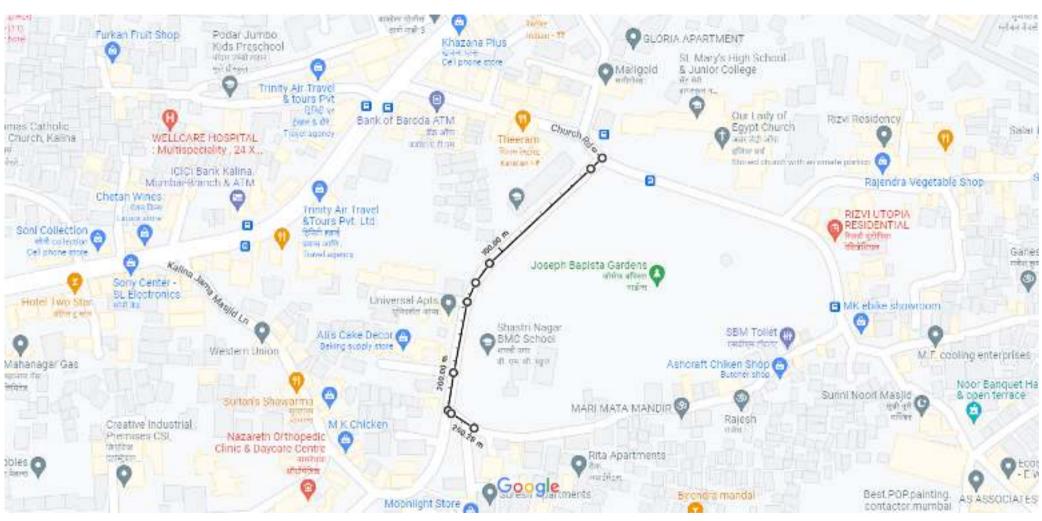

7/26/22, 3:24 PM Google Maps

Sant Mary's Road (From Our Lady of Egypt Church to Sant Rogue Grotto Church)

Map data ©2022 5

50 m ∟

Measure distance

Total distance: 250.28 m (821.13 ft)

7/22/22, 2:36 PM Google Maps