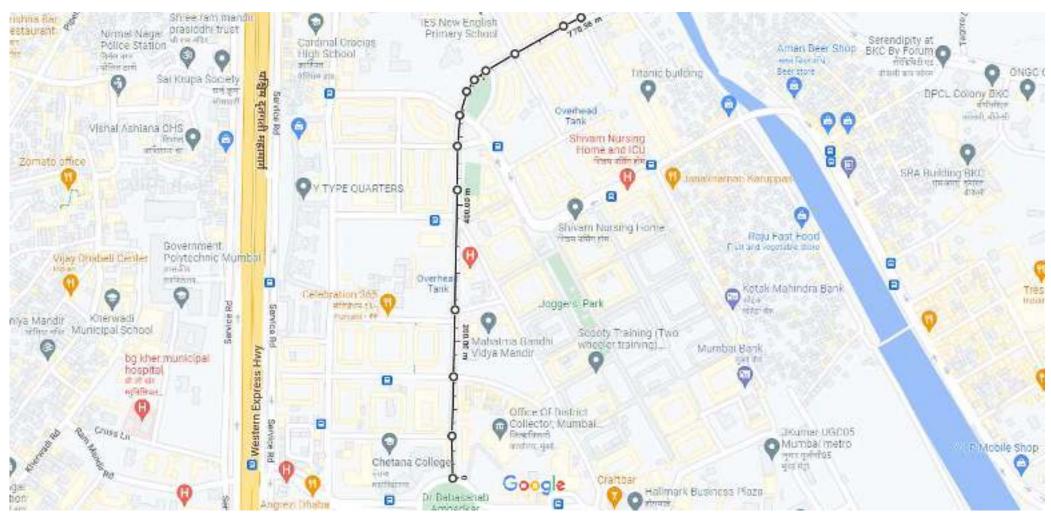

Total distance: 770.36 m (2,527.41 ft)

7/24/22, 3:24 PM Google Maps

Side strip of Road no. 07, TPS III (From Jawaharlal Nehru Road to Abdul Hakim Chowk)

Map data ©2022 Google 100 m ■

Measure distance

Total distance: 643.95 m (2,112.69 ft)