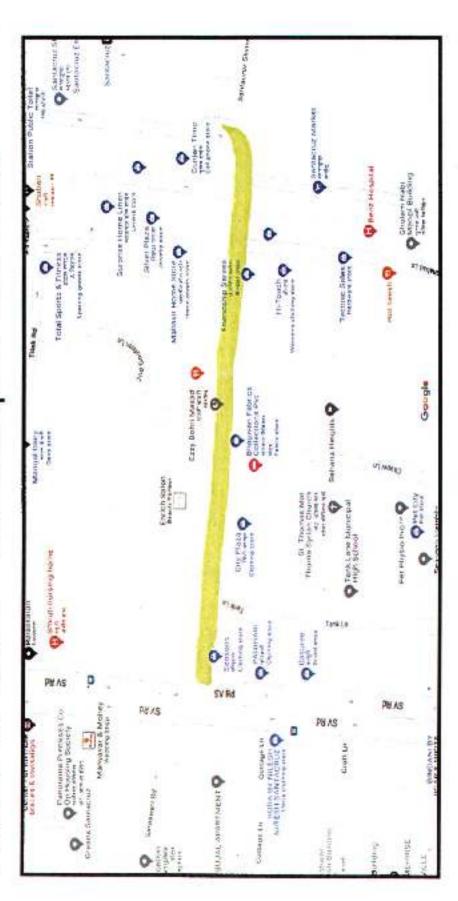

Name of Road- Side strip of Manuel Gonsalves  $\sim$ Road From Hill Road to Turner Road

Name of Road- Side strip of C D Road from Linking Road to S V Road

Name of Road- 14th Road from Link Road to P D Hinduja Road