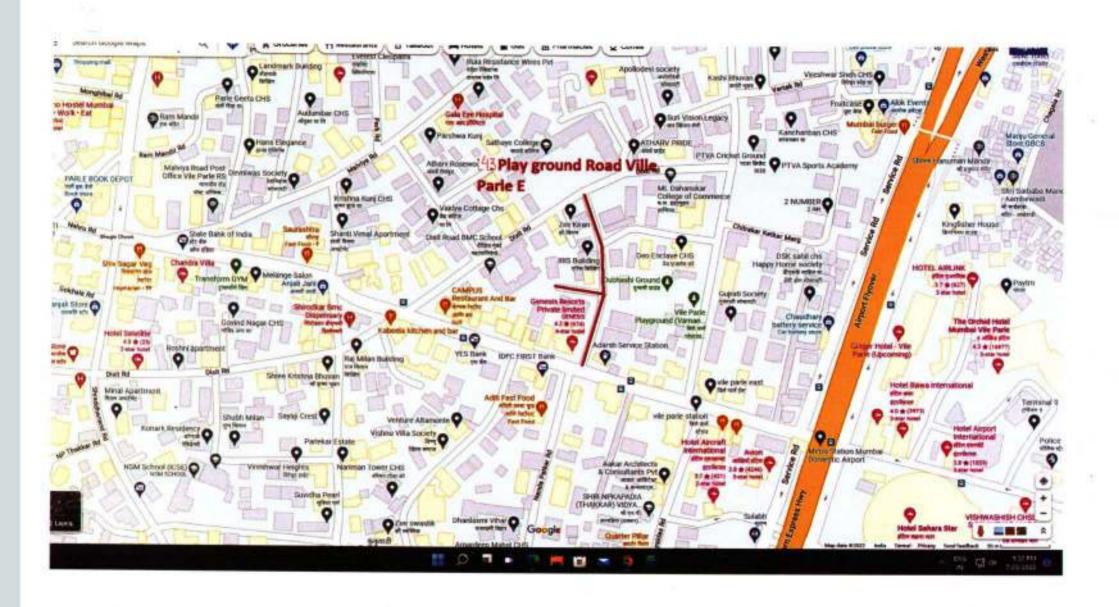

7/22/22, 2:05 PM Google Maps

Side Strips of Kalina Kurla Road (From Geeta Vihar Hotel to Air India Road)

Map data ©2022 100 m **L** 

Measure distance

Total distance: 1.02 km (3,337.36 ft)

7/22/22, 2:14 PM Google Maps