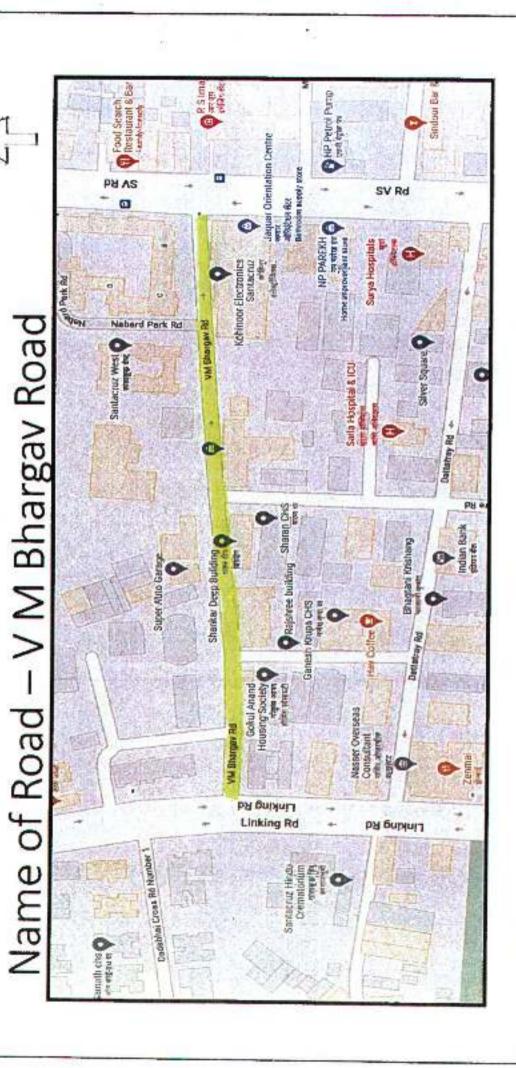

## Name of Road- Jari Mari Road from S V Road to Hill Road

Name of Road - Dattatraya Cross Road From V M Bhargav Road to Dattatraya Road

Name of Road- 1st Road

Fee Foot 0 Marg 0 -ctei Shuttergen Bokrautr - steis Ratteyan 3. 267.58 Hed Trees ( auf derett ZOU! A Roll Chuin Village Ret Mestern wines Khar - Danda Par ed take a Abrem's Serden Hornes officien Sada Eleptronics Consumer Scoopee TI ITERIO Decycons more St Ellas Viest Traders HARL Minor supleme Private Limited St vincent Be OPER CTURE rat lave रेके ले Residency Strips Sony Medical and Supermenter Gless House by TEHC 0 Kestinan SEACHS इंद्रेन्स ४ छ Qualities for the party of the +40 OSSET COM 0 Distributor fector P Base Jade ora n Goldelm-st