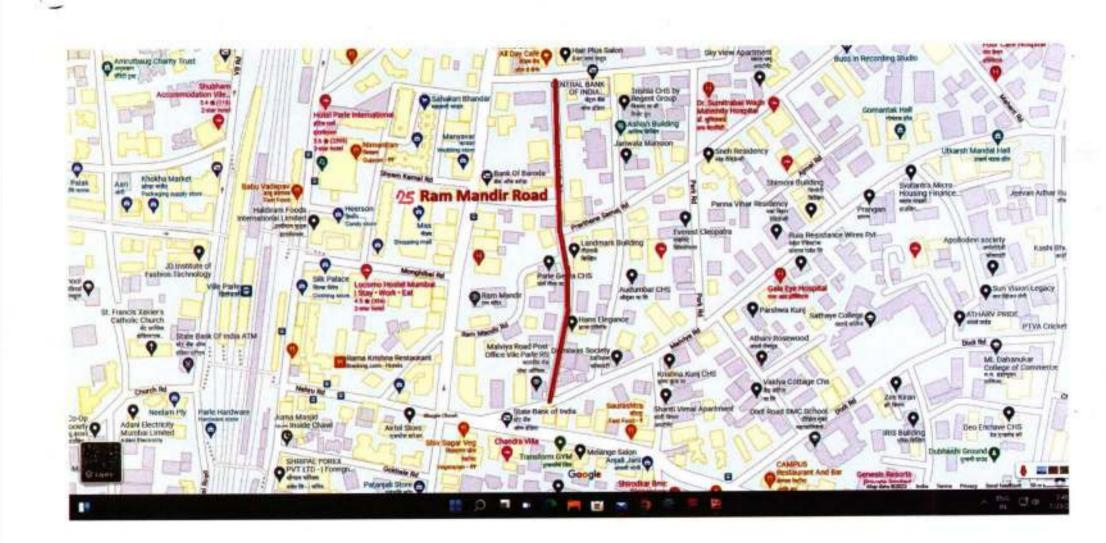

Measure distance

Total distance: 82.55 m (270.84 ft)

7/24/22, 3:33 PM Google Maps

Side strip of Ram Mandir Road (From WEH service Road to Kherwadi Road)

Map data ©2022 20 m **■** 

Measure distance

Total distance: 300.05 m (984.41 ft)