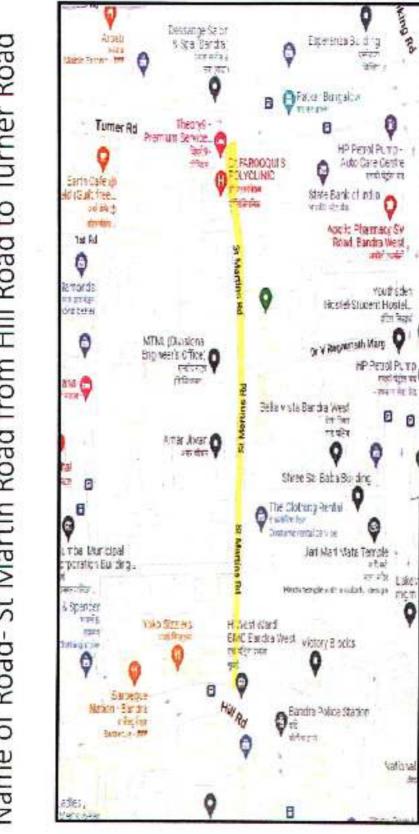

Name of Road- Side strip of Manuel Gonsalves  $\sim$ Road From Hill Road to Turner Road

Name of Road- Side strip of C D Road from Linking Road to S V Road

Name of Road- 14th Road from Link Road to P D Hinduja Road