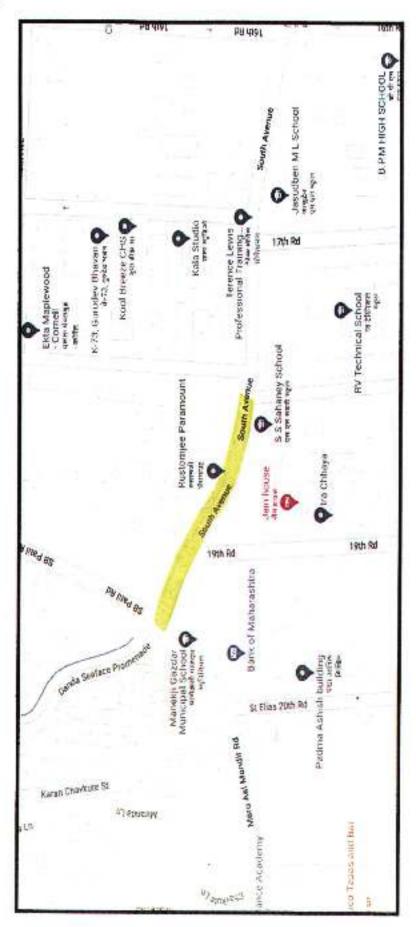

### Name of Road – National Library Road from S V Road to Jarimari

Name of Road - Jain Derasar Road from orth Avenue road to Saraswati Road

Name of Road-Road No. 5 Rizvi Complex From Sherly Rajan road to Silver spring society