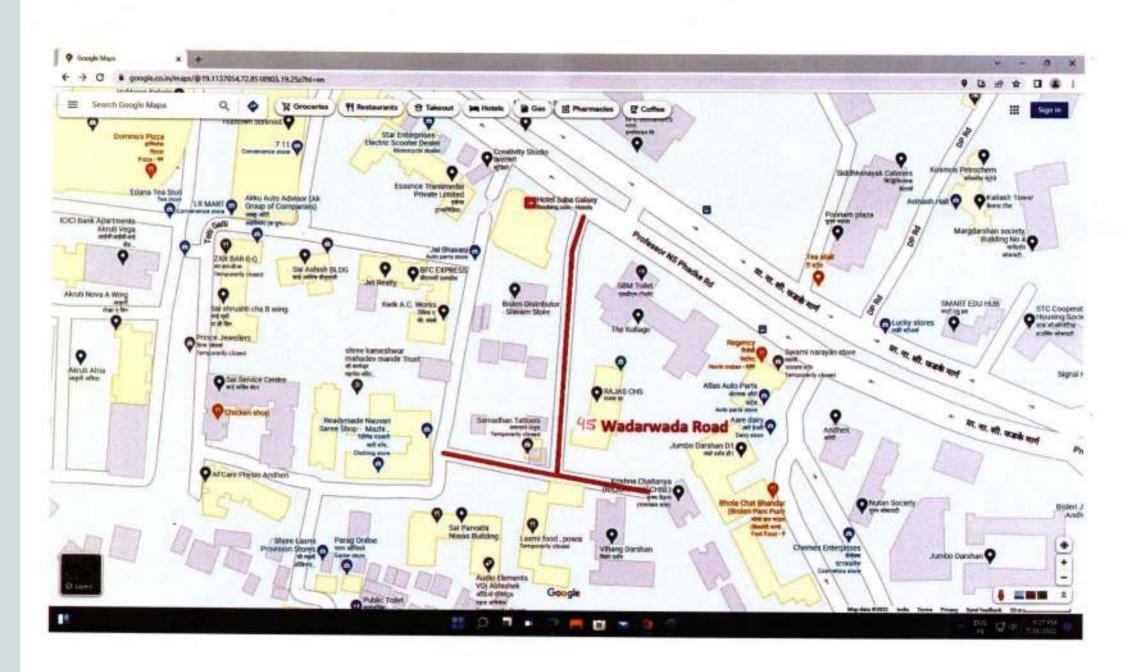

7/22/22, 2:05 PM Google Maps

Side Strips of Kalina Kurla Road (From Geeta Vihar Hotel to Air India Road)

Map data ©2022 100 m **L** 

Measure distance

Total distance: 1.02 km (3,337.36 ft)

7/22/22, 2:14 PM Google Maps