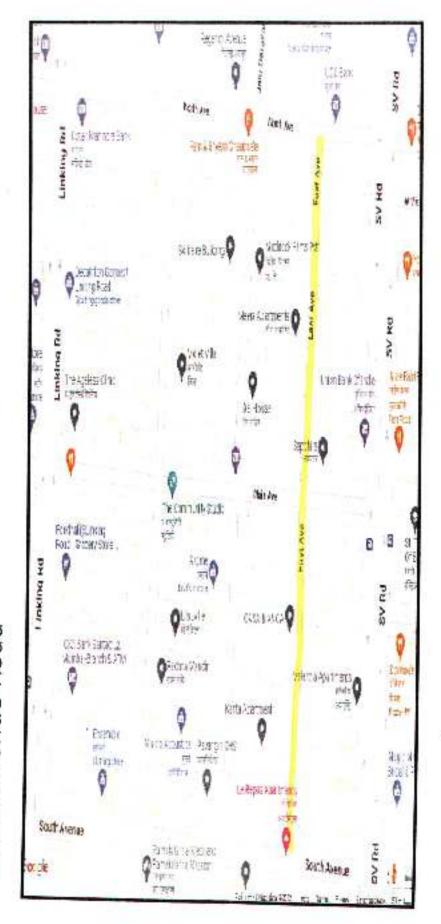

Name of Road- Ambedkar Road from Allid Garage to C D Road

Name of Road- West Avenue Road from North Avenue Road to South Avenue Road

Name of Road- Cyril Road Extension from Turner Road to 29th Road

Name of Road- 33rd Road from Link Road to Ambedkar Road

Name of Road- S S of R K Mission Road from 18th Road to Milan Subway

Name of Road- 16th Road from C D Road to Dead End

Name of Road- East Avenue Road from North Avenue Road to 🖯 South Avenue Road

Name of Road- Central Avenue Road from North Avenue Road  $\supset$ to South Avenue Road

## Name of Road - SS of Relief Road from Juhu Road to Dead End