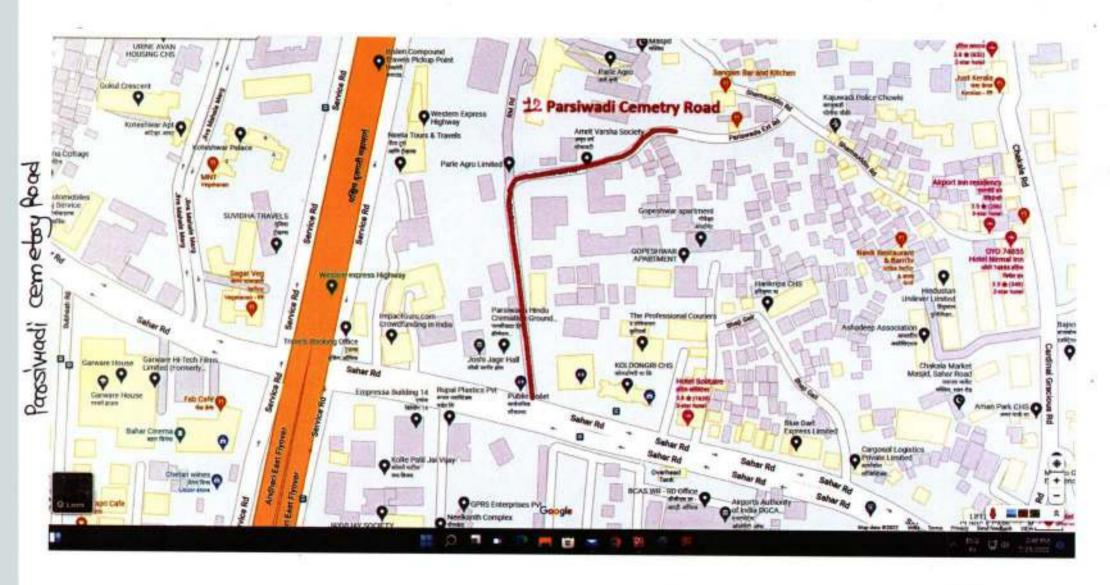

HC 0 Kestinan SEACHS इंद्रेन्स ४ छ Qualities for the party of the +40 OSSET COM 0 Distributor fector P Base Jade ora n Goldelm-st

Name of Road- Ambedkar Road from Allid Garage to C D Road

Name of Road- West Avenue Road from North Avenue Road to South Avenue Road



Name of Road- Cyril Road Extension from Turner Road to 29th Road





Name of Road- 33rd Road from Link Road to Ambedkar Road









Name of Road- S S of R K Mission Road from 18th Road to Milan Subway



Name of Road- 16th Road from C D Road to Dead End



Name of Road- East Avenue Road from North Avenue Road to 🖯 South Avenue Road



Name of Road- Central Avenue Road from North Avenue Road  $\supset$ to South Avenue Road



## Name of Road - SS of Relief Road from Juhu Road to Dead End