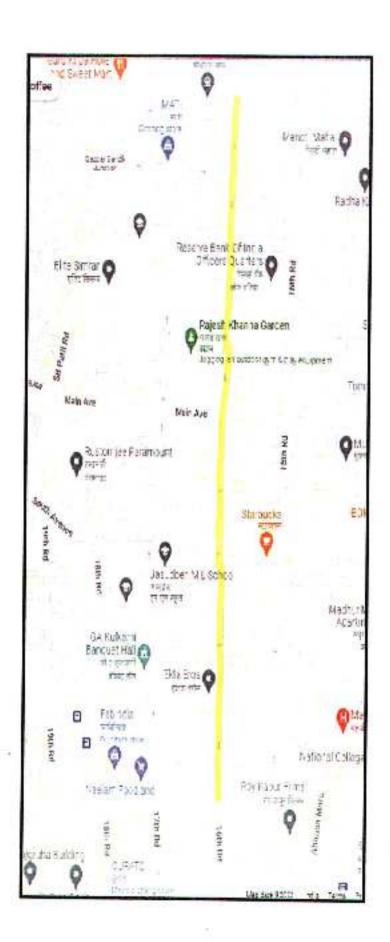

#### Name of Road - Juhu Road & Link Road Junction

Name of Road- 13th Road from P D hinduja Road to 33th Road

#### Name of Road – Dattatraya Road from S V Road to Link Road

# Name of Road – Potdar Road From S V Road to Tilak Road

Name of Road- 5<sup>th</sup> Road Khar From Jwel Palace to P D Hinduja Road

HOST SV Ku SV Rd 3th a Sante Sae Cuaine W Mumbai Khar Ŷ FC Bank केलन क TOWN Bachelorfs - Kitar (M) Fast Food Unico A131-SV Rd ø Hotel Jewel Palace 2nd #d Khar Road सुर र २५ Pedar EBSE Nor Secondary) सर एन पेंडर करन Vrandavan Veg नीत क्यान (वीकिंग के बंदरी) Chandra Jewellers Sear Inden . 27 3rd Cross Rd Khar Fo Rathway Q Reçal Enclave Ramee Guestline Hotel Khar July 2-11 Es 185 sidency 2nd Rd Hotel Gobinddham (Hindu Spiritual Living... Suh Rid 5 Hotel Stayland Theory9 - Premium Bervices Asis, Khar Gaogle