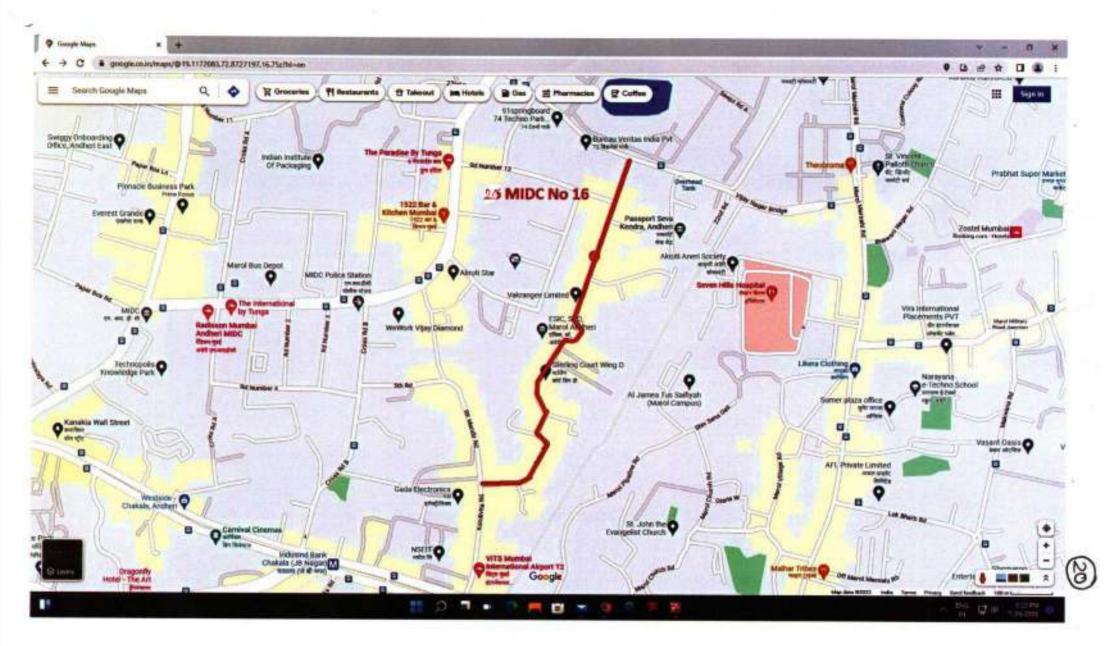

d- Ambedkar Road from Allid Garage to C D Road

Name of Road- West Avenue Road from North Avenue Road to South Avenue Road



Name of Road- Cyril Road Extension from Turner Road to 29th Road





Name of Road- 33rd Road from Link Road to Ambedkar Road









Name of Road- S S of R K Mission Road from 18th Road to Milan Subway



Name of Road- 16th Road from C D Road to Dead End



Name of Road- East Avenue Road from North Avenue Road to 🖯 South Avenue Road



Name of Road- Central Avenue Road from North Avenue Road  $\supset$ to South Avenue Road



## Name of Road - SS of Relief Road from Juhu Road to Dead End