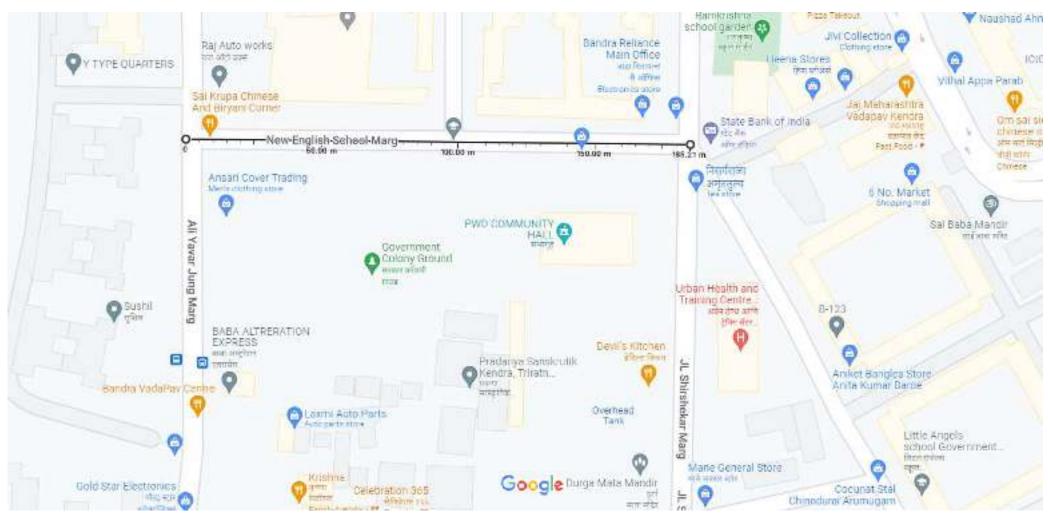

Map data ©2022 20 m **\_\_\_\_\_** 

Measure distance

Total distance: 185.21 m (607.65 ft)

7/22/22, 2:34 PM Google Maps

Samaj Mandir Hall Marg (From Sant Dnyaneshwar Mandir Marg to J L Shirshekar Marg)

Map data ©2022 100 m **\_\_\_\_\_** 