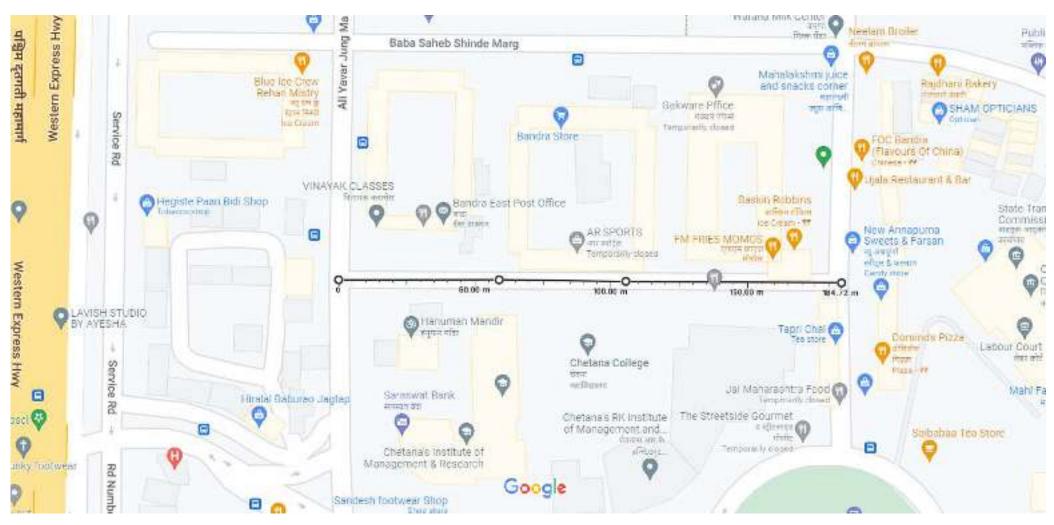

Chetana College Road (From J L Shirshekar Marg to Ram Krishna Paramhans Marg)

Map data ©2022 20 m **\_\_\_\_\_** 

Measure distance

Total distance: 184.72 m (606.05 ft)

7/22/22, 2:39 PM Google Maps

New English School Marg (From J L Shirshekar Marg to Ram Krishna Paramhans Marg)