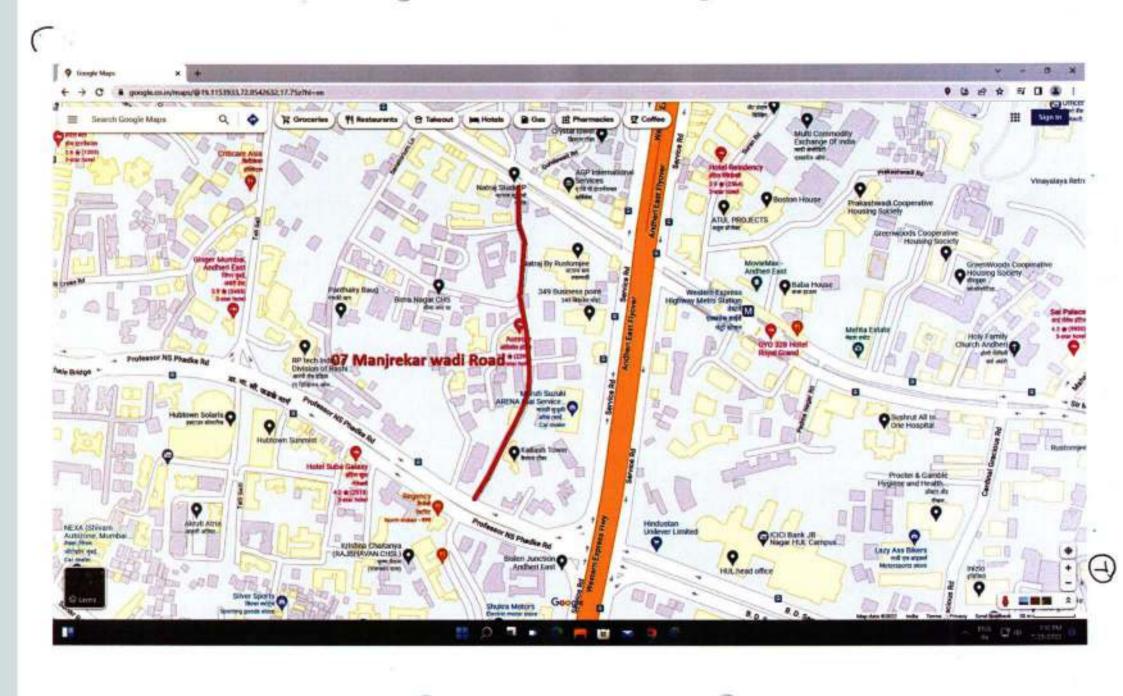

P Base Jade ora n Goldelm-st

Name of Road- Ambedkar Road from Allid Garage to C D Road

Name of Road- West Avenue Road from North Avenue Road to South Avenue Road



Name of Road- Cyril Road Extension from Turner Road to 29th Road





Name of Road- 33rd Road from Link Road to Ambedkar Road









Name of Road- S S of R K Mission Road from 18th Road to Milan Subway



Name of Road- 16th Road from C D Road to Dead End



Name of Road- East Avenue Road from North Avenue Road to 🖯 South Avenue Road



Name of Road- Central Avenue Road from North Avenue Road  $\supset$ to South Avenue Road



## Name of Road - SS of Relief Road from Juhu Road to Dead End