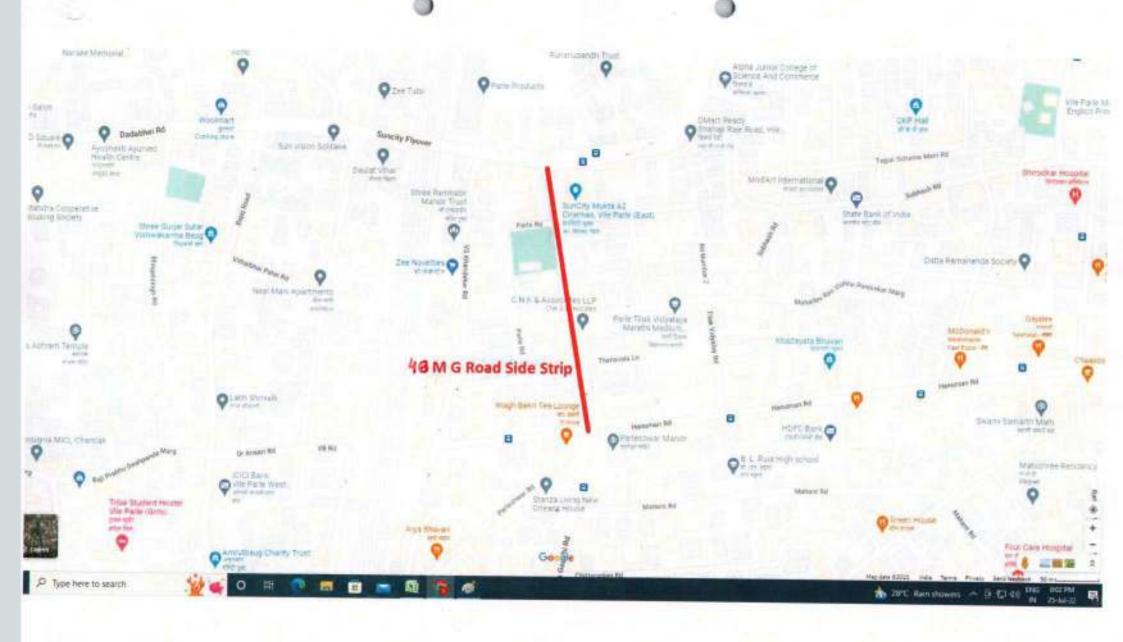

7/22/22, 2:05 PM Google Maps

Side Strips of Kalina Kurla Road (From Geeta Vihar Hotel to Air India Road)

Map data ©2022 100 m **L** 

Measure distance

Total distance: 1.02 km (3,337.36 ft)

7/22/22, 2:14 PM Google Maps