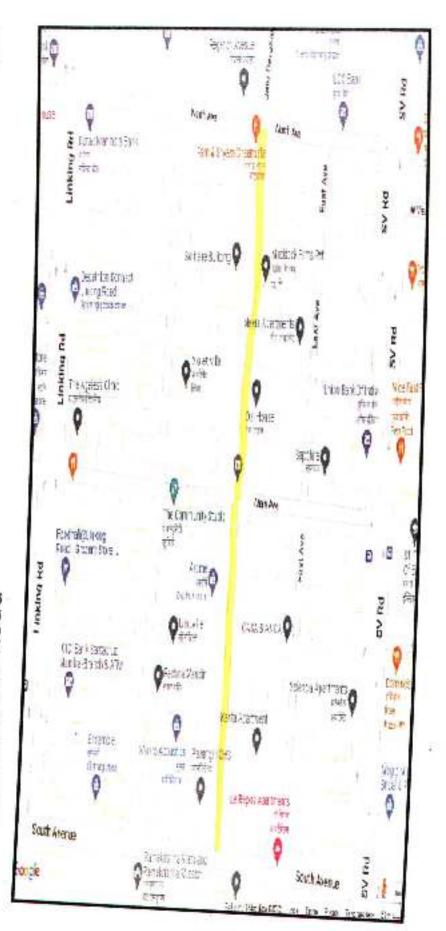

Name of Road- Ambedkar Road from Allid Garage to C D Road

Name of Road- West Avenue Road from North Avenue Road to South Avenue Road

Name of Road- Cyril Road Extension from Turner Road to 29th Road

Name of Road- 33rd Road from Link Road to Ambedkar Road

Name of Road- S S of R K Mission Road from 18th Road to Milan Subway

Name of Road- 16th Road from C D Road to Dead End

Name of Road- East Avenue Road from North Avenue Road to 🖯 South Avenue Road

Name of Road- Central Avenue Road from North Avenue Road  $\supset$ to South Avenue Road

## Name of Road - SS of Relief Road from Juhu Road to Dead End