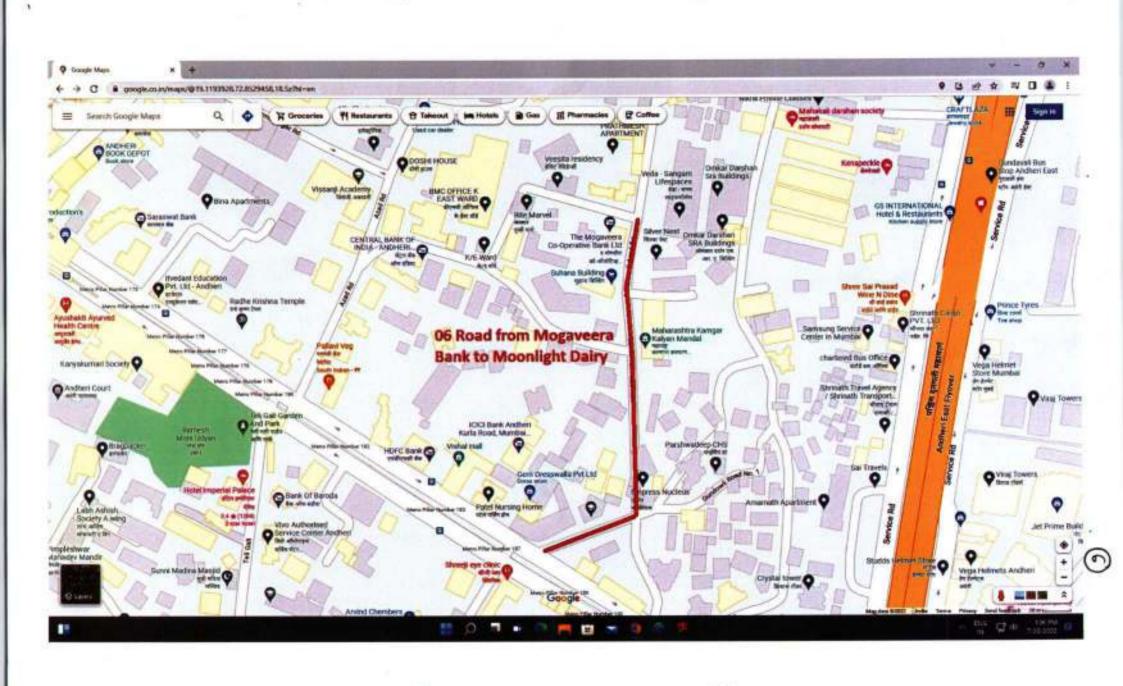

or P Base Jade ora n Goldelm-st

Name of Road- Ambedkar Road from Allid Garage to C D Road

Name of Road- West Avenue Road from North Avenue Road to South Avenue Road



Name of Road- Cyril Road Extension from Turner Road to 29th Road





Name of Road- 33rd Road from Link Road to Ambedkar Road









Name of Road- S S of R K Mission Road from 18th Road to Milan Subway



Name of Road- 16th Road from C D Road to Dead End



Name of Road- East Avenue Road from North Avenue Road to 🖯 South Avenue Road



Name of Road- Central Avenue Road from North Avenue Road  $\supset$ to South Avenue Road



## Name of Road - SS of Relief Road from Juhu Road to Dead End