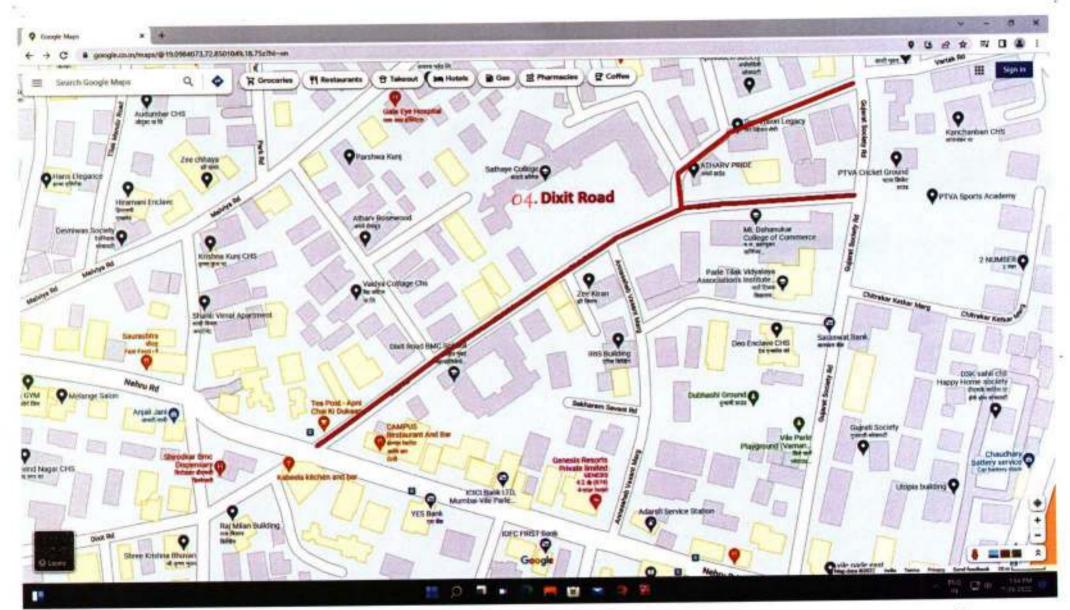

## Google Maps

Road from Nanasaheb Dharmadhikari Marg to Sant Dnyaneshwar Mandir Marg

Map data ©2022 100 m ■

Measure distance

Total distance: 336.29 m (1,103.32 ft)

7/26/22, 4:03 PM Google Maps

Abbasaheb Shinde Marg (From Rajaram Darekar Marg to Sant Dnyaneshwar Mandir Marg)