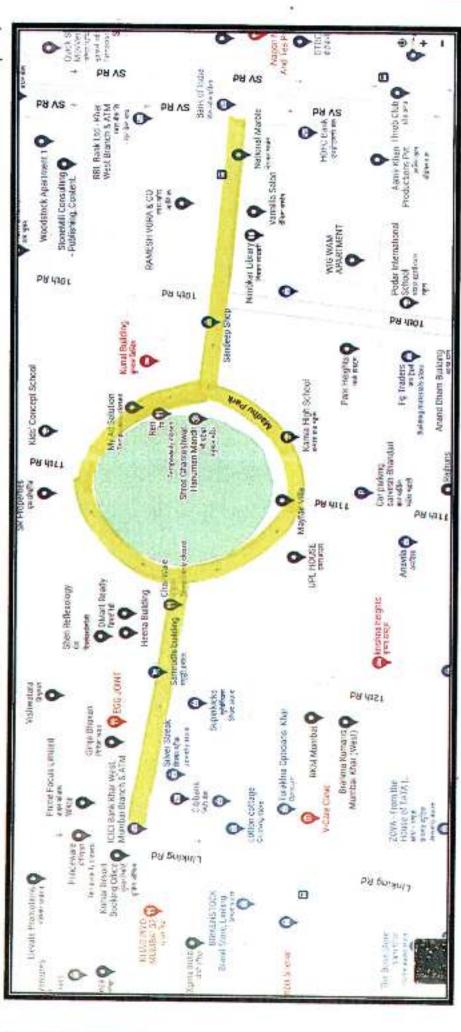

# Name of Road – Potdar Road From S V Road to Tilak Road

Name of Road- 5<sup>th</sup> Road Khar From Jwel Palace to P D Hinduja Road

HOST SV Ku SV Rd 3th a Sante Sae Cuaine W Mumbai Khar Ŷ FC Bank केलन क TOWN Bachelorfs - Kitar (M) Fast Food Unico A131-SV Rd ø Hotel Jewel Palace 2nd #d Khar Road सुर र २५ Pedar EBSE Nor Secondary) सर एन पेंडर करन Vrandavan Veg नीत क्यान (वीकिंग के बंदरी) Chandra Jewellers Sear Inden . 27 3rd Cross Rd Khar Fo Rathway Q Reçal Enclave Ramee Guestline Hotel Khar July 2-11 Es 185 sidency 2nd Rd Hotel Gobinddham (Hindu Spiritual Living... Suh Rid 5 Hotel Stayland Theory9 - Premium Bervices Asis, Khar Gaogle