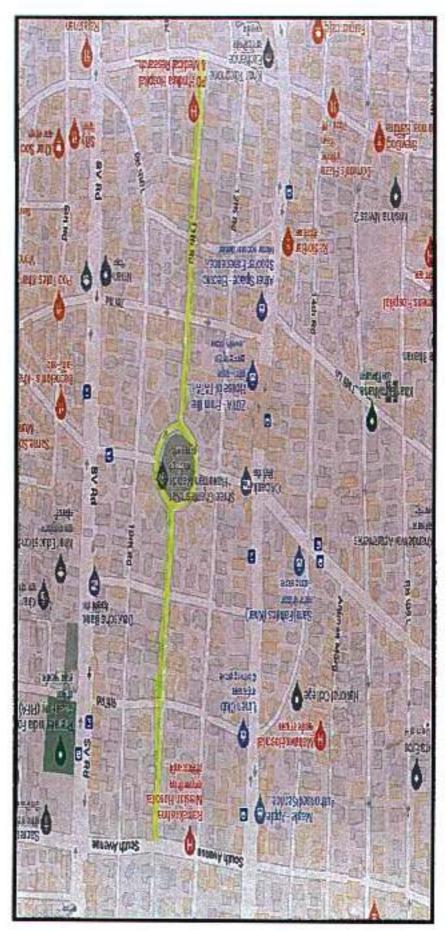

## Name of Road- 11<sup>th</sup> Road Khar West

 $\Leftrightarrow Z$ 

Name of Road- Gurugangeshwar Road

Name of Road- Main Avenue Road