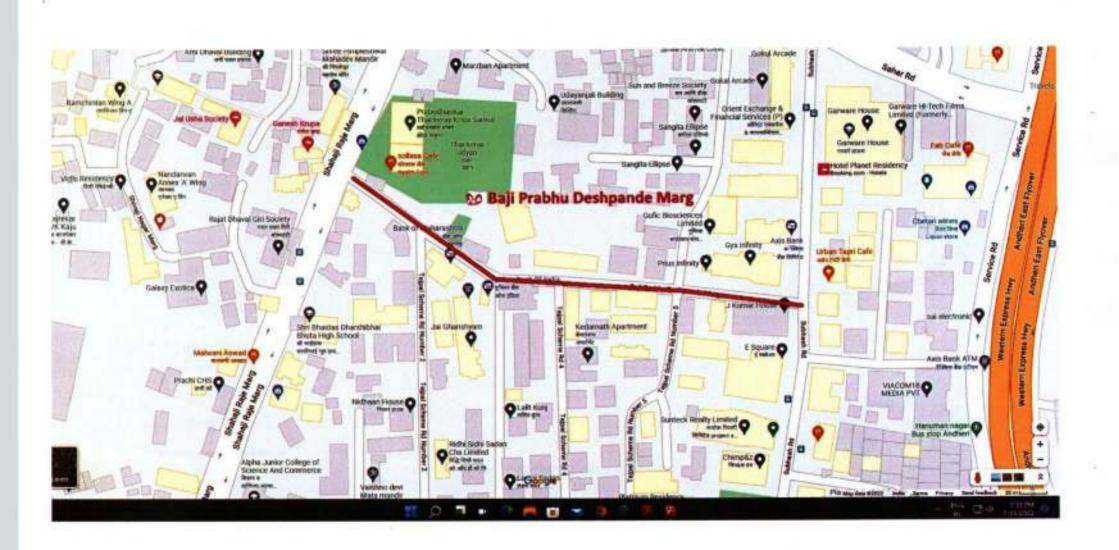

्रेन्स ४ छ Qualities for the party of the +40 OSSET COM 0 Distributor fector P Base Jade ora n Goldelm-st

Name of Road- Ambedkar Road from Allid Garage to C D Road

Name of Road- West Avenue Road from North Avenue Road to South Avenue Road



Name of Road- Cyril Road Extension from Turner Road to 29th Road





Name of Road- 33rd Road from Link Road to Ambedkar Road









Name of Road- S S of R K Mission Road from 18th Road to Milan Subway



Name of Road- 16th Road from C D Road to Dead End



Name of Road- East Avenue Road from North Avenue Road to 🖯 South Avenue Road



Name of Road- Central Avenue Road from North Avenue Road  $\supset$ to South Avenue Road



## Name of Road - SS of Relief Road from Juhu Road to Dead End