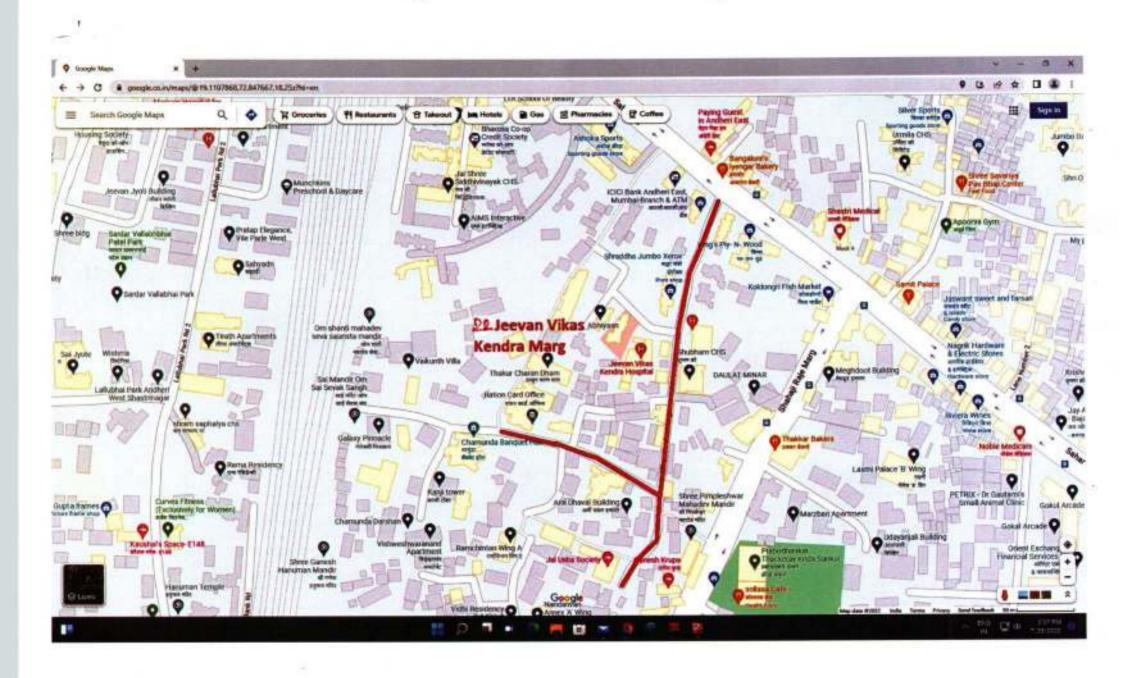

्स ४ छ Qualities for the party of the +40 OSSET COM 0 Distributor fector P Base Jade ora n Goldelm-st

Name of Road- Ambedkar Road from Allid Garage to C D Road

Name of Road- West Avenue Road from North Avenue Road to South Avenue Road



Name of Road- Cyril Road Extension from Turner Road to 29th Road





Name of Road- 33rd Road from Link Road to Ambedkar Road









Name of Road- S S of R K Mission Road from 18th Road to Milan Subway



Name of Road- 16th Road from C D Road to Dead End



Name of Road- East Avenue Road from North Avenue Road to 🖯 South Avenue Road



Name of Road- Central Avenue Road from North Avenue Road  $\supset$ to South Avenue Road



## Name of Road - SS of Relief Road from Juhu Road to Dead End