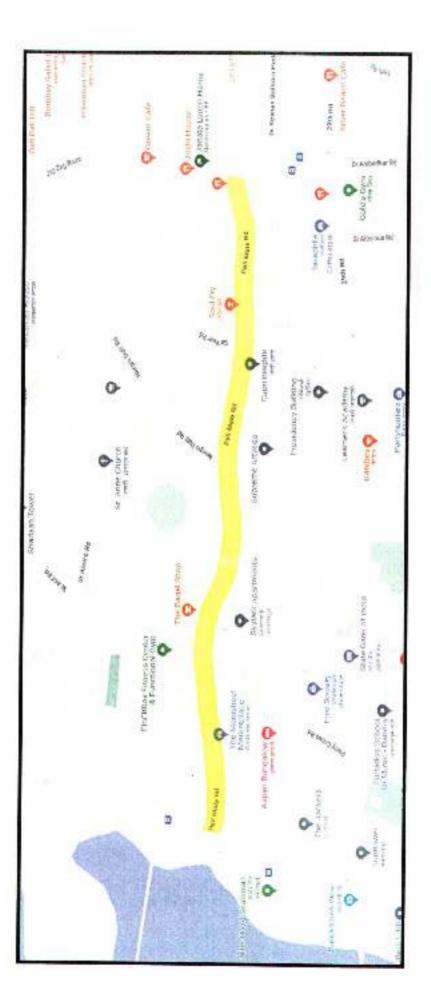

de Strip of Dr. Ambedkar Road from Turner Road to Palimala Market 5,80 BUL - 4106540 3 SOMESHO! al (1924) Helen \$5104 | LSOF

Name of Road- Side strip of Manuel Gonsalves  $\sim$ Road From Hill Road to Turner Road



Name of Road- Side strip of C D Road from Linking Road to S V Road



Name of Road- 14th Road from Link Road to P D Hinduja Road



#### Name of Road- 27th Road from 30th Road to 28th Road













#### Name of Road- New Kantwadi Road from Perry Road to Palimala Road



### Name of Road – National Library Road from S V Road to Jarimari



Name of Road - Jain Derasar Road from orth Avenue road to Saraswati Road



Name of Road-Road No. 5 Rizvi Complex From Sherly Rajan road to Silver spring society



#### Name of Road- Palimala Road From Carter Road to Dr. Ambedkar Road





 $\langle \vdash Z$ 

#### Name of Road- $16^{ ext{th}}$ Road Khar From Turner riangleqRoad to P D Hinduja Road



#### Name of Road - 15th Road From North avenue to C D Road



पत्रच्या हर है। एक्स Name of Road – 10<sup>th</sup> Road From R K Mission Rd South Avenue & Church Ave Sacred Heart Boys High School of Socred Heart Boys -igh School 8 Q Bluebird Abarrments Premier India Footba rapitor academy (PIFA) Club H West BMC (t इतेरा प्रशास g state त्य जीवन नुबाँ न्ह्रम Deutsche Bank AKhar Police Station STOR EX बा पंति हुए ٥ Gurugangeshwar Road Khar Education Society Shree Gharceshwar Hanuman Mandir 🛃 Stige था ग्रहेश • रुस द कीर Sante Spa Ouisine 🚮 Mumbel Khar A - From the 8 se of TATAL Bache cris - Khar (VI) उपान P -estind 11/4 TOT RE Pod Tates (Char RN Poder CESE Windayar Veg र्गात ह