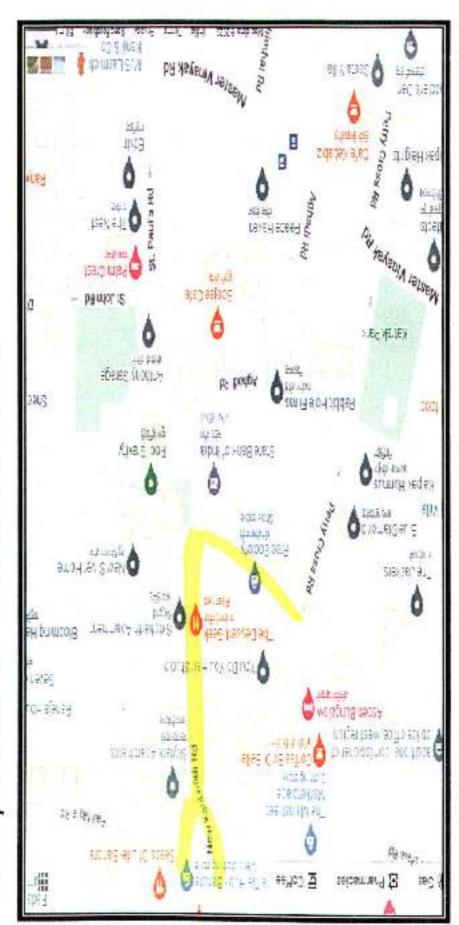

#### Name of Road - 15th Road From North avenue to C D Road

पत्रच्या हर है। एक्स Name of Road – 10<sup>th</sup> Road From R K Mission Rd South Avenue & Church Ave Sacred Heart Boys High School of Socred Heart Boys -igh School 8 Q Bluebird Abarrments Premier India Footba rapitor academy (PIFA) Club H West BMC (t इतेरा प्रशास g state त्य जीवन नुबाँ न्ह्रम Deutsche Bank AKhar Police Station STOR EX बा पंति हुए ٥ Gurugangeshwar Road Khar Education Society Shree Gharceshwar Hanuman Mandir 🛃 Stige था ग्रहेश • रुस द कीर Sante Spa Ouisine 🚮 Mumbel Khar A - From the 8 se of TATAL Bache cris - Khar (VI) उपान P -estind 11/4 TOT RE Pod Tates (Char RN Poder CESE Windayar Veg र्गात हार हि (Serior Secondary) क्रम एक प्रदान मार्कि Miller Fresh 3.前にはまただ Ata Social 37500 SINTH SWEETS Google 2 PC Findu a Hospital मि। न्यंदर & Medical Research... Carayana 0