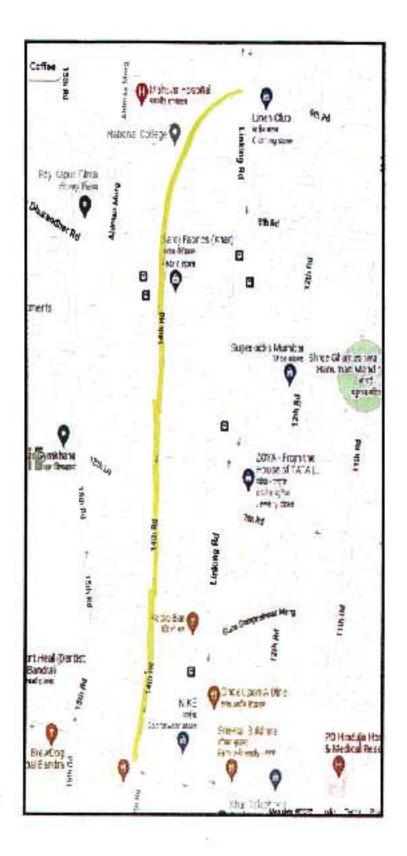

Name of Road- Side strip of Manuel Gonsalves  $\sim$ Road From Hill Road to Turner Road

Name of Road- Side strip of C D Road from Linking Road to S V Road

Name of Road- 14th Road from Link Road to P D Hinduja Road