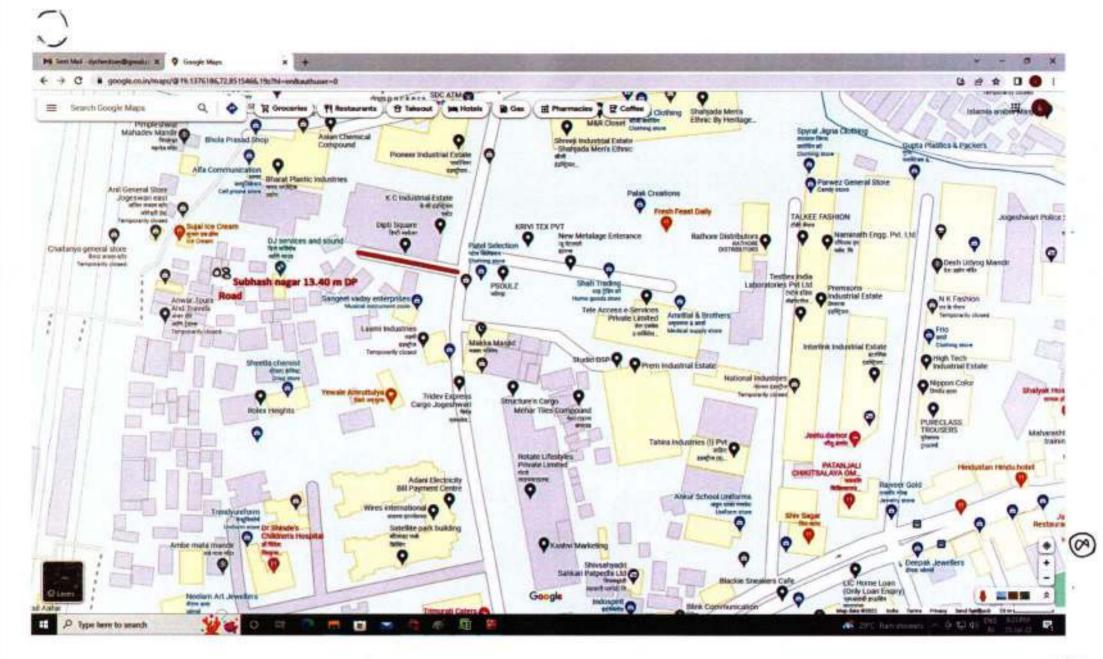

Base Jade ora n Goldelm-st

Name of Road- Ambedkar Road from Allid Garage to C D Road

Name of Road- West Avenue Road from North Avenue Road to South Avenue Road



Name of Road- Cyril Road Extension from Turner Road to 29th Road





Name of Road- 33rd Road from Link Road to Ambedkar Road









Name of Road- S S of R K Mission Road from 18th Road to Milan Subway



Name of Road- 16th Road from C D Road to Dead End



Name of Road- East Avenue Road from North Avenue Road to 🖯 South Avenue Road



Name of Road- Central Avenue Road from North Avenue Road  $\supset$ to South Avenue Road



## Name of Road - SS of Relief Road from Juhu Road to Dead End