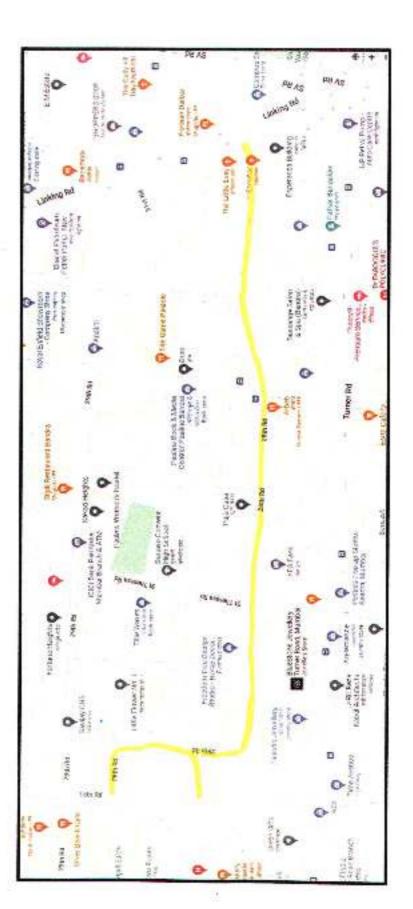

Name of Road- Side strip of Manuel Gonsalves  $\sim$ Road From Hill Road to Turner Road

Name of Road- Side strip of C D Road from Linking Road to S V Road

Name of Road- 14th Road from Link Road to P D Hinduja Road