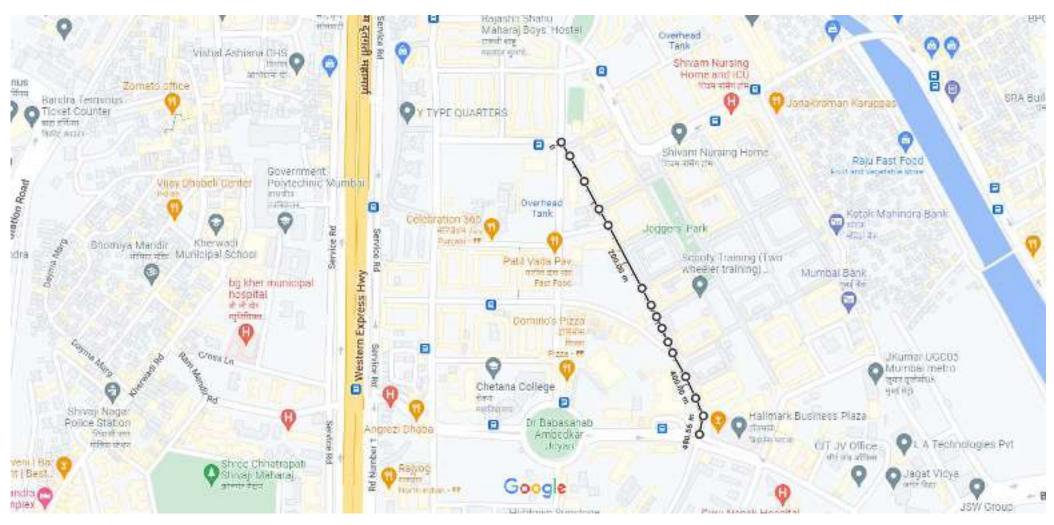

Measure distance

Total distance: 480.56 m (1,576.64 ft)

7/22/22, 2:29 PM Google Maps

J L Shirshekar Marg (From Sant Dnyaneshwar Mandir Marg to Kanakia Paris Building)

Map data ©2022 100 m **\_\_\_\_\_** 

Measure distance