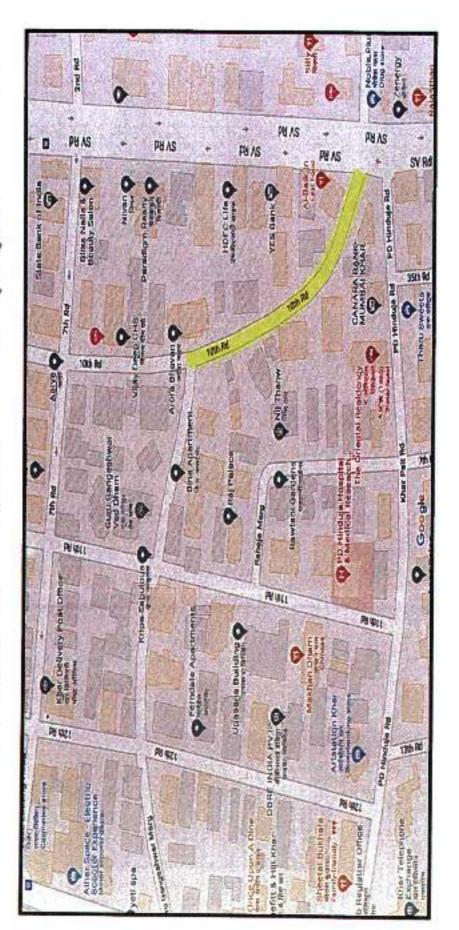

## Name of Road- 11<sup>th</sup> Road Khar West

 $\Leftrightarrow Z$ 

Name of Road- Gurugangeshwar Road

Name of Road- Main Avenue Road