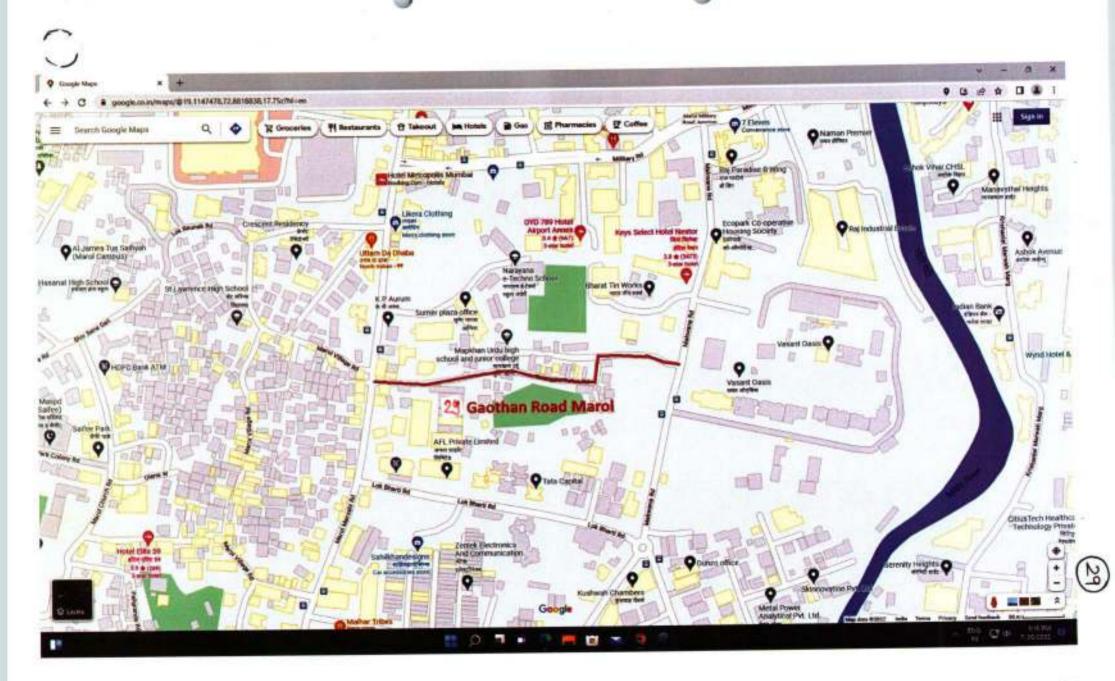

Garage to C D Road

Name of Road- West Avenue Road from North Avenue Road to South Avenue Road



Name of Road- Cyril Road Extension from Turner Road to 29th Road





Name of Road- 33rd Road from Link Road to Ambedkar Road









Name of Road- S S of R K Mission Road from 18th Road to Milan Subway



Name of Road- 16th Road from C D Road to Dead End



Name of Road- East Avenue Road from North Avenue Road to 🖯 South Avenue Road



Name of Road- Central Avenue Road from North Avenue Road  $\supset$ to South Avenue Road



## Name of Road - SS of Relief Road from Juhu Road to Dead End