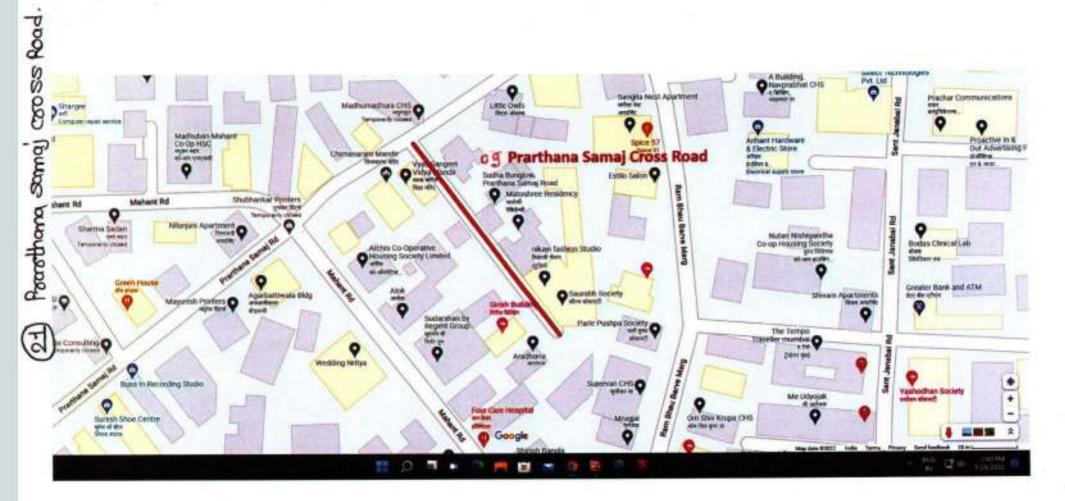

## Google Maps

Road from Nanasaheb Dharmadhikari Marg to Sant Dnyaneshwar Mandir Marg

Map data ©2022 100 m ■

Measure distance

Total distance: 336.29 m (1,103.32 ft)

7/26/22, 4:03 PM Google Maps

Abbasaheb Shinde Marg (From Rajaram Darekar Marg to Sant Dnyaneshwar Mandir Marg)