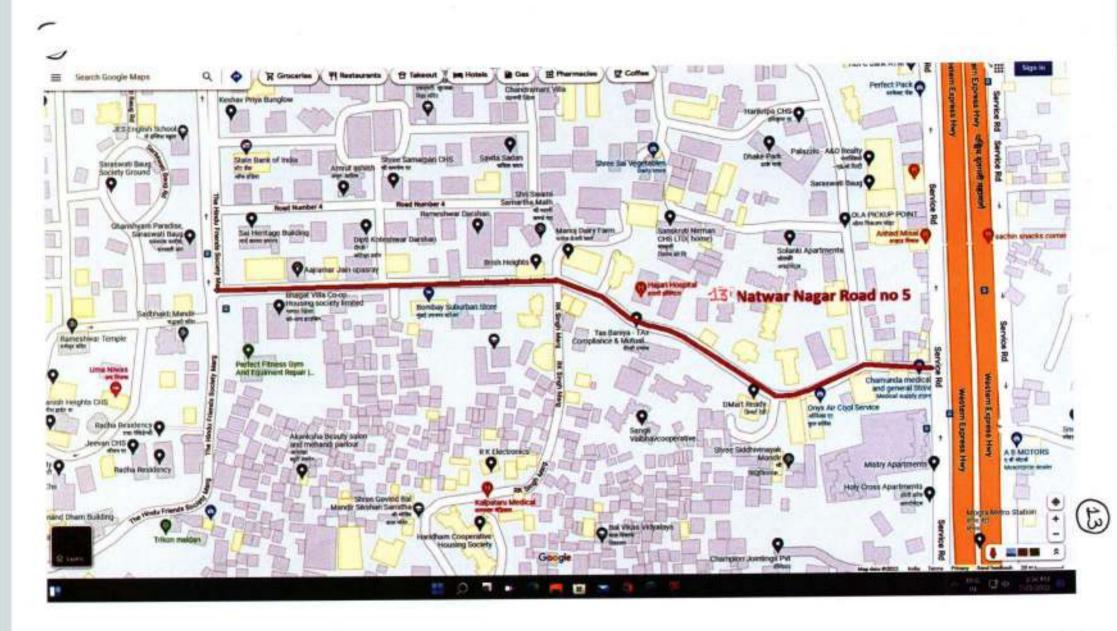

Goldelm-st

Name of Road- Ambedkar Road from Allid Garage to C D Road

Name of Road- West Avenue Road from North Avenue Road to South Avenue Road



Name of Road- Cyril Road Extension from Turner Road to 29th Road





Name of Road- 33rd Road from Link Road to Ambedkar Road









Name of Road- S S of R K Mission Road from 18th Road to Milan Subway



Name of Road- 16th Road from C D Road to Dead End



Name of Road- East Avenue Road from North Avenue Road to 🖯 South Avenue Road



Name of Road- Central Avenue Road from North Avenue Road  $\supset$ to South Avenue Road



## Name of Road - SS of Relief Road from Juhu Road to Dead End