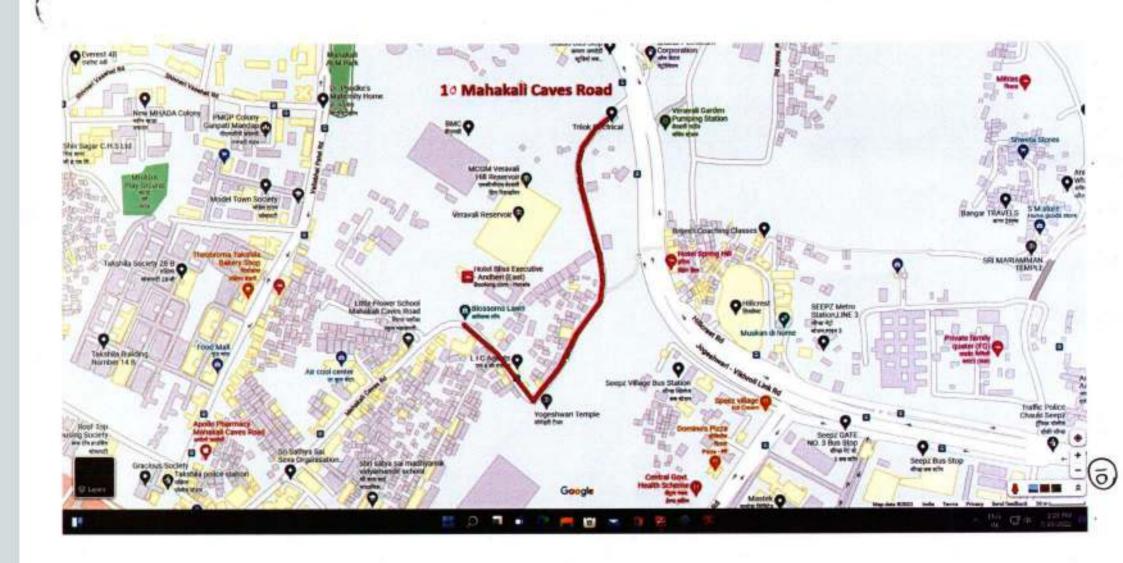

## Google Maps

Road from Nanasaheb Dharmadhikari Marg to Sant Dnyaneshwar Mandir Marg

Map data ©2022 100 m ■

Measure distance

Total distance: 336.29 m (1,103.32 ft)

7/26/22, 4:03 PM Google Maps

Abbasaheb Shinde Marg (From Rajaram Darekar Marg to Sant Dnyaneshwar Mandir Marg)