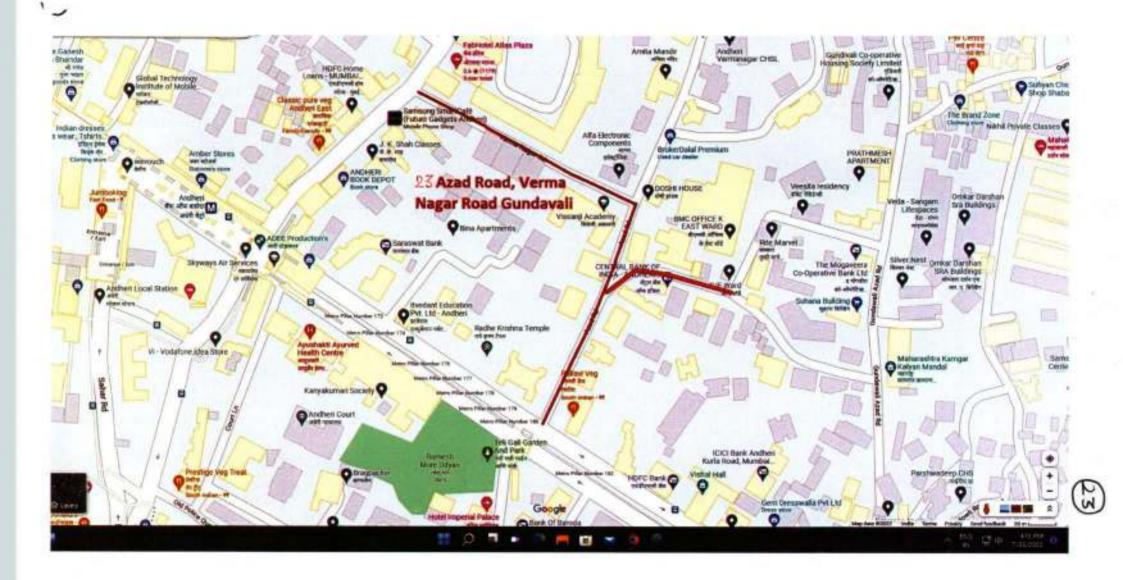

#### Google Maps

Road from Ganesh Mandir to Jawaharlal Nehru Road

Map data ©2022 Google 50 m ■

Measure distance

Total distance: 312.13 m (1,024.06 ft)