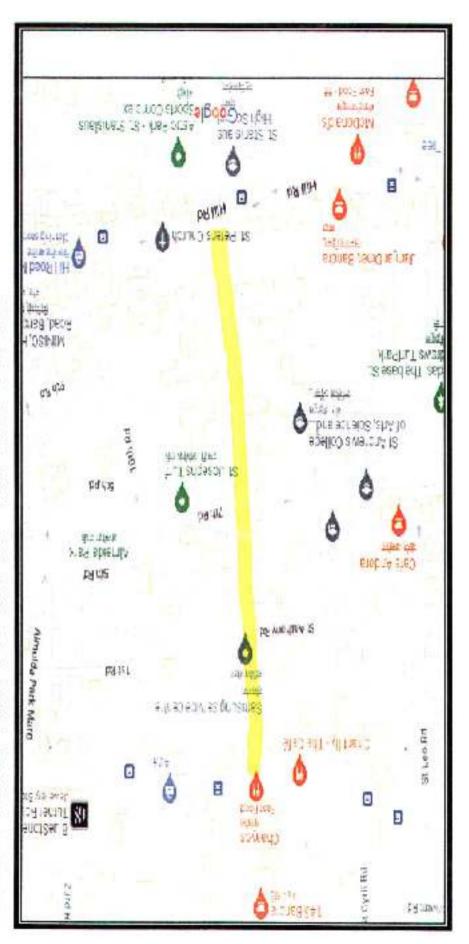

#### Name of Road - 15th Road From North avenue to C D Road

पत्रच्या हर है। एक्स Name of Road – 10<sup>th</sup> Road From R K Mission Rd South Avenue & Church Ave Sacred Heart Boys High School of Socred Heart Boys -igh School 8 Q Bluebird Abarrments Premier India Footba rapitor academy (PIFA) Club H West BMC (t इतेरा प्रशास g state त्य जीवन नुबाँ न्ह्रम Deutsche Bank AKhar Police Station STOR EX बा पंति हुए ٥ Gurugangeshwar Road Khar Education Society Shree Gharceshwar Hanuman Mandir 🛃 Stige था ग्रहेश • रुस द कीर Sante Spa Ouisine 🚮 Mumbel Khar A - From the 8 se of TATAL Bache cris - Khar (VI) उपान P -estind 11/4 TOT RE Pod Tates (Char RN Poder CESE Windayar Veg र्गात हार हि (Serior Secondary) क्रम एक प्रदान मार्कि Miller Fresh 3.前にはまただ Ata Social 37500 SINTH SWEETS Google 2 PC Findu a Hospital मि। न्यंदर & Medical Research... Carayana 0