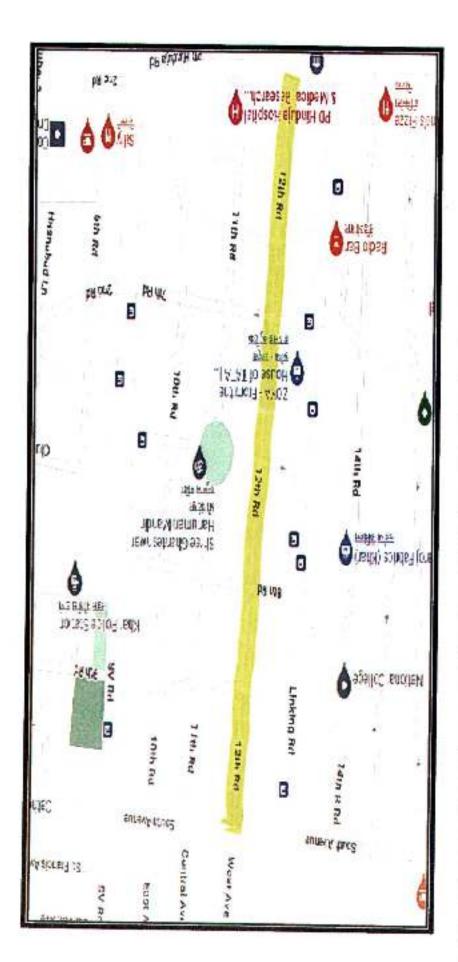

### Name of Road- 12<sup>th</sup> Road From Church Avenue to P D Hinduja Road

Ç Z 20000 Name of Road – Side Strip of Dr. Ambedkar Road from Turner Road to Palimala Market 5,80 BUL - 4106540 3 SOMESHO! al (1924) Helen \$5104 | LSOF