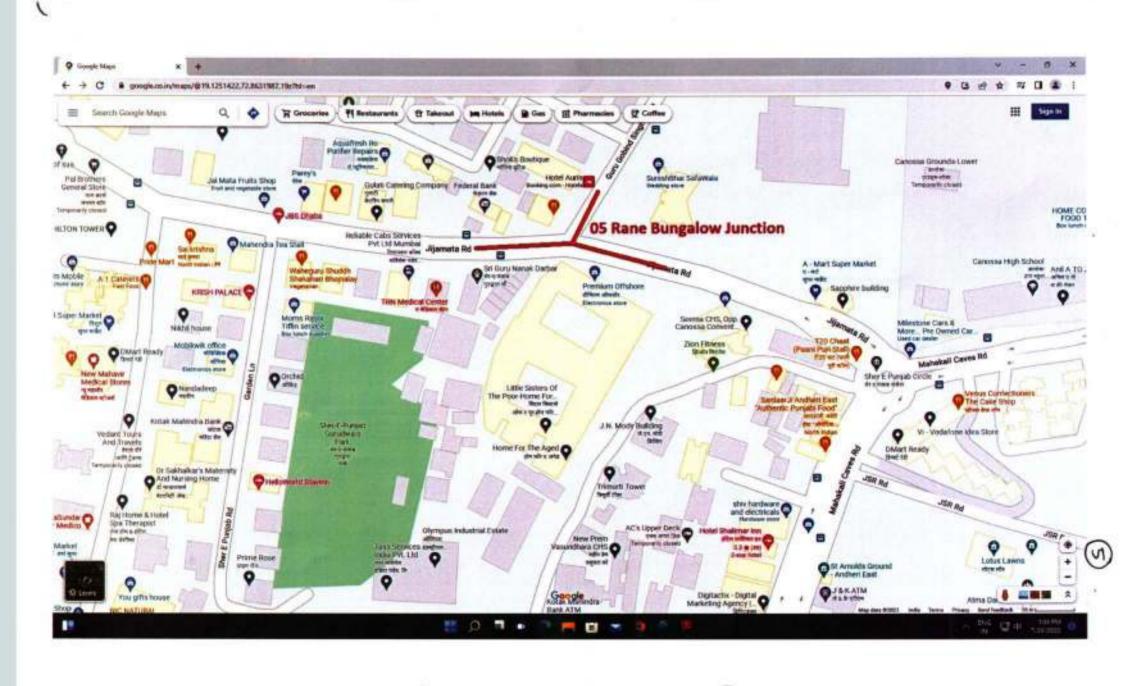

ctor P Base Jade ora n Goldelm-st

Name of Road- Ambedkar Road from Allid Garage to C D Road

Name of Road- West Avenue Road from North Avenue Road to South Avenue Road



Name of Road- Cyril Road Extension from Turner Road to 29th Road





Name of Road- 33rd Road from Link Road to Ambedkar Road









Name of Road- S S of R K Mission Road from 18th Road to Milan Subway



Name of Road- 16th Road from C D Road to Dead End



Name of Road- East Avenue Road from North Avenue Road to 🖯 South Avenue Road



Name of Road- Central Avenue Road from North Avenue Road  $\supset$ to South Avenue Road



## Name of Road - SS of Relief Road from Juhu Road to Dead End