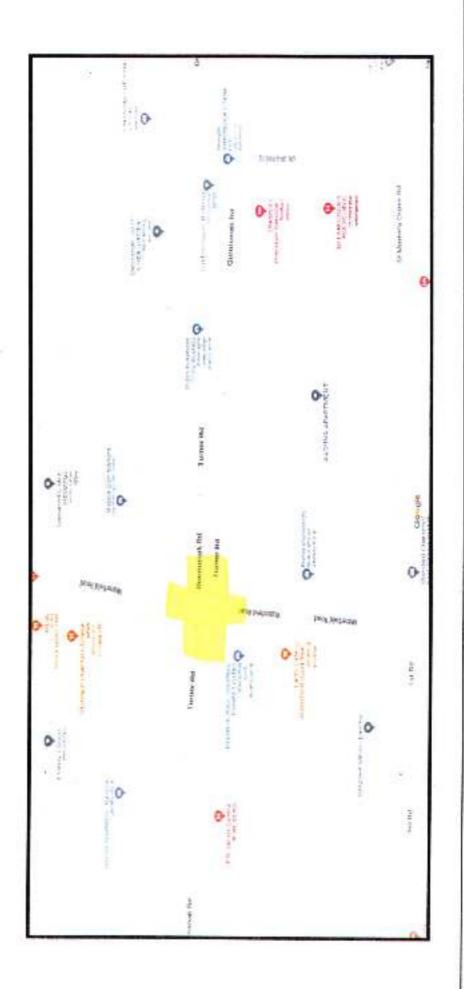

ambe Road (From Ramakrishna Paramhans Road to Hubtown Building)



Map data ©2022 20 m ■

Measure distance

Total distance: 183.16 m (600.92 ft)

7/26/22, 4:13 PM Google Maps

#### Google Maps

Road from Ganesh Mandir to Jawaharlal Nehru Road



Map data ©2022 Google 50 m ■

Measure distance

Total distance: 312.13 m (1,024.06 ft)





# Name of Road Side strip of Juhu Road



# Name of Road - Side strip of K D Road



Z

## Name of Road- 11<sup>th</sup> Road Khar West



 $\Leftrightarrow Z$ 





Name of Road- Gurugangeshwar Road







Name of Road- Main Avenue Road





## Name of Road – R K Mission Road



## Name of Road- S B Patil Road







 $\langle \vdash Z$ 

## Name of Road - 24th Road



Name of Road 3rd Road





### Name of junction- Turner Road & K R Patkar Road Junction





## Name of Road – 2<sup>nd</sup> Hasnabad Road





Name of Road- Side strip of KC Marg

**₽**Z

## Name of Road - St Peter Road



# Name of Road Sloughter House Road











### Name of Road- 12<sup>th</sup> Road From Church Avenue to P D Hinduja Road



Ç Z 20000 Name of Road – Side Strip of Dr. Ambedkar Road from Turner Road to Palimala Market 5,80 BUL - 4106540 3 SOMESHO! al (1924) Helen \$5104 | LSOF

Name of Road- Side strip of Manuel Gonsalves  $\sim$ Road From Hill Road to Turner Road



Name of Road- Side strip of C D Road from Linking Road to S V Road



Name of Road- 14th Road from Link Road to P D Hinduja Road



#### Name of Road- 27th Road from 30th Road to 28th Road













#### Name of Road- New Kantwadi Road from Perry Road to Palimala Road



### Name of Road