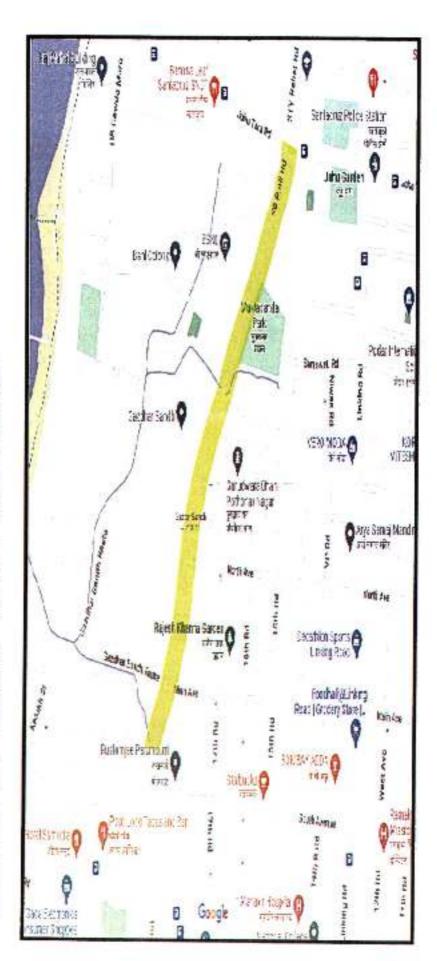

#### Name of Road - Juhu Road & Link Road Junction

Name of Road- 13th Road from P D hinduja Road to 33th Road