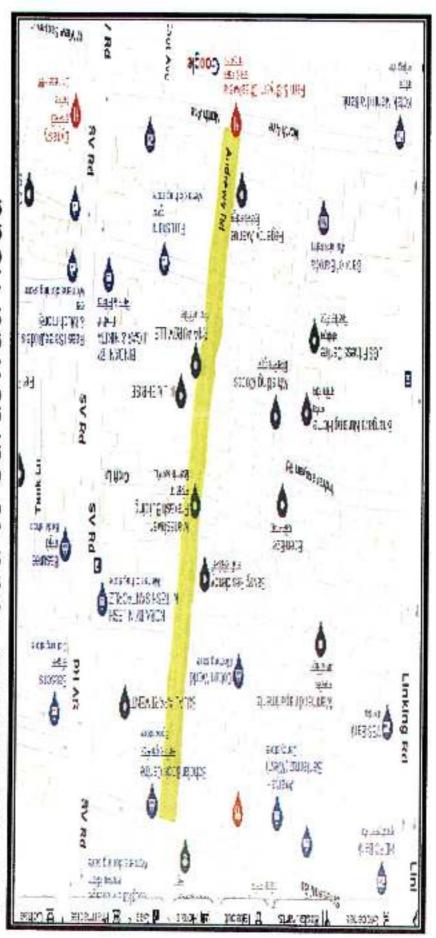

Road



# Name of Road Sloughter House Road











### Name of Road- 12<sup>th</sup> Road From Church Avenue to P D Hinduja Road



Ç Z 20000 Name of Road – Side Strip of Dr. Ambedkar Road from Turner Road to Palimala Market 5,80 BUL - 4106540 3 SOMESHO! al (1924) Helen \$5104 | LSOF

Name of Road- Side strip of Manuel Gonsalves  $\sim$ Road From Hill Road to Turner Road



Name of Road- Side strip of C D Road from Linking Road to S V Road



Name of Road- 14th Road from Link Road to P D Hinduja Road



#### Name of Road- 27th Road from 30th Road to 28th Road













#### Name of Road- New Kantwadi Road from Perry Road to Palimala Road



### Name of Road – National Library Road from S V Road to Jarimari



Name of Road - Jain Derasar Road from orth Avenue road to Saraswati Road



Name of Road-Road No. 5 Rizvi Complex From Sherly Rajan road to Silver spring society



#### Name of Road- Palimala Road From Carter Road to Dr. Ambedkar Road





 $\langle \vdash Z$ 

#### Name of Road- $16^{ ext{th}}$ Road Khar From Turner riangleqRoad to P D Hinduja Road



#### Name of Road - 15th Road From North avenue to C D Road



पत्रच्या हर है। एक्स Name of Road – 10<sup>th</sup> Road From R K Mission Rd South Avenue & Church Ave Sacred Heart Boys High School of Socred Heart Boys -igh School 8 Q Bluebird Abarrments Premier India Footba rapitor academy (PIFA) Club H West BMC (t इतेरा प्रशास g state त्य जीवन नुबाँ न्ह्रम Deutsche Bank AKhar Police Station STOR EX बा पंति हुए ٥ Gurugangeshwar Road Khar Education Society Shree Gharceshwar Hanuman Mandir 🛃 Stige था ग्रहेश • रुस द