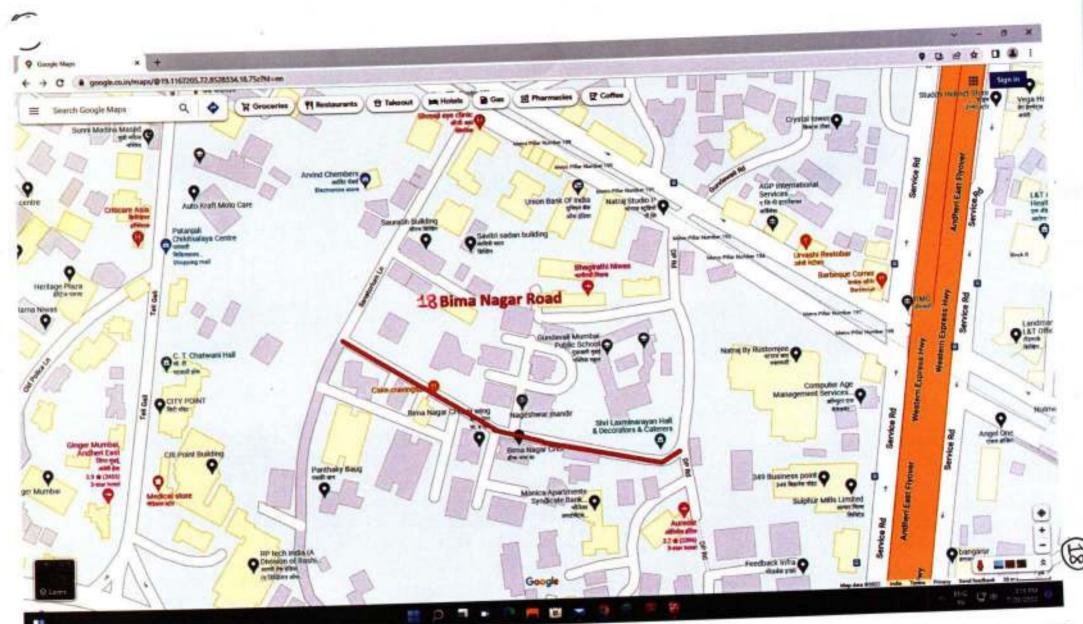

of Road- Ambedkar Road from Allid Garage to C D Road

Name of Road- West Avenue Road from North Avenue Road to South Avenue Road



Name of Road- Cyril Road Extension from Turner Road to 29th Road





Name of Road- 33rd Road from Link Road to Ambedkar Road









Name of Road- S S of R K Mission Road from 18th Road to Milan Subway



Name of Road- 16th Road from C D Road to Dead End



Name of Road- East Avenue Road from North Avenue Road to 🖯 South Avenue Road



Name of Road- Central Avenue Road from North Avenue Road  $\supset$ to South Avenue Road



## Name of Road - SS of Relief Road from Juhu Road to Dead End