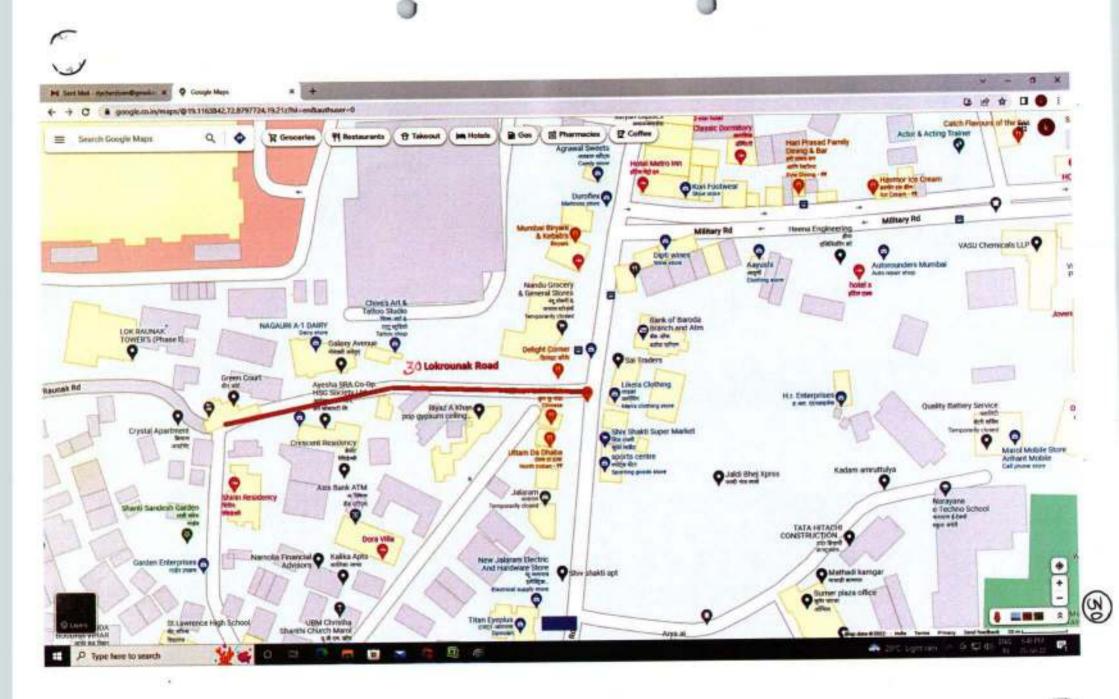

## Google Maps

Road from Nanasaheb Dharmadhikari Marg to Sant Dnyaneshwar Mandir Marg

Map data ©2022 100 m ■

Measure distance

Total distance: 336.29 m (1,103.32 ft)

7/26/22, 4:03 PM Google Maps

Abbasaheb Shinde Marg (From Rajaram Darekar Marg to Sant Dnyaneshwar Mandir Marg)