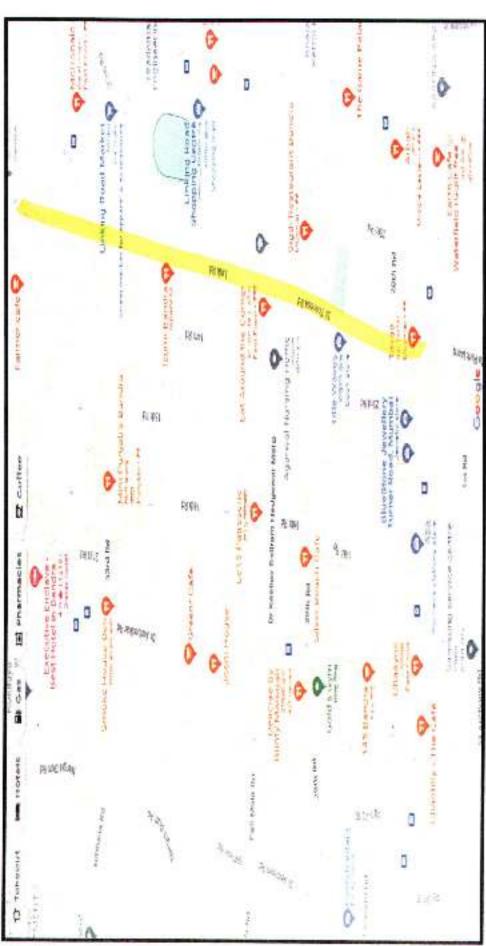

#### Name of Road – St John Road From Andrews Road to Ambedkar Road

letter hotel Name of Road- Waterfield Road From Turner 438 Pd Thadomal Shahani Engineering College · 加州市 gents Rd Ð Yuvi shop lasha Basten, Bandra 26th Rd Morti Pul 0 Madhuban Toyota - Bandra 🚭 Dr Keshav Balisam Hedgewat Marg 30°5 Rd Sigdi Restaurant Bandra Mugdar ## Sharst Petro e.m. Petrol Pump -New ... Sharst Petrol Pump SHOPPERS STOP 10th Ad king Road The Daily Al 315120 Day Mumbe he Game Pa acio 27th Rd Orofit Bespak 8 Bennoke Tenni Escapar & Arbe William Ear en . P. P. Road to Ð HP Petro Punton Auto Dare Çelifre Faith Cafe & Waterfeld (Quil) free. Google