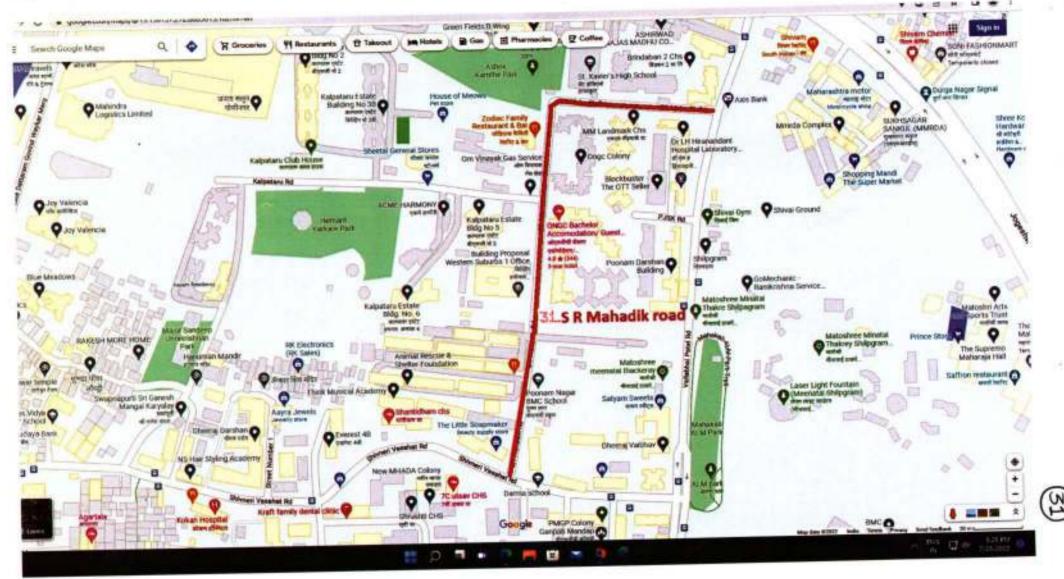

#### Google Maps

Road from Ganesh Mandir to Jawaharlal Nehru Road

Map data ©2022 Google 50 m ■

Measure distance

Total distance: 312.13 m (1,024.06 ft)