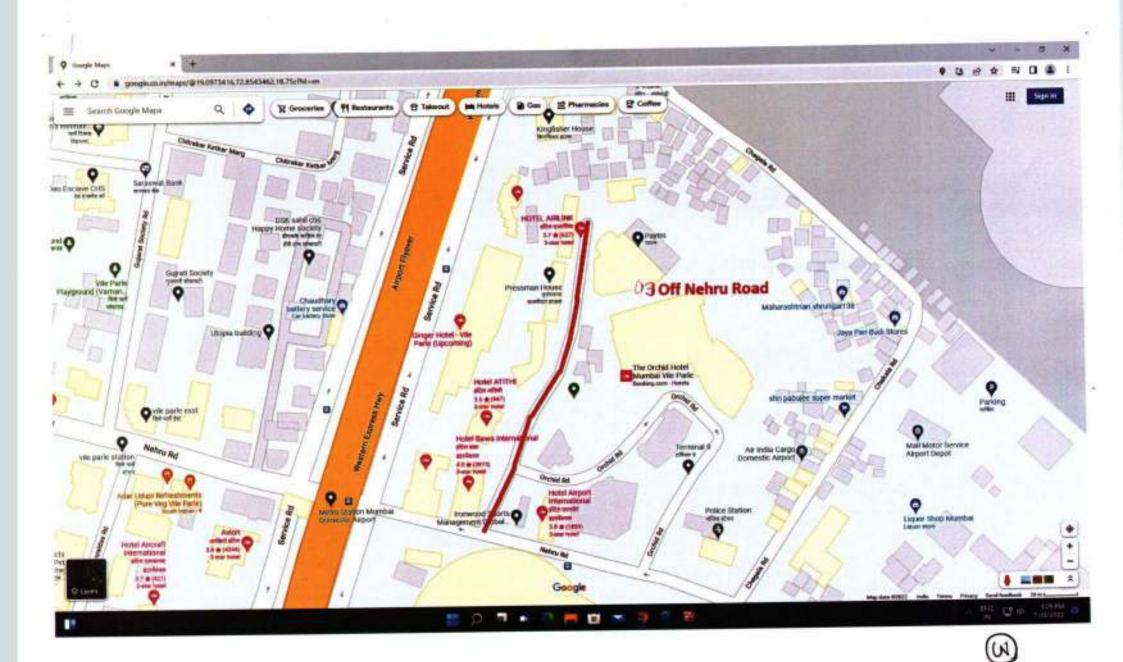

7/22/22, 2:56 PM Google Maps

Road no. 06, TPS III (From Nehru Road to Rod no. 11, TPS III)

Map data ©2022 50 m **\_\_\_\_\_** 

Measure distance

Total distance: 396.42 m (1,300.58 ft)

7/22/22, 2:47 PM Google Maps