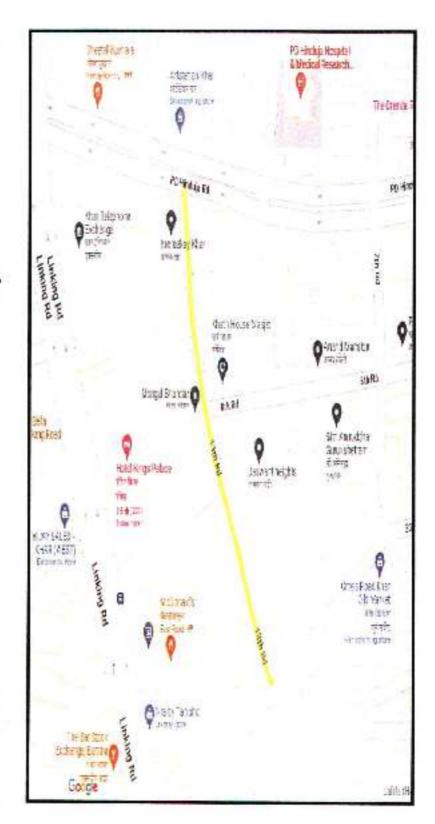

#### Name of Road - 15th Road From North avenue to C D Road

पत्रच्या हर है। एक्स Name of Road – 10<sup>th</sup> Road From R K Mission Rd South Avenue & Church Ave Sacred Heart Boys High School of Socred Heart Boys -igh School 8 Q Bluebird Abarrments Premier India Footba rapitor academy (PIFA) Club H West BMC (t इतेरा प्रशास g state त्य जीवन नुबाँ न्ह्रम Deutsche Bank AKhar Police Station STOR EX बा पंति हुए ٥ Gurugangeshwar Road Khar Education Society Shree Gharceshwar Hanuman Mandir 🛃 Stige था ग्रहेश • रुस द कीर Sante Spa Ouisine 🚮 Mumbel Khar A - From the 8 se of TATAL Bache cris - Khar (VI) उपान P -estind 11/4 TOT RE Pod Tates (Char RN Poder CESE Windayar Veg र्गात हार हि (Serior Secondary) क्रम एक प्रदान मार्कि Miller Fresh 3.前にはまただ Ata Social 37500 SINTH SWEETS Google 2 PC Findu a Hospital मि। न्यंदर & Medical Research... Carayana 0