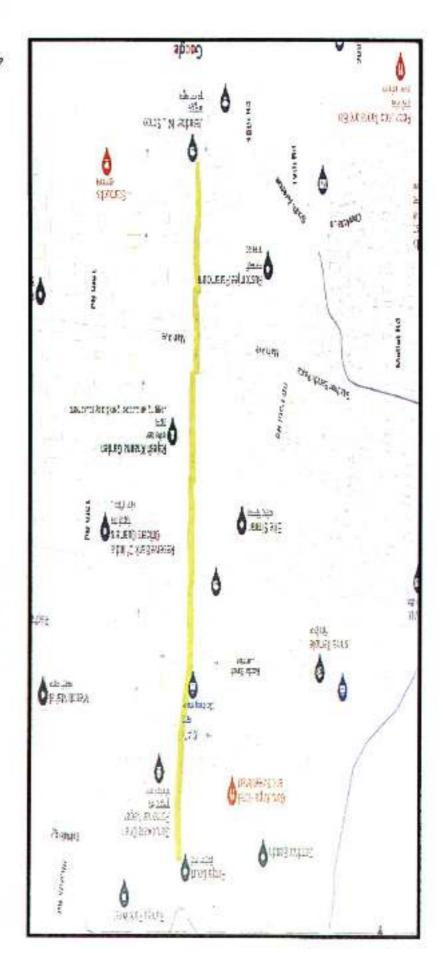

Vakola Pipeline Road (From Hansbhugra Bridge to Datta Mandir Road)

Map data ©2022 200 m **■** 

Measure distance

Total distance: 1.07 km (3,502.84 ft)

7/22/22, 3:36 PM Google Maps

Sant Anthony Road (From Vakola Pipeline Road to Military Camp Road)