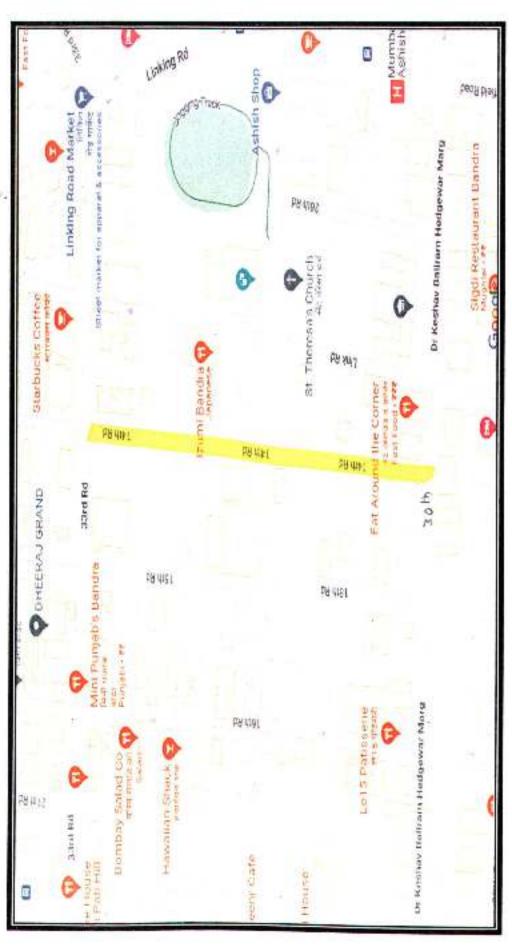

Name of Road- Side strip of Manuel Gonsalves  $\sim$ Road From Hill Road to Turner Road

Name of Road- Side strip of C D Road from Linking Road to S V Road

Name of Road- 14th Road from Link Road to P D Hinduja Road