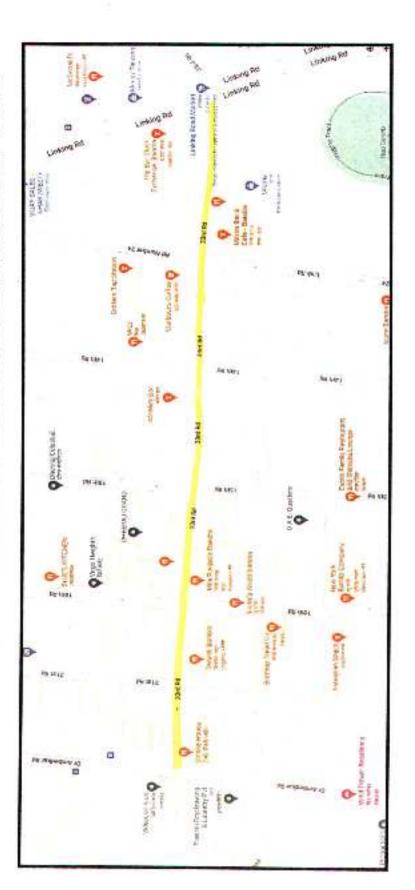

Name of Road- Ambedkar Road from Allid Garage to C D Road

Name of Road- West Avenue Road from North Avenue Road to South Avenue Road

Name of Road- Cyril Road Extension from Turner Road to 29th Road

Name of Road- 33rd Road from Link Road to Ambedkar Road