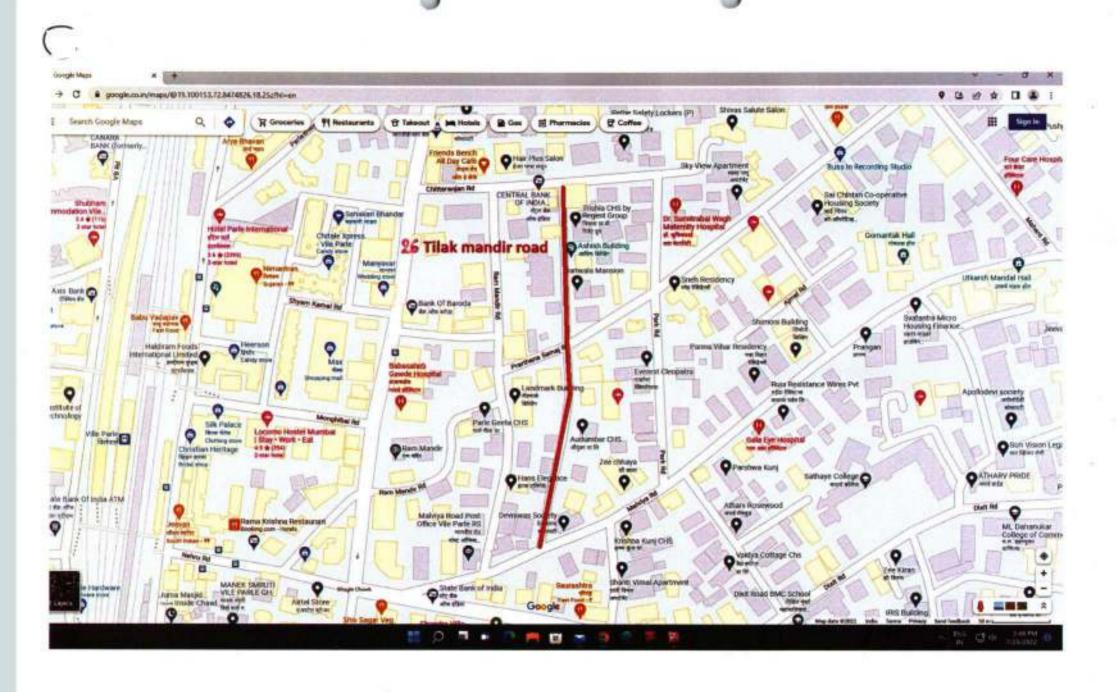

Measure distance

Total distance: 82.55 m (270.84 ft)

7/24/22, 3:33 PM Google Maps

Side strip of Ram Mandir Road (From WEH service Road to Kherwadi Road)

Map data ©2022 20 m **■** 

Measure distance

Total distance: 300.05 m (984.41 ft)