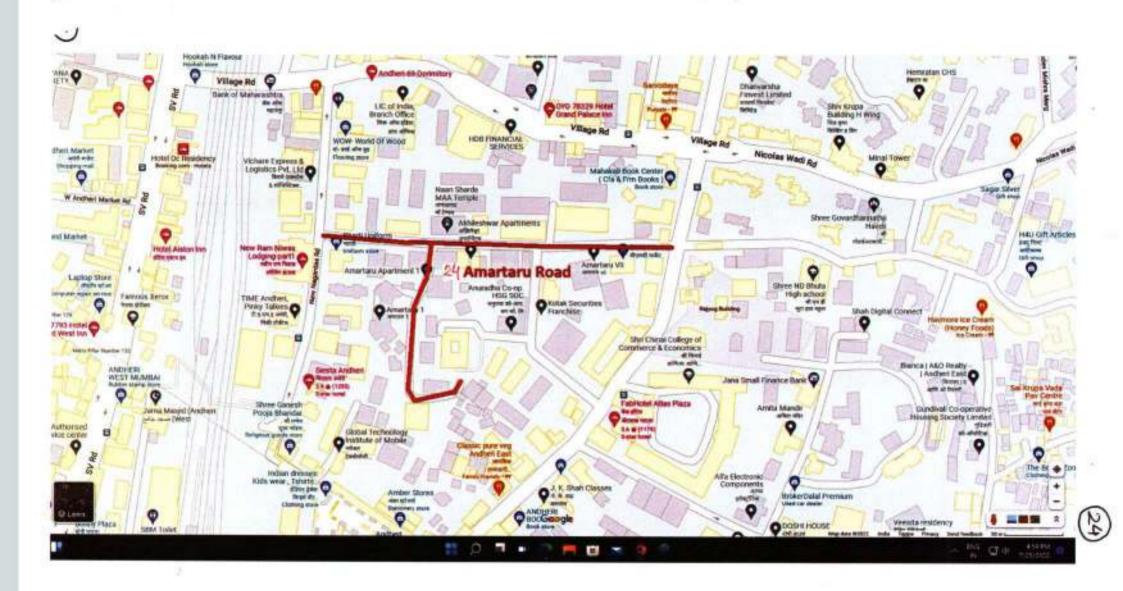

#### Google Maps

Road from Ganesh Mandir to Jawaharlal Nehru Road

Map data ©2022 Google 50 m ■

Measure distance

Total distance: 312.13 m (1,024.06 ft)