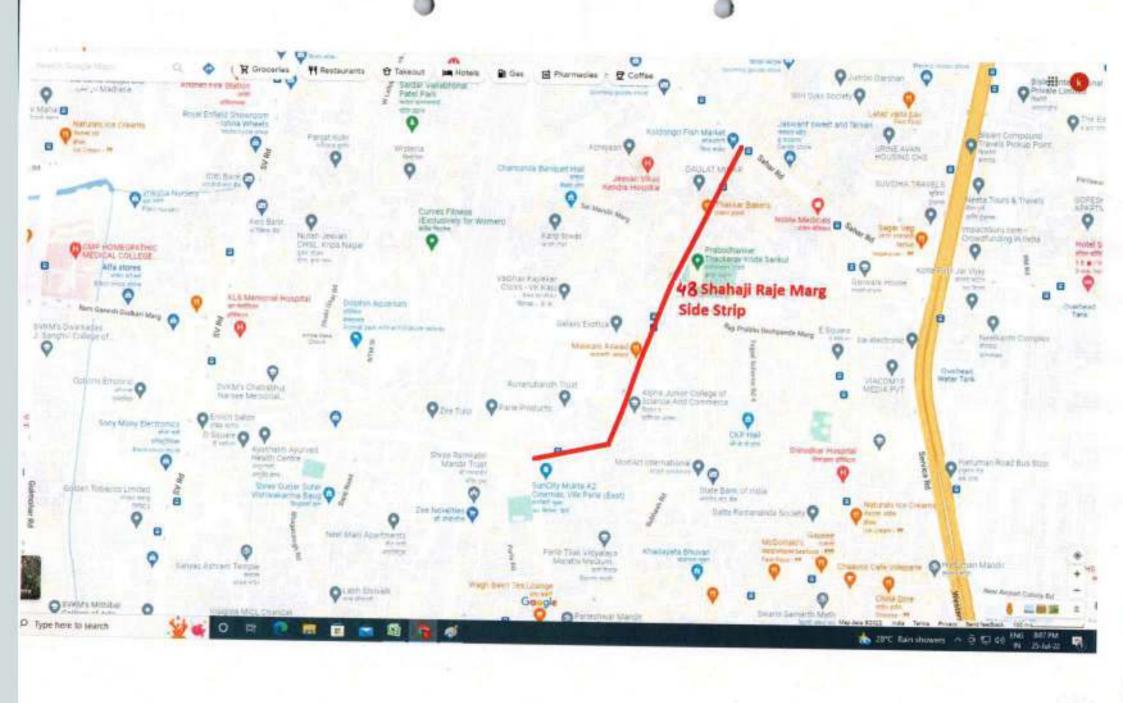

Distributor fector P Base Jade ora n Goldelm-st

Name of Road- Ambedkar Road from Allid Garage to C D Road

Name of Road- West Avenue Road from North Avenue Road to South Avenue Road



Name of Road- Cyril Road Extension from Turner Road to 29th Road





Name of Road- 33rd Road from Link Road to Ambedkar Road









Name of Road- S S of R K Mission Road from 18th Road to Milan Subway



Name of Road- 16th Road from C D Road to Dead End



Name of Road- East Avenue Road from North Avenue Road to 🖯 South Avenue Road



Name of Road- Central Avenue Road from North Avenue Road  $\supset$ to South Avenue Road



## Name of Road - SS of Relief Road from Juhu Road to Dead End