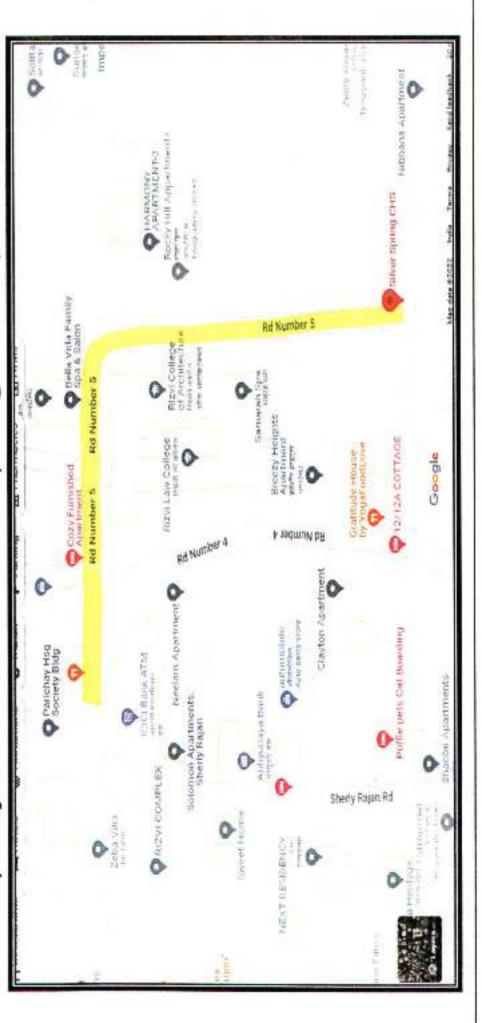

### Name of Road – National Library Road from S V Road to Jarimari

Name of Road - Jain Derasar Road from orth Avenue road to Saraswati Road

Name of Road-Road No. 5 Rizvi Complex From Sherly Rajan road to Silver spring society