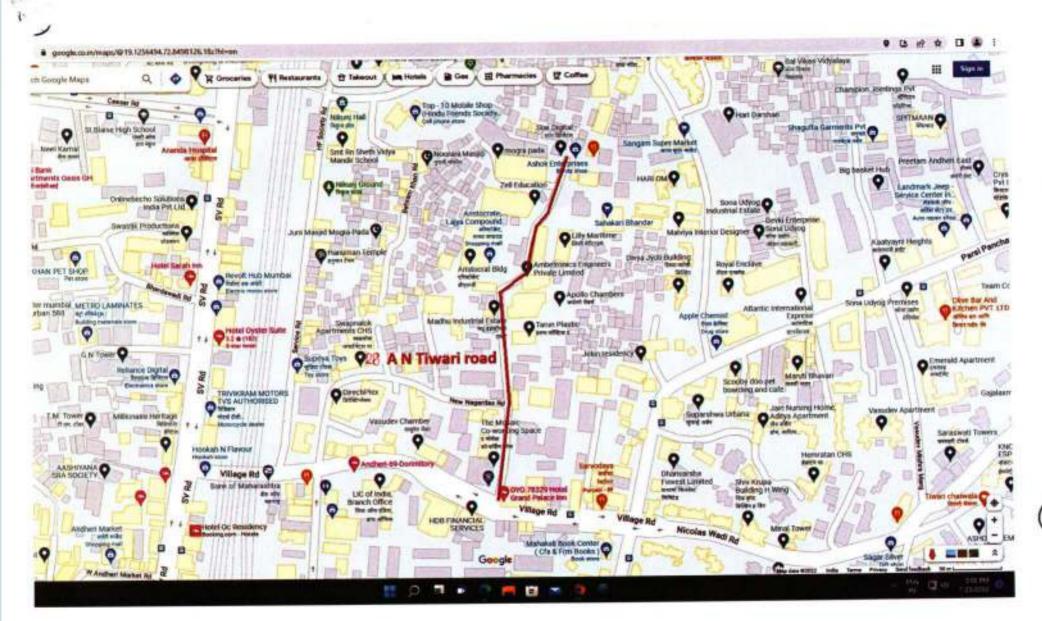

Allid Garage to C D Road

Name of Road- West Avenue Road from North Avenue Road to South Avenue Road



Name of Road- Cyril Road Extension from Turner Road to 29th Road





Name of Road- 33rd Road from Link Road to Ambedkar Road









Name of Road- S S of R K Mission Road from 18th Road to Milan Subway



Name of Road- 16th Road from C D Road to Dead End



Name of Road- East Avenue Road from North Avenue Road to 🖯 South Avenue Road



Name of Road- Central Avenue Road from North Avenue Road  $\supset$ to South Avenue Road



## Name of Road - SS of Relief Road from Juhu Road to Dead End