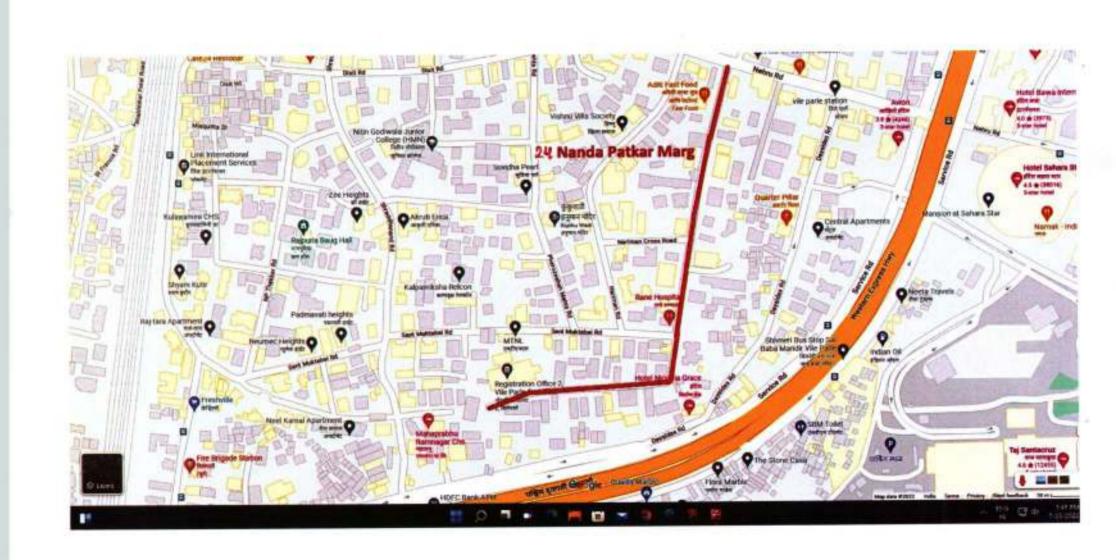

छ Qualities for the party of the +40 OSSET COM 0 Distributor fector P Base Jade ora n Goldelm-st

Name of Road- Ambedkar Road from Allid Garage to C D Road

Name of Road- West Avenue Road from North Avenue Road to South Avenue Road



Name of Road- Cyril Road Extension from Turner Road to 29th Road





Name of Road- 33rd Road from Link Road to Ambedkar Road









Name of Road- S S of R K Mission Road from 18th Road to Milan Subway



Name of Road- 16th Road from C D Road to Dead End



Name of Road- East Avenue Road from North Avenue Road to 🖯 South Avenue Road



Name of Road- Central Avenue Road from North Avenue Road  $\supset$ to South Avenue Road



## Name of Road - SS of Relief Road from Juhu Road to Dead End