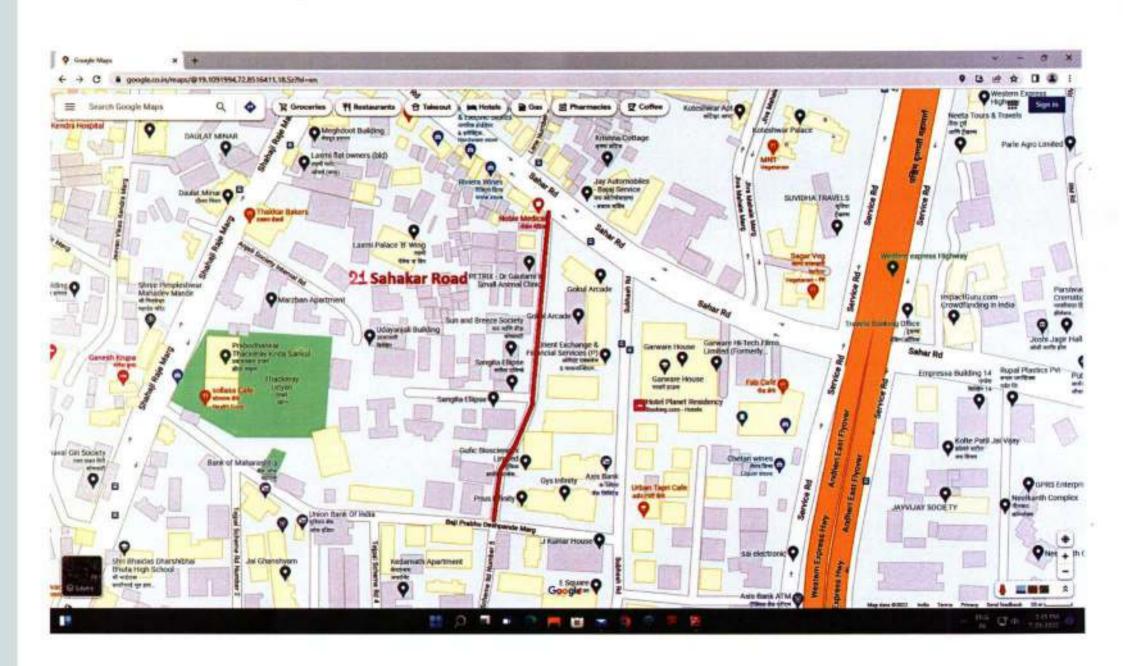

ेन्स ४ छ Qualities for the party of the +40 OSSET COM 0 Distributor fector P Base Jade ora n Goldelm-st

Name of Road- Ambedkar Road from Allid Garage to C D Road

Name of Road- West Avenue Road from North Avenue Road to South Avenue Road



Name of Road- Cyril Road Extension from Turner Road to 29th Road





Name of Road- 33rd Road from Link Road to Ambedkar Road









Name of Road- S S of R K Mission Road from 18th Road to Milan Subway



Name of Road- 16th Road from C D Road to Dead End



Name of Road- East Avenue Road from North Avenue Road to 🖯 South Avenue Road



Name of Road- Central Avenue Road from North Avenue Road  $\supset$ to South Avenue Road



## Name of Road - SS of Relief Road from Juhu Road to Dead End