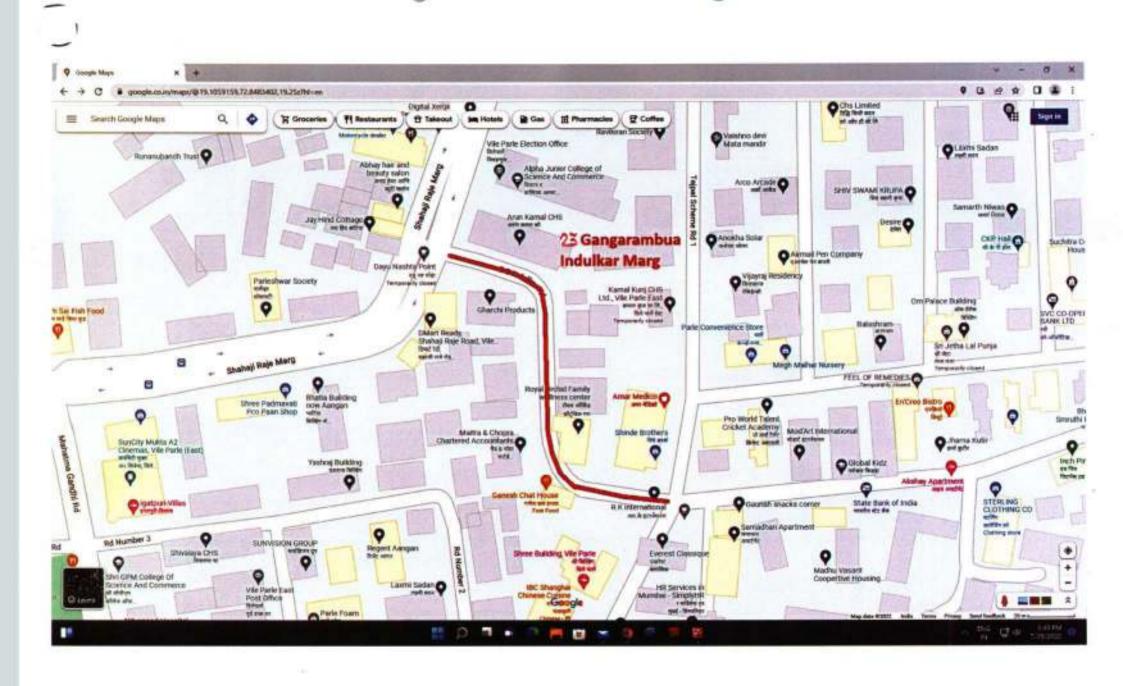

४ छ Qualities for the party of the +40 OSSET COM 0 Distributor fector P Base Jade ora n Goldelm-st

Name of Road- Ambedkar Road from Allid Garage to C D Road

Name of Road- West Avenue Road from North Avenue Road to South Avenue Road



Name of Road- Cyril Road Extension from Turner Road to 29th Road





Name of Road- 33rd Road from Link Road to Ambedkar Road









Name of Road- S S of R K Mission Road from 18th Road to Milan Subway



Name of Road- 16th Road from C D Road to Dead End



Name of Road- East Avenue Road from North Avenue Road to 🖯 South Avenue Road



Name of Road- Central Avenue Road from North Avenue Road  $\supset$ to South Avenue Road



## Name of Road - SS of Relief Road from Juhu Road to Dead End