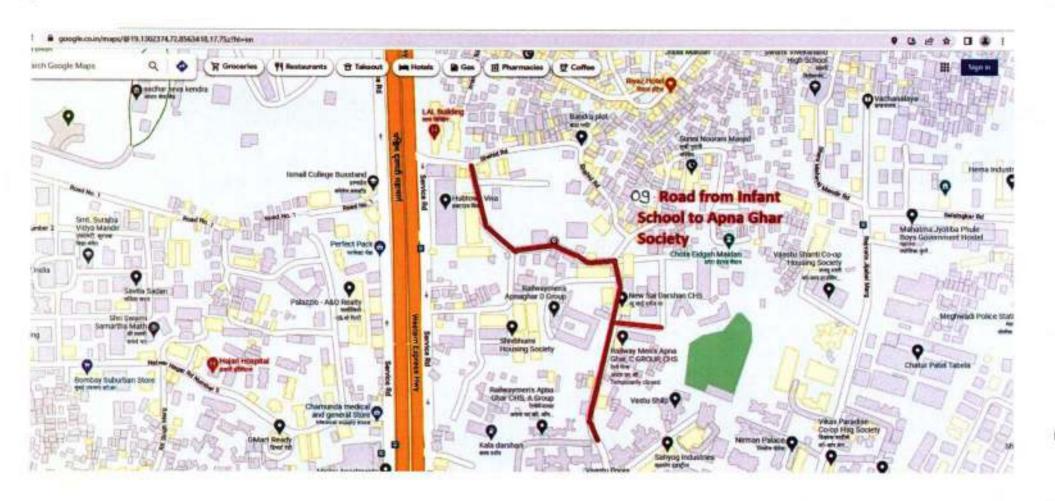

## Google Maps

Road from Nanasaheb Dharmadhikari Marg to Sant Dnyaneshwar Mandir Marg

Map data ©2022 100 m ■

Measure distance

Total distance: 336.29 m (1,103.32 ft)

7/26/22, 4:03 PM Google Maps

Abbasaheb Shinde Marg (From Rajaram Darekar Marg to Sant Dnyaneshwar Mandir Marg)