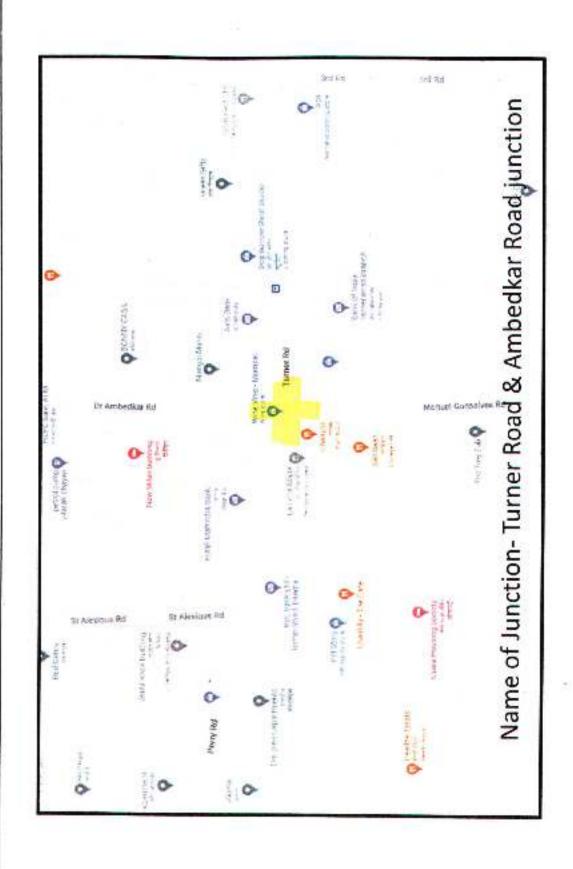

be Road (From Ramakrishna Paramhans Road to Hubtown Building)



Map data ©2022 20 m ■

Measure distance

Total distance: 183.16 m (600.92 ft)

7/26/22, 4:13 PM Google Maps

#### Google Maps

Road from Ganesh Mandir to Jawaharlal Nehru Road



Map data ©2022 Google 50 m ■

Measure distance

Total distance: 312.13 m (1,024.06 ft)





# Name of Road Side strip of Juhu Road



# Name of Road - Side strip of K D Road



Z

## Name of Road- 11<sup>th</sup> Road Khar West



 $\Leftrightarrow Z$ 





Name of Road- Gurugangeshwar Road







Name of Road- Main Avenue Road





## Name of Road – R K Mission Road



## Name of Road- S B Patil Road







 $\langle \vdash Z$ 

## Name of Road - 24th Road



Name of Road 3rd Road





### Name of junction- Turner Road & K R Patkar Road Junction





## Name of Road – 2<sup>nd</sup> Hasnabad Road





Name of Road- Side strip of KC Marg

**₽**Z

## Name of Road - St Peter Road



# Name of Road Sloughter House Road











### Name of Road- 12<sup>th</sup> Road From Church Avenue to P D Hinduja Road



Ç Z 20000 Name of Road – Side Strip of Dr. Ambedkar Road from Turner Road to Palimala Market 5,80 BUL - 4106540 3 SOMESHO! al (1924) Helen \$5104 | LSOF

Name of Road- Side strip of Manuel Gonsalves  $\sim$ Road From Hill Road to Turner Road



Name of Road- Side strip of C D Road from Linking Road to S V Road



Name of Road- 14th Road from Link Road to P D Hinduja Road



#### Name of Road- 27th Road from 30th Road to 28th Road













#### Name of Road- New Kantwadi Road from Perry Road to Palimala Road



### Name of Road –