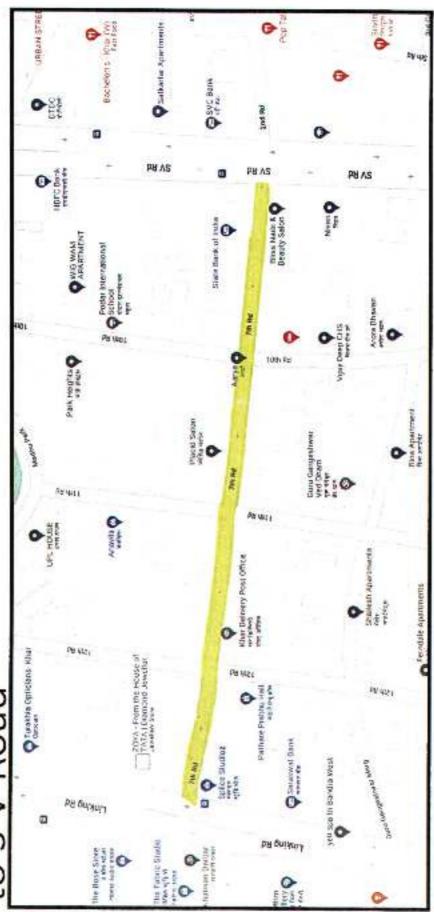

Name of Road – M G Road From Tilak Road to 4
harphiK D Road

Name of Road – 7<sup>th</sup> Road Khar From Link Road to S V Road