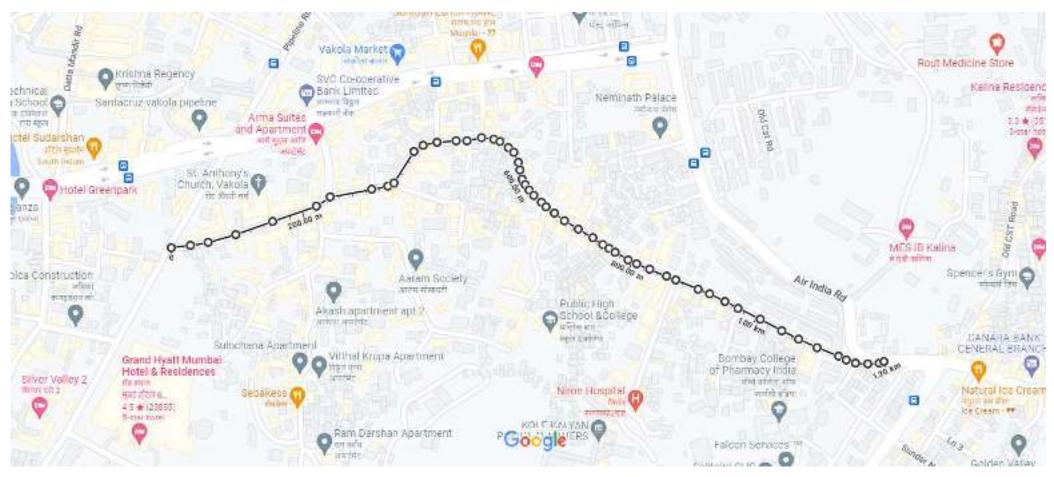

Map data ©2022 Google 100 m ■

Measure distance

Total distance: 1.20 km (3,945.83 ft)

7/22/22, 3:17 PM Google Maps

Mahalaxmi Mandir Marg (From Datta Mandir Road to Dead End)

Map data ©2022 10 m **■** 

Measure distance