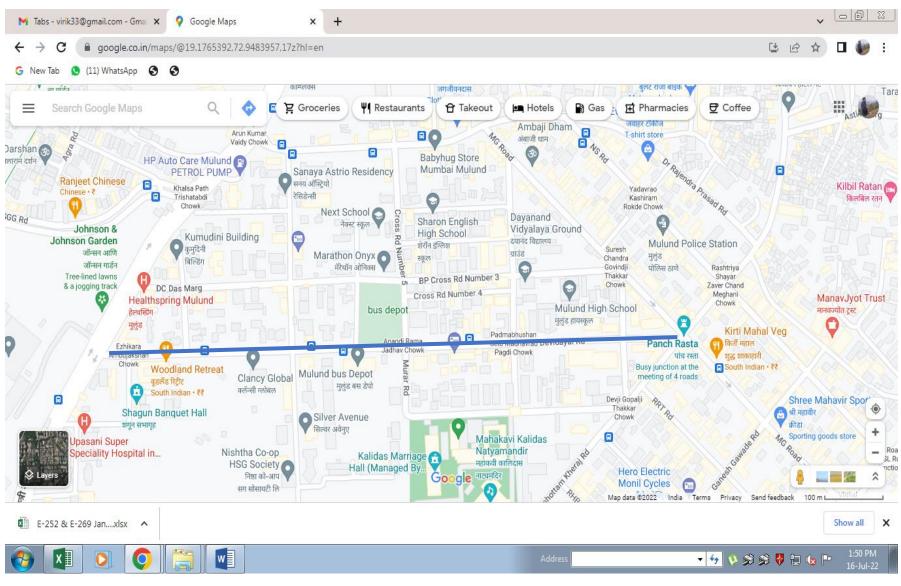

ore bus depot Malbar The Toy Mall Geetanjali Building मलबार द टॉय माल Goel & Sons 0 Toy store गोयल & सन्स a Zoomcar Self drive **TEJ COURIERS** Anandi Rama car rental- LBS Marg... hnson & 👩 Jadhav Chowk MULUND Ezhikara Devidayal Rd Company V झूमकर सेल्फ 0 Ambujakshan Chowk ड्राइव कार रेंटल... I Mehendi Artist: 5 Woodland Retreat smine Mehendi.. Mulund bus Depot RP वूडलॅंड रिट्रीट Clancy Global मूलुंड बस डेपो South Indian • ₹₹ 500 Rd क्लॅन्सी ग्लोबल Mulund Fire BANK ATM **Brigade Station** आईसीआईसीआई Baba HDFC Bank मुलुंड अग्निशमन Q बेंक एटीएम S Layers Google \$ 100 एचडीएफसी बँक स्टेशन N Shagun Banquet Hall 6 Map data ©2022 India Terms Privacy Send feedback 50 m L E-252 & E-269 Jan....xlsx Show all X ^ (CARE) x∄ 0 - 😽 🔖 🙊 🎉 🖗 🕨

# CHANDRAKANT KOTECHA ROAD (FROM DEVIDAYAL ROAD TO DEAD END)



# DEVI DAYAL ROAD (SIDE STRIPS) (FROM PAANCH RASTA JUNCTION TO L.B.S. ROAD)



## HOLY ANGEL SCHOOL ROAD (FROM GAVANPADA ROAD TO PRAPRAO GUJAR ROAD)



# BABA MAHARAJSINGH CROSS ROAD NO.5 (FROM RP ROAD TO DEVIDAYAL ROAD)



# MAHAKAVI KALIDAS ROAD (FROM MURAR ROAD TO M.G. ROAD)



# AGARWAL HOSPITAL ROAD (FROM RP ROAD TO DEVIDAYAL ROAD)



#### BAL RAJESHWAR ROAD (FROM MAA ADISHKATI ROAD TO VAISHALI NAGAR THANE BOUNDRY)



# GHATIPADA ROAD (FROM B. R. ROAD TO DEAD END)



## C. G. NAGPAL ROAD (FROM GGS ROAD TO MAHATMA PHULE CHOWK)



AMBAR LOK RACHANA SOCIETY ROAD ( NEAR AMAR NAGAR JN. TO TANSA PIPE LINE)



#### G. V. SCHEME ROAD NO. 1 (FROM LT ROAD TO G.V. SCHEME ROAD 4)



#### TRIMURTI ROAD (SIDE STRIP) (FROM P.K ROAD TO J. N. ROAD)



#### G. V. SCHEME ROAD NO 2 (SIDE STRIP) (FROM L