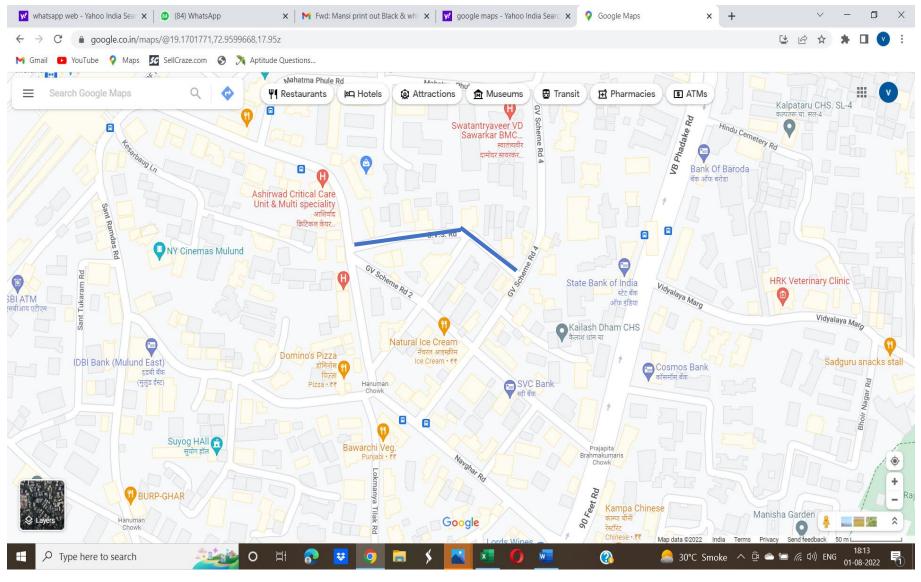

Map data ©2022 India Terms Privacy Send feedback 50 m L E-252 & E-269 Jan....xlsx Show all X ^ (CARE) x∄ 0 - 😽 🔖 🙊 🎉 🖗 🕨

# CHANDRAKANT KOTECHA ROAD (FROM DEVIDAYAL ROAD TO DEAD END)



# DEVI DAYAL ROAD (SIDE STRIPS) (FROM PAANCH RASTA JUNCTION TO L.B.S. ROAD)



## HOLY ANGEL SCHOOL ROAD (FROM GAVANPADA ROAD TO PRAPRAO GUJAR ROAD)



# BABA MAHARAJSINGH CROSS ROAD NO.5 (FROM RP ROAD TO DEVIDAYAL ROAD)



# MAHAKAVI KALIDAS ROAD (FROM MURAR ROAD TO M.G. ROAD)



# AGARWAL HOSPITAL ROAD (FROM RP ROAD TO DEVIDAYAL ROAD)



#### BAL RAJESHWAR ROAD (FROM MAA ADISHKATI ROAD TO VAISHALI NAGAR THANE BOUNDRY)



# GHATIPADA ROAD (FROM B. R. ROAD TO DEAD END)



## C. G. NAGPAL ROAD (FROM GGS ROAD TO MAHATMA PHULE CHOWK)



AMBAR LOK RACHANA SOCIETY ROAD ( NEAR AMAR NAGAR JN. TO TANSA PIPE LINE)



#### G. V. SCHEME ROAD NO. 1 (FROM LT ROAD TO G.V. SCHEME ROAD 4)



#### TRIMURTI ROAD (SIDE STRIP) (FROM P.K ROAD TO J. N. ROAD)



#### G. V. SCHEME ROAD NO 2 (SIDE STRIP) (FROM L. T. ROAD TO V. B. PHADKE ROAD)



### NAVGHAR ROAD (SIDE STRIP) ( FROM HANUMAN CHOWK TO E.E.H.)



#### ZAVER ROAD (SIDE STRIP) (FROM P. K. ROAD TO J. N. ROAD)



#### VEER SAVARKAR ROAD (FROM GAVANPADA GARDEN TO PRATAPRAO GUJAR ROAD)



# R. R. T. ROAD (SIDE STRIP) (FROM P. K. ROAD TO J. N. ROAD)