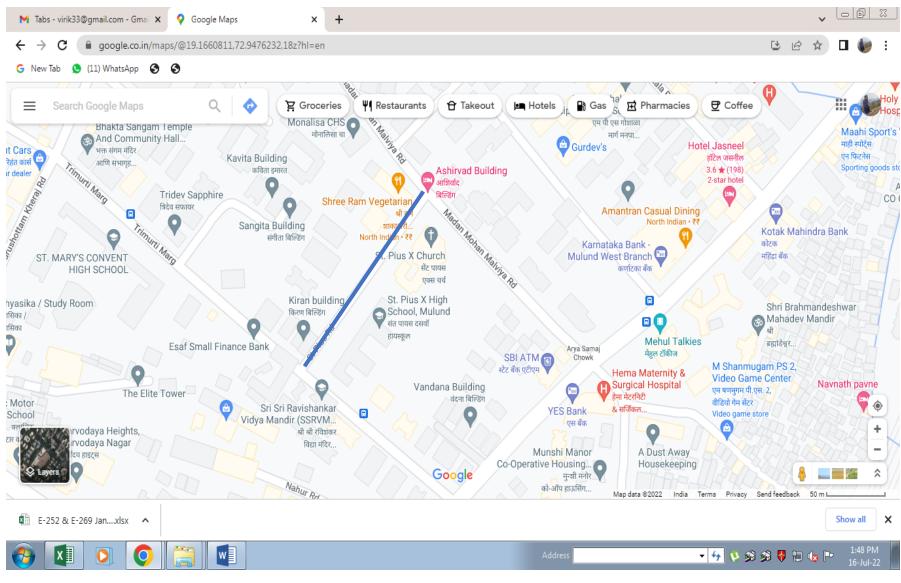

## SAINT PIUS ROAD (FROM TRIMURTI ROAD TO MADAN MOHAN MALVIYA ROAD)



# R.H.B ROAD (SIDE STRIPS) (FROM P. K. ROAD TO J. N. ROAD)

#### M Tabs - virik33@gmail.com - Gma 🗙 💡 Google Maps x + 00 4 $\rightarrow$ C google.co.in/maps/@19.1763212,72.9444318,18z?hl=en G New Tab 🕓 (11) WhatsApp 🚱 0 Cninese · x 1 Arrence for for Chheda Service Station Om Shivam Co-Operative **W** Restaurants ₽ Coffee Groceries 1 Takeout 😭 Gas 🦉 🖽 Pharmacies Search Google Maps Hotels Shar Jchool High Guru Gobino -पेट्रोल पंप छेडा.. नेक्स्ट स्कूल को-ऑपरेटिव्ह.. शेरॉन 3 Shri Guruji Study उत्तम रोड करिअर्स 0 स्कूल room / Library Bank Of India बँक ऑफ इंडिया 🔲 श्री गुरुजी स्टडी रूम / लायब्ररी Chayya Marathon Onyx Mulund मॅरेथॉन ओनिक्स | Jain F Mahavirdham Society मुलुंड महावीरधाम Landmark building Kumudini Buildii C लँड