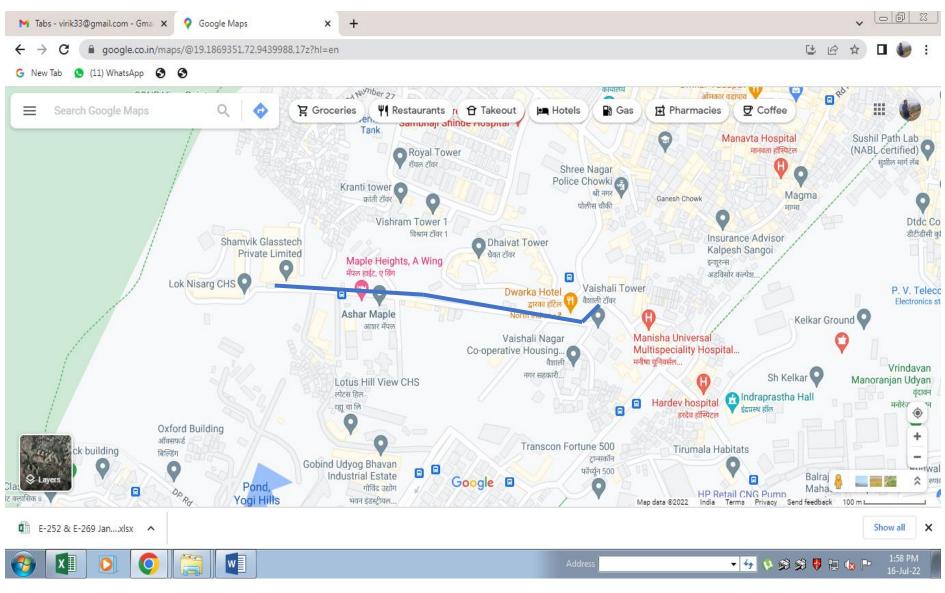

#### BAL RAJESHWAR ROAD (FROM MAA ADISHKATI ROAD TO VAISHALI NAGAR THANE BOUNDRY)