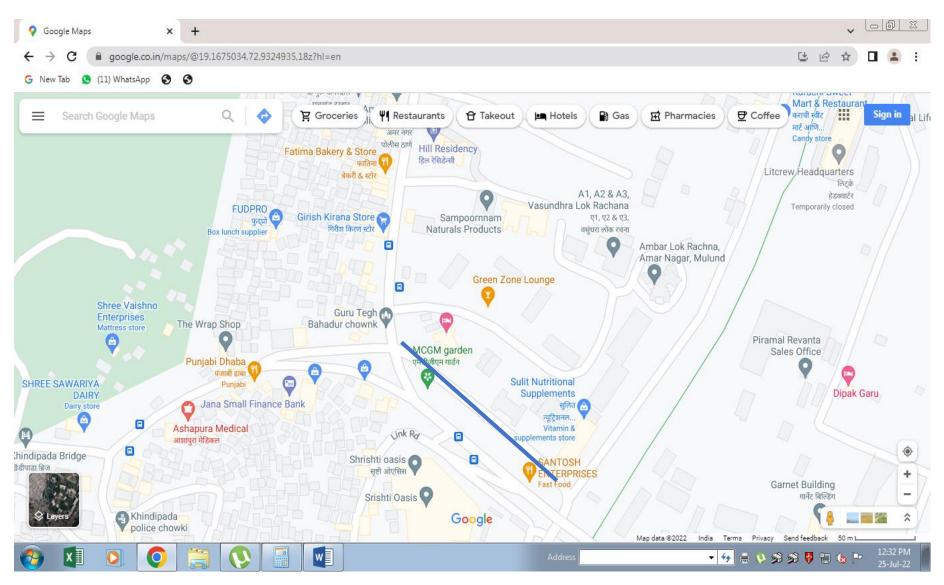

ंक एटीएम S Layers Google \$ 100 एचडीएफसी बँक स्टेशन N Shagun Banquet Hall 6 Map data ©2022 India Terms Privacy Send feedback 50 m L E-252 & E-269 Jan....xlsx Show all X ^ (CARE) x∄ 0 - 😽 🔖 🙊 🎉 🖗 🕨

# CHANDRAKANT KOTECHA ROAD (FROM DEVIDAYAL ROAD TO DEAD END)



# DEVI DAYAL ROAD (SIDE STRIPS) (FROM PAANCH RASTA JUNCTION TO L.B.S. ROAD)



## HOLY ANGEL SCHOOL ROAD (FROM GAVANPADA ROAD TO PRAPRAO GUJAR ROAD)



# BABA MAHARAJSINGH CROSS ROAD NO.5 (FROM RP ROAD TO DEVIDAYAL ROAD)



# MAHAKAVI KALIDAS ROAD (FROM MURAR ROAD TO M.G. ROAD)



# AGARWAL HOSPITAL ROAD (FROM RP ROAD TO DEVIDAYAL ROAD)



#### BAL RAJESHWAR ROAD (FROM MAA ADISHKATI ROAD TO VAISHALI NAGAR THANE BOUNDRY)



# GHATIPADA ROAD (FROM B. R. ROAD TO DEAD END)



## C. G. NAGPAL ROAD (FROM GGS ROAD TO MAHATMA PHULE CHOWK)



AMBAR LOK RACHANA SOCIETY ROAD ( NEAR AMAR NAGAR JN. TO TANSA PIPE LINE)



#### G. V. SCHEME ROAD NO. 1 (FROM LT ROAD TO G.V. SCHEME ROAD 4)



#### TRIMURTI ROAD (SIDE STRIP) (FROM P.K ROAD TO J. N. ROAD)



#### G. V. SCHEME ROAD NO 2 (SIDE STRIP) (FROM L. T. ROAD TO V. B. PHADKE ROAD)



### NAVGHAR ROAD (SIDE STRIP) ( FROM HANUMAN CHOWK TO E.E.H.)



#### ZAVER ROAD (SIDE STRIP) (FROM P. K. ROAD TO J. N. ROAD)



#### VEER SAVARKAR ROAD (FROM GAVANPADA GARDEN TO PRATAPRAO GUJAR ROAD)



# R. R. T. ROAD (SIDE STRIP) (FROM P. K. ROAD TO J. N. ROAD)