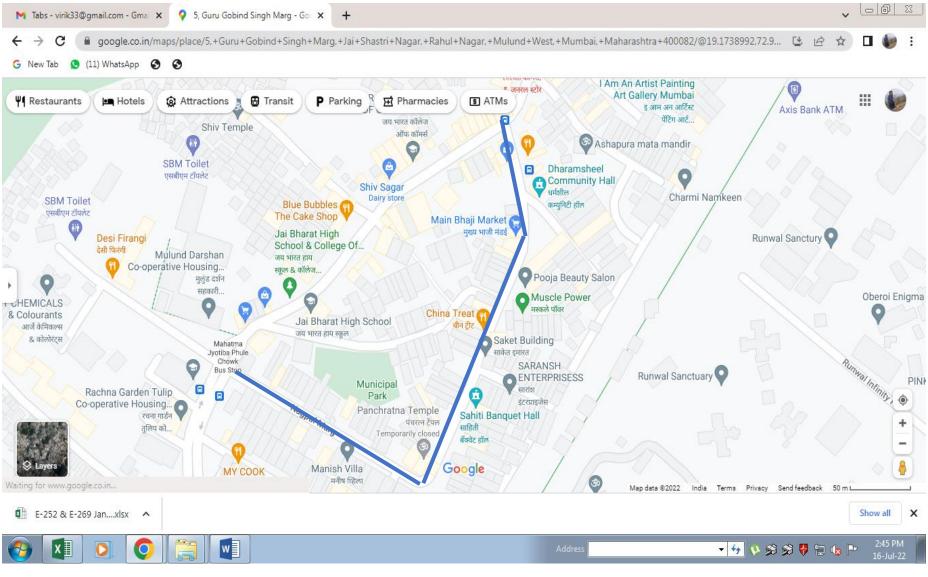

## C. G. NAGPAL ROAD (FROM GGS ROAD TO MAHATMA PHULE CHOWK)

AMBAR LOK RACHANA SOCIETY ROAD ( NEAR AMAR NAGAR JN. TO TANSA PIPE LINE)