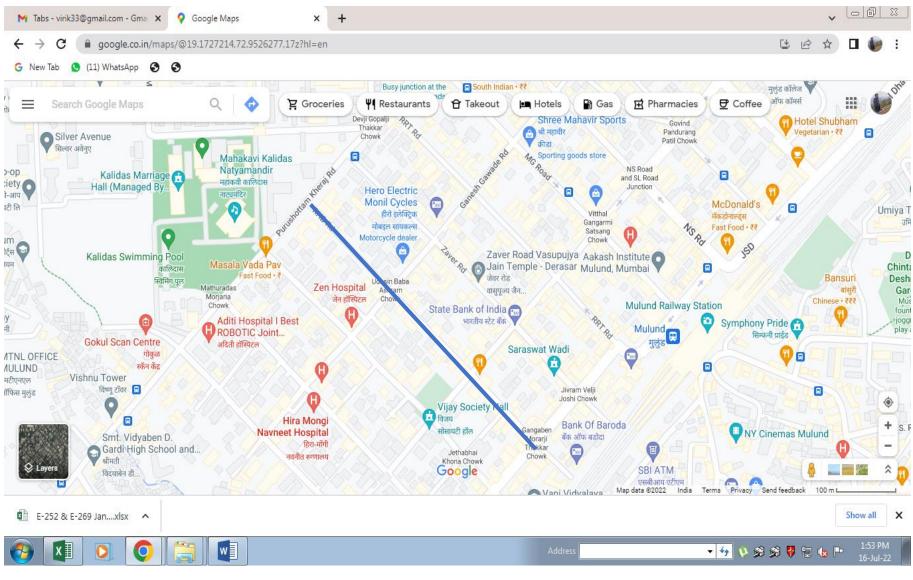

## SAINT PIUS ROAD (FROM TRIMURTI ROAD TO MADAN MOHAN MALVIYA ROAD)



# R.H.B ROAD (SIDE STRIPS) (FROM P. K. ROAD TO J. N. ROAD)

#### M Tabs - virik33@gmail.com - Gma 🗙 💡 Google Maps x + 00 4 $\rightarrow$ C google.co.in/maps/@19.1763212,72.9444318,18z?hl=en G New Tab 🕓 (11) WhatsApp 🚱 0 Cninese · x 1 Arrence for for Chheda Service Station Om Shivam Co-Operative **W** Restaurants ₽ Coffee Groceries 1 Takeout 😭 Gas 🦉 🖽 Pharmacies Search Google Maps Hotels Shar Jchool High Guru Gobino -पेट्रोल पंप छेडा.. नेक्स्ट स्कूल को-ऑपरेटिव्ह.. शेरॉन 3 Shri Guruji Study उत्तम रोड करिअर्स 0 स्कूल room / Library Bank Of India बँक ऑफ इंडिया 🔲 श्री गुरुजी स्टडी रूम / लायब्ररी Chayya Marathon Onyx Mulund मॅरेथॉन ओनिक्स | Jain F Mahavirdham Society मुलुंड महावीरधाम Landmark building Kumudini Buildii C लँडमार्क Johnson & कुमु सोसायटी Po बिल्डिंग ঝিলি Johnson Garden Lal Bahadu