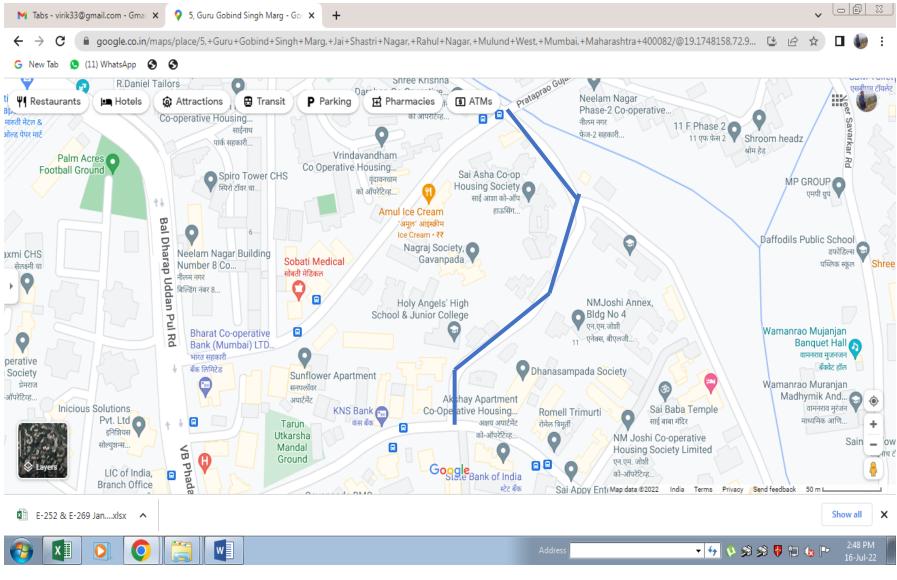

## C. G. NAGPAL ROAD (FROM GGS ROAD TO MAHATMA PHULE CHOWK)

AMBAR LOK RACHANA SOCIETY ROAD ( NEAR AMAR NAGAR JN. TO TANSA PIPE LINE)