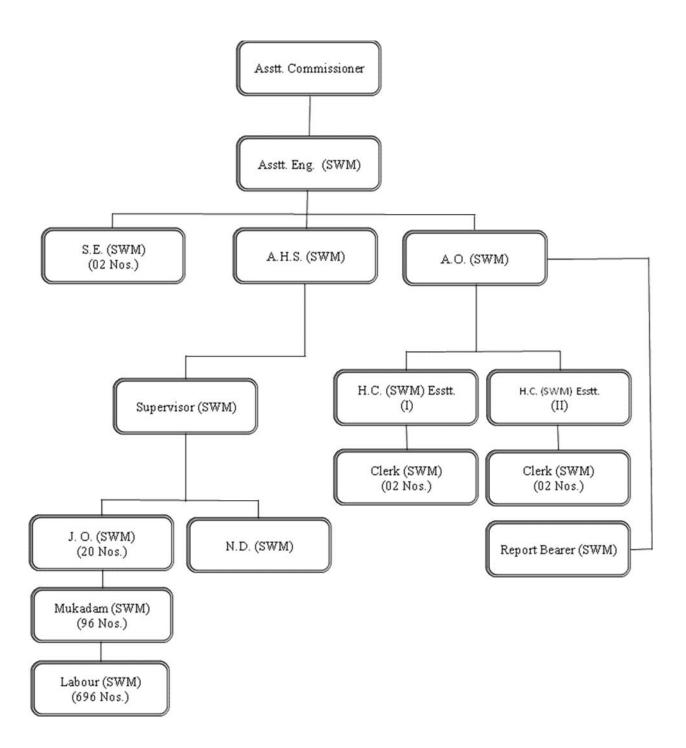

# **Hierarchy Chart**

#### For SWM department:-

He is assisted by Sub Engineer (SWM) and Asst. Head supervisor, Supervisor, Jr. Overseer and Mukadams.

For administrative work he is assisted by Administrative Officer. Head Clerk and Clerk. Each Jr. Overseer is given one beat to perform the duties pertaining to Sweeping and cleaning.

Asstt.Engineer (SWM) of the ward is assisted by Sub-Engineers (SWM), A.H.S, Supervisor, A.O. and these are assisted by respective J.O, Mukadam, Head Clerk, Clerk of the department, to execute daily work.