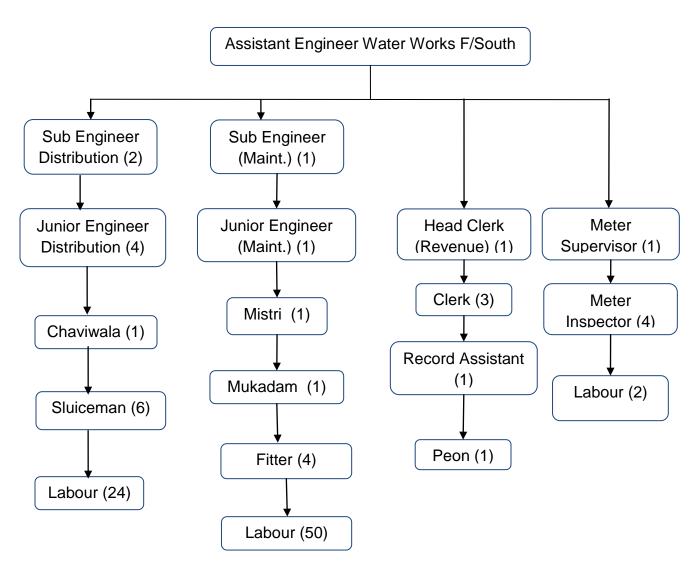

Assistant Engineer water work F/South is assisted by Junior Engineer (Water works) Dist. / Sub Engineer (Water works) Dist. and Junior Engineer (Water works) Maint. / Sub Engineer (Water works) Maint. Each Junior Engineer (Water works) Dist. / Sub Engineer (Water works) Dist. is given one Electoral ward (one beat) to perform the duties pertaining to Distribution of water and one Junior Engineer / Sub Engineer to perform the duties pertaining to maintenance of water main section in F/south ward.

## The particulars of functions & duties of the Office of Assistant Engineer (WW)

| 1  | Name of the Section                                                                | Office of Assistant Engineer, Water Works                                                                                                                                                                                                                                |
|----|------------------------------------------------------------------------------------|--------------------------------------------------------------------------------------------------------------------------------------------------------------------------------------------------------------------------------------------------------------------------|
| 2  | Address                                                                            | Room No. 15, 1st floor, F/South ward office Building, Dr. B.                                                                                                                                                                                                             |
| _  | Address                                                                            | A. Road, J. Bhatankar Marg, Parelnaka, Parel, Mumbai- 400                                                                                                                                                                                                                |
| 3  | Head of the office                                                                 | Assistant Engineer Water Works                                                                                                                                                                                                                                           |
| 4  | Parent Government<br>Department                                                    | Hydraulic Department.                                                                                                                                                                                                                                                    |
| 5  | Reporting to which office                                                          | 1) Assistant Commissioner, F/South Ward, 2) Office of Deputy Hydraulic Engineer (City), Compound of A.E.W.W.(Maint) City, Opp. 'S' Bridge, 566, N.M. Joshi Marg, Byculla, Mumbai - 400 011                                                                               |
| 6  | Jurisdiction<br>Geographical                                                       | F/South ward is bounded by the Arabian Sea on the East, central railway on West Mumbai Marathi Granth Sangrahalaya Marg on North and Dattaram Lad Marg on South side covering North Central portion of the city.                                                         |
| 7  | Mission                                                                            | "To provide adequate, safe and equitable water to the consumers in F/South ward's area."                                                                                                                                                                                 |
| 8  | Vision                                                                             | "To control on leakages, wastage & theft of water."                                                                                                                                                                                                                      |
| 9  | Objectives                                                                         | "Distribution of potable water to the consumers in F/South ward's area."  1) To attend short supply complaint of consumers.  2) To attend leakage of water main up to 250 mm dia.  3) To attend contamination complaints.  4) To inspect unauthorized Water connections. |
| 10 | Functions                                                                          | Control over Distribution of potable water to the consumers in F/South ward's area.  1) To control and supervise daily water supply valves.  2) To issue permission form for water connections.  3) To recovery of water charge bills from consumers.                    |
| 11 | Details of services provided ( In Brief)                                           | "Supply of potable water within F/South ward's area."                                                                                                                                                                                                                    |
| 12 | Physical assets / Tools<br>(Statement of lands &<br>Buildings and other<br>Assets) | Tools                                                                                                                                                                                                                                                                    |
| 13 | Organization's structural<br>Chart                                                 | As per separate sheet attached at page no                                                                                                                                                                                                                                |
| 14 | Tel. No.s & office timings                                                         | Telephone no: 24134560 Extn: 103 Email: aewwfs@gmail.com Office timing: 8.00 a.m. to 12.00 noon and 2.30 P.M. to 5.30 p.m.(Monday to Friday) 08.00am to 11.30 a.m on Saturdays                                                                                           |
|    |                                                                                    | Visiting Hours: 03.00 p.m. to 05.00 p.m(Monday to Friday)                                                                                                                                                                                                                |

#### Organisation's Structural Chart (Orgonogram):

|           |                         | Т            | otal Post           |           | Cha          | rged Post           |           | Va           | cant Post           |           |
|-----------|-------------------------|--------------|---------------------|-----------|--------------|---------------------|-----------|--------------|---------------------|-----------|
| Sr.<br>No | Designati<br>on         | Sched<br>ule | Non<br>Schedu<br>Ie | Tot<br>al | Schedu<br>le | Non<br>Schedu<br>Ie | Tot<br>al | Schedu<br>le | Non<br>Schedu<br>Ie | Tot<br>al |
| 1         | Assitt.<br>Engg         | 1            | NIL                 | 1         | 1            | NIL                 | 1         | NIL          | NIL                 | NIL       |
| 2         | Sub<br>Engg.            | 3            | NIL                 | 3         | 3            | NIL                 | 3         | NIL          | NIL                 | NIL       |
| 3         | Jr. Engg                | 1            | 5                   | 6         | 1            | 3                   | 4         | NIL          | 2                   | 2         |
| 4         | Meter<br>superviso<br>r | 1            | NIL                 | 1         | 1            | NIL                 | 1         | NIL          | NIL                 | NIL       |
| 5         | Head<br>Clerk           | 1            | NIL                 | 1         | 1            | NIL                 | 1         | NIL          | NIL                 | NIL       |
| 6         | Clerk cum<br>Typist     | 1            | NIL                 | 1         | 0            | NIL                 | NIL       | 1            | NIL                 | 1         |
| 7         | Clerk                   | 5            | NIL                 | 5         | 3            | NIL                 | 3         | 2            | NIL                 | 2         |
| 8         | Meter<br>Inspector      | 4            | NIL                 | 4         | 3            | NIL                 | 3         | 1            | NIL                 | 1         |
| 9         | Peon                    | 1            | NIL                 | 1         | 1            | NIL                 | 1         | 0            | NIL                 | NIL       |
| 10        | Record<br>Attendant     | 1            | NIL                 | 1         | 1            | NIL                 | 1         | 0            | NIL                 | NIL       |
| 11        | Chaviwal                | 4            | 3                   | 7         | 1            | NIL                 | 1         | 3            | 3                   | 6         |
| 12        | Sluice<br>man           | 8            | 4                   | 12        | 5            | NIL                 | 5         | 3            | 4                   | 7         |
| 13        | Labour                  | 23           | NIL                 | 23        | 22           | NIL                 | 22        | 1            | NIL                 | 1         |
| 14        | Porter                  | 1            | NIL                 | 1         | 0            | NIL                 | 0         | 0            | NIL                 | 1         |
| 15        | Mason-II                | 1            | NIL                 | 1         | 1            | NIL                 | 1         | 0            | NIL                 | 0         |
| 16        | Mistry-II               | 1            | 1                   | 2         | 0            | NIL                 | 0         | 1            | 1                   | 2         |
| 17        | Fitter-II               | 6            | 15                  | 21        | 4            | NIL                 | 4         | 2            | 15                  | 17        |
| 18        | Mukadam                 | 1            | 8                   | 9         | 1            | NIL                 | 1         | 0            | 8                   | 8         |
| 19        | Labour                  | 18           | 57                  | 75        | 17           | 28                  | 45        | 1            | 29                  | 30        |