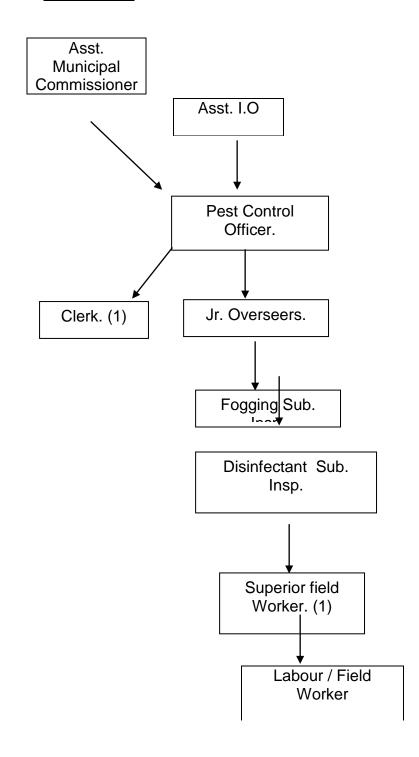

|             |
|           | situated  |                   | along with    |                                                                                                                    |             |
|           | water     |                   | required      |                                                                                                                    |             |
|           | bodies    |                   | documents.    |                                                                                                                    |             |

### MANUAL - 3

The Procedure followed in the decision making process including channels of supervision and accountability.

Process for proposal and channel of supervision

# **Ward Level:**



# **Section 4(1) (b) (iv)**

# MANUAL - 4

# NORMS SET BY IT FOR THE DISCHARGE OF ITS FUNCTIONS.

| Sr.<br>No. | Designation             | Activity                                | Units to be covered | Financial<br>Targets in<br>Rs.                                                                                             | Time<br>Limit                                                           | Remarks |
|------------|-------------------------|-----------------------------------------|---------------------|----------------------------------------------------------------------------------------------------------------------------|-------------------------------------------------------------------------|---------|
| 1.         | Pest Control<br>Officer | As mentioned in Section 4 (1) (