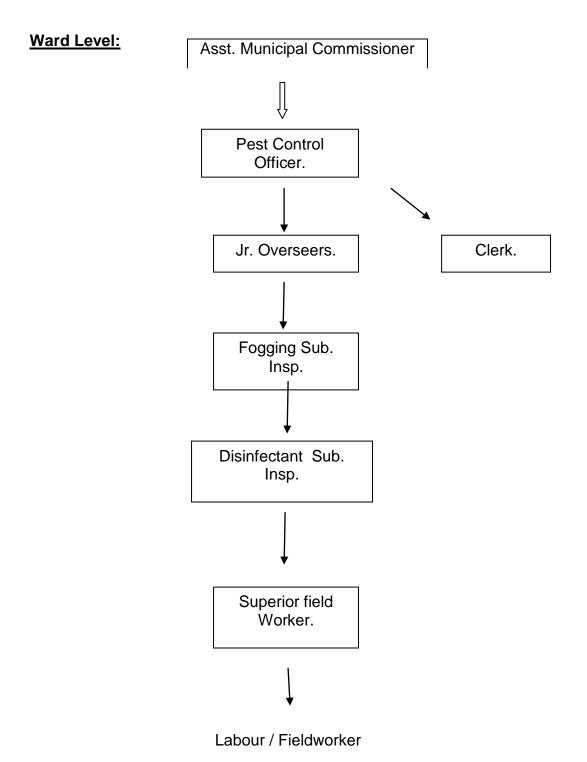

anization's structural chart Tel. No.s & office | To detect mosquito breeding Vector control in C ward's area M C G M  Nil  As per separate sheet attached  Telephone No. 22014022 Extn.: 208,209 Email: pco.c.ward@gmail.com Office Timing: 7.00am to 2.00pm and (Monday to Saturday) |
| 8.<br>9.<br>10. | Objectives Functions Details of services provided (In brief) Physical assets (Statement of lands & Building and other Assets) Organization's structural chart Tel. No.s & office | To detect mosquito breeding Vector control in C ward's area M C G M  Nil  As per separate sheet attached  Telephone No. 22014022 Extn.: 208,209 Email: pco.c.ward@gmail.com Office Timing: 7.00am to 2.00pm and                      |

# Section 4(1) (b) (l) Contd..

# ORGANISATION CHART OF PEST CONTROL DEPARTMENT C WARD



# Chapter 2 (Manual – 1) Particulars of organization, functions & duties

# BRIHANMUMBAI MAHANAGARPALIKA PUBLIC HEALTH DEPARTMENT INSECTICIDE BRANCH

#### (1) INTRODUCTION:

The Insecticide Branch of public Health Department is a derivative of the original Malaria Department, established in the then Bombay Municipal Corporation as per recommendations of Dr. C.A Bentley, who took over the investigation in process regarding malaria by his military predecessor since Capt. F.V. Mackie, I.M.S. (1908) & Capt A.G. Mc Kendrick, IMS (1909) & Others.

As originated from the malaria problem of Mumbai and also as a present need, malaria eradication remained the soul behind the functioning of the department. At present, however, the department is functioning in a very diversified manner, but retainin