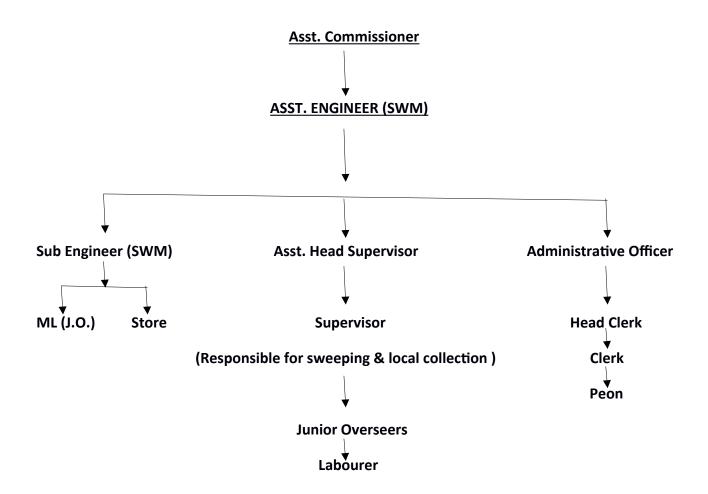

The corporation has decentralized most of the main departments functioning at the city central level under Departmental Heads, and placed the relevant sections of these Departments

under the Assistant Commissioner. Assistant Engineer (SWM) is under administrative control of Assistant Commissioner.

#### For SWM department :-

He is assisted by Sub Engineer (SWM) and Asst. Head supervisor, Supervisor, Jr. Overseer and Mukadams.

For administrative work he is assisted by Administrative Officer, Head Clerk and Clerk. Each Jr. Overseer is given one beat to perform the duties pertaining to Sweeping and cleaning.