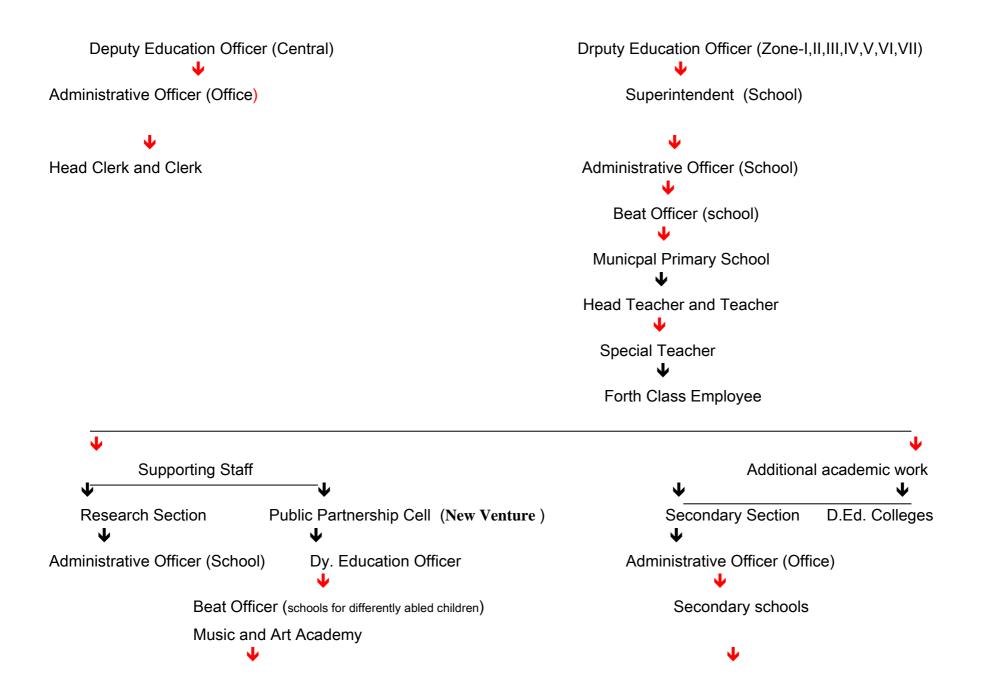

## Introduction Hierarchy of MCGM

Administrative and Education Management System Municipal Commissioner Additional Municipal Commissioner Joint Municipal Commissioner (Education) **Education Officer Deputy Education Officer** Supportive Management Additional Academic Work Administrative Management **Academic Management** 