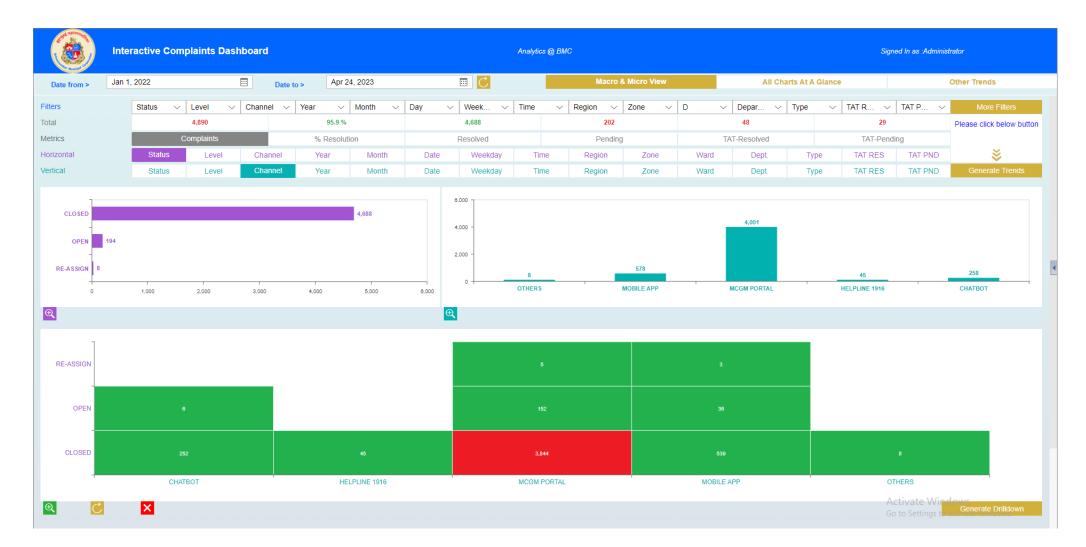

#### 4. Status of Complaints received via different Channels (Modes of Communication) at D ward.