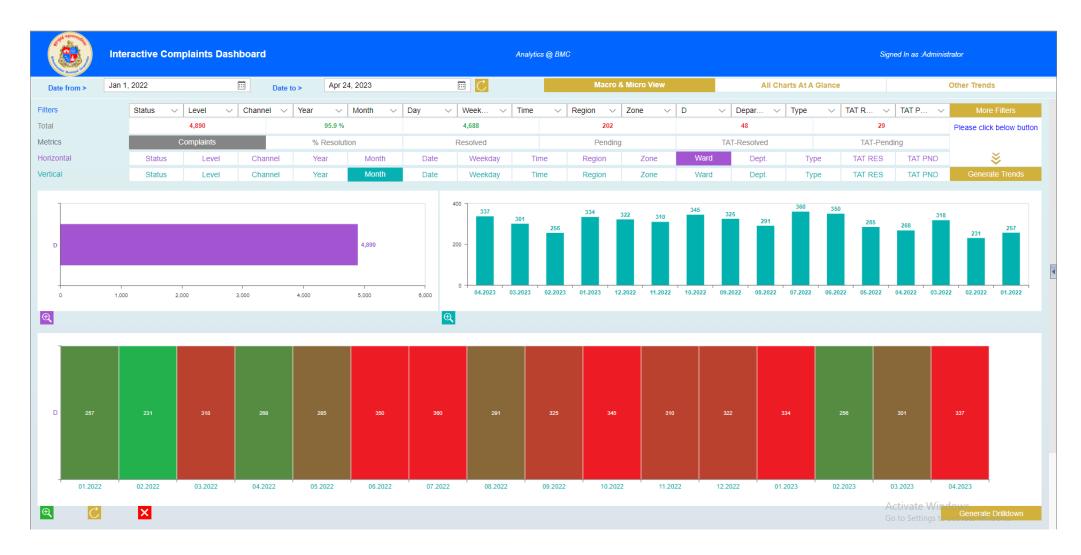

#### 1. Month wise summary of Complaints received at D Ward

# 3. Month wise status of Complaints received at D Ward

| ite from > | Jan | , 2022   |            | Date t    | to > Apr 2 | 24, 2023 |       |           |            | Ма                           | cro & Micro Viev | N           | А             | I Charts At A G | lance          |             | Other Trends           |
|------------|-----|----------|------------|-----------|------------|----------|-------|-----------|------------|------------------------------|------------------|-------------|---------------|-----------------|----------------|-------------|------------------------|
| 5          |     | Status ~ | Level V    | Channel V | Year 🗸     | Month ~  | Day 🗸 | Week V    | Time       | <ul> <li>✓ Region</li> </ul> | √ Zone           | ~ D         | ∨ Depar       | ∨ Туре          | ✓ TAT R        | ∨ TAT P     | ✓ More Filters         |
|            |     |          | 4,890      |           | 95.9 %     |          |       | 4,688     |            | 2                            | 02               |             | 48            |                 |                | 29          | Please click below b   |
| CS         |     |          | Complaints |           | % Resolu   | tion     |       | Resolved  |            | Per                          | nding            |             | TAT-Resolved  |                 | TAT-F          | Pending     |                        |
| ontal      |     | Status   | Level      | Channel   | Year       | Month    | Date  | Weekday   | Time       | Region                       |                  | Ward        |               | Туре            |                |             |                        |
| al         |     | Status   | Level      | Channel   | Year       | Month    | Date  | Weekday   | Time       | Region                       | Zone             | Ward        | Dept.         | Тур             | e TAT RE       | S TAT PNI   | Generate Trends        |
| г          |     |          |            |           |            |          |       | 400 -     |            |                              |                  |             |               | 360             |                |             |                        |
| CLOSED     |     |          |            |           |            | 4,688    |       | 337       | 301        | 334                          | 322 31           | 345         | 325           |                 | 350 285        |             | 318                    |
| -          |     |          |            |           |            |          |       |           |            | 256                          |                  |             |               |                 |                | 268         | 257                    |
| OPEN       | 194 |          |            |           |            |          |       | 200 -     |            |                              |                  |             |               |                 |                |             |                        |
| E-ASSIGN   | 8   |          |            |           |            |          |       |           |            |                              |                  |             |               |                 |                |             |                        |
| 4          |     | 1        | 1          | 1         | 1          | 1        |       | 0 04.2023 | 03 2023 02 | .2023 01.2023                | 12.2022 11.2     | 022 10 2022 | 09 2022 08 20 | 22 07 2022      | 06 2022 05 202 | 2 04 2022 0 | 3.2022 02.2022 01.2022 |
| 0          |     | 1,000    | 2,000      | 3,000     | 4,000      | 5,000    | 6,000 |           |            |                              |                  |             |               |                 |                |             |                        |
|            |     |          |            |           |            |          | Ð     |           |            |                              |                  |             |               |                 |                |             |                        |
|            | 1   |          |            |           |            |          |       |           |            |                              |                  |             |               |                 |                |             |                        |
|            |     |          |            |           |            |          |       |           |            |                              |                  |             |               |                 |                |             |                        |
| E-ASSIGN   |     |          |            |           |            |          |       |           |            |                              |                  |             |               |                 |                |             | 2                      |
| -          |     |          |            |           |            |          |       |           |            |                              |                  |             |               |                 |                |             |                        |
| OPEN       |     |          |            |           |            |          |       | 1         |            | 2                            |                  |             |               |                 |                |             | 140                    |
| _          |     |          |            |           |            |          |       |           |            |                              |                  |             |               |                 |                |             |                        |
|            |     |          |            |           |            |          |       |           |            |                              |                  |             |               |                 |                |             |                        |
|            |     | 23       | 1 31       | 18 268    | 28         | 5 35     | io :  | 359       | 291        | 323                          | 345              | 307         | 314           | 322             | 247            | 276         | 195                    |
| CLOSED     | 257 |          |            |           |            |          |       |           |            |                              |                  |             |               |                 |                |             |                        |